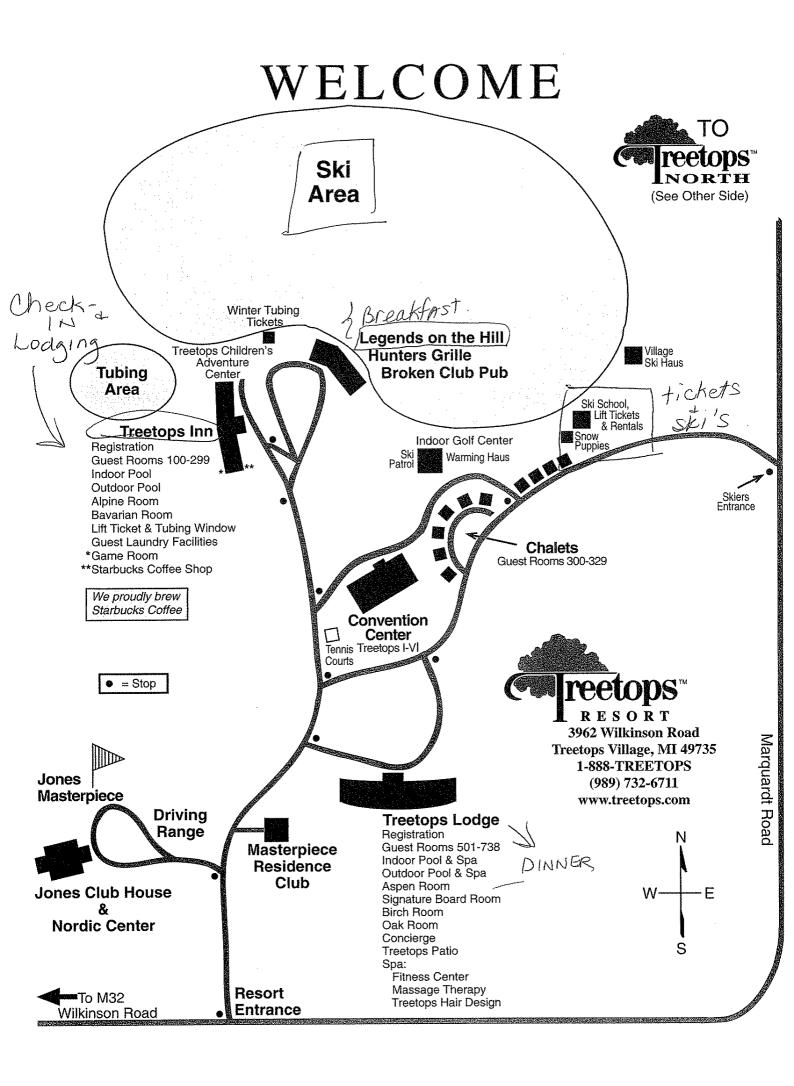

## 2007 SKI TRIP ITINERARY

Sat, Jan 13

7:30 AM Meet at Rackham Building
8:00 AM Buses leave Ann Arbor

(One washroom break upon request)

1:00 PM Buses arrive at Treetops Resort

(Check-in time depends on room availability)
(Ski-rental; game room; snow-tubing...etc.)

Night skiing opened until 9pm

8:00 PM Join the SA's for ice-breaking social

events @ Birch Room

11:00 PM Free time to get wild and drunk!!!

Sun, Jan 14

4:30 PM

Check-Out before 12 noon, and place your bags in

designated rooms!!!

8:00 AM Breakfast served until 11:30am

9:00 AM Day skiing

2:30 PM Start loading buses

3:00 PM Buses leave Treetops Resort

8:00 PM Buses arrive at Ann Arbor

Get Wild~