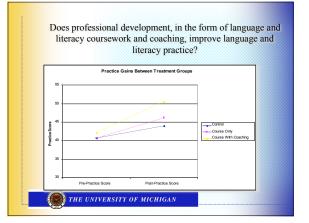

## Conclusion

- Coaching matters for improving practice
- Coaching is highly beneficial for homebased providers
- Improvements in practice lead to improvements in children's achievement