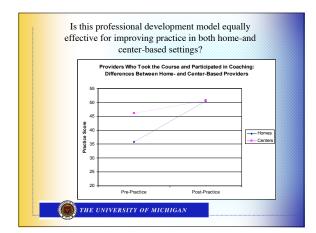

## Conclusion

- Coaching matters for improving practice
- Coaching is highly beneficial for homebased providers
- Improvements in practice lead to improvements in children's achievement