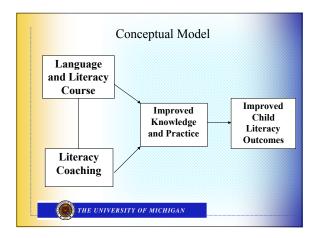

(B) THE UNIVERSITY OF MICHIGAN



| Sample                                        |                                                          |         |
|-----------------------------------------------|----------------------------------------------------------|---------|
| •                                             | Child care providers working with                        |         |
|                                               | disadvantaged children in four Michigan                  |         |
|                                               | cities (N=336)                                           |         |
| •                                             | Center- and home-based settings<br>Treatment Conditions: |         |
| •                                             |