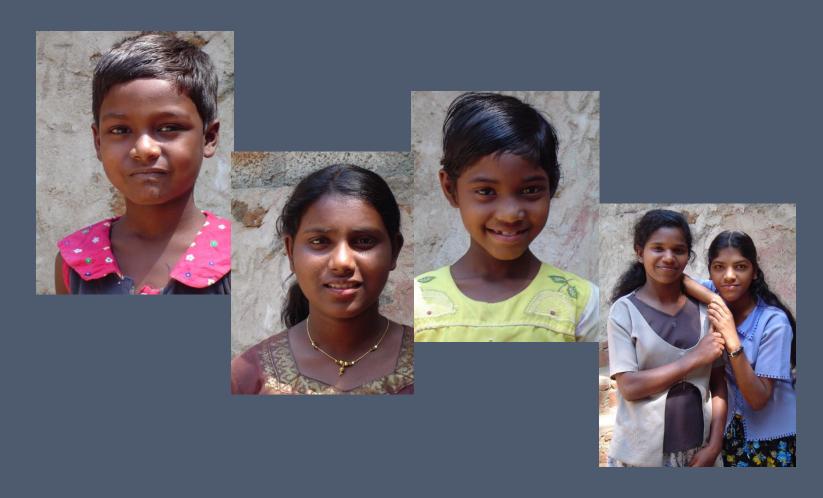

# The Jackfruit Project

#### THE JACKFRUIT PROJECT

- was founded to support Snehi Bhavan, a home for abandoned or abused tribal and dalit girls
- provides basic needs, facility improvements, educational enrichment, and vocational mentoring



# SNEHI BHAVAN





houses 13 to 16 girls in a small building.

....was established and is directed by Sajini Mathews with the help of her husband, Mathews.

....until 2007, was supported only by Mathews' wages as a day laborer.

....was in a state of crisis before the founding of the project.

# So far The Jackfruit Project has raised money for ...



## Basic Needs ...

- a healthier diet
- o clothing
- bed rolls
- kitchenware.



### Renovations...

- a new kitchen
- new toilets and washroom

• a water harvesting system





#### More Renovations ...

• a large common room used for eating, sleeping and studying.





After

Before

# Education and Mentoring ...



- Pay school fees
- Mentors and tutors have assisted the girls in working toward their personal, educational and/or professional goals.

#### Enrichment ...

• classes and field trips for raising cultural awareness and self esteem.



# Tools for learning ...

- o a computer
- a scanner
- a sewing machine.



#### JACKFRUIT PROJECT GOALS

#### • Short term:

- Continue to provide basic support for the home until it can become self-sustaining.
- Increase funding for educati