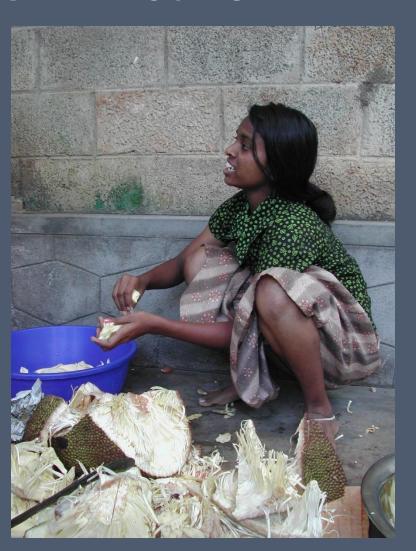

# The Jackfruit Project

#### THE JACKFRUIT PROJECT

- was founded to support Snehi Bhavan, a home for abandoned or abused tribal and dalit girls
- provides basic needs, facility improvements, educational enrichment, and vocational mentoring



# SNEHI BHAVAN





houses 13 to 16 girls in a small building.

....was established and is directed by Sajini Mathews with the help of her husband, Mathews.

....until 2007, was supported only by Mathews' wages as a day laborer.

....was in a state of crisis before the founding of the project.

# So far The Jackfruit Project has raised money for ...



## Basic Needs ...

- a healthier diet
- o clothing
- bed rolls
- kitchenware.



### Renovations...

- a new kitchen
- new toilets and washroom

• a water harvesting system





#### More Renovations ...

• a large common room used for eating, sleeping and studying.





After

Before

# Education and Mentoring ...



- Pay school fees
- Mentors and tutors have assisted the girls in working toward their personal, educational and/or profes