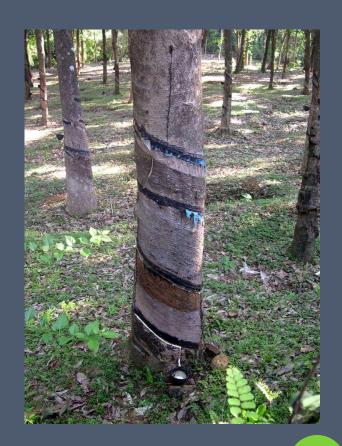

#### • Long term:

• Enable the home to become selfsustaining by financing the purchase of rubber tree acreage.