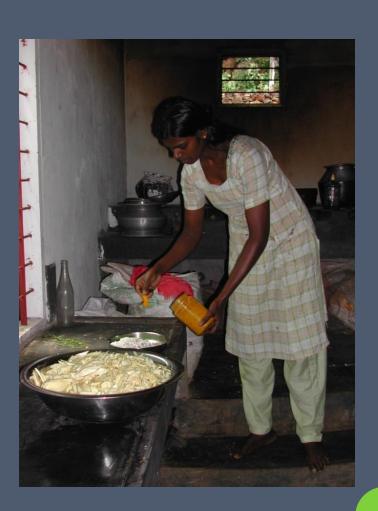

### Renovations...

- a new kitchen
- new toilets and washroom

• a water harvesting system