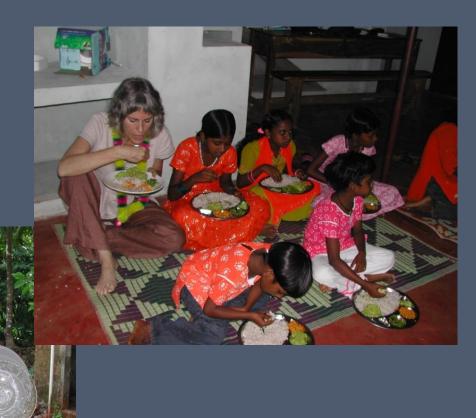

# The Jackfruit Project

#### THE JACKFRUIT PROJECT

- was founded to support Snehi Bhavan, a home for abandoned or abused tribal and dalit girls
- provides basic needs, facility improvements, educational enrichment, and vocational mentoring



# SNEHI BHAVAN





houses 13 to 16 girls in a small building.

....was established and is directed by Sajini Mathews with the help of her husband, Mathews.

....until 2007, was supported only by Mathews' wages as a day laborer.

....was in a state of crisis before the founding of the project.

# So far The Jackfruit Project has raised money for ...



## Basic Needs ...

- a healthier diet
- o clothing
- bed rolls
- kitchenware.



### Renovations...

- a new kitchen
- new toilets and washroom

• a water harvesting system





#### More Renovations ...

• a large common room used for eating, sleeping and studying.





After

Before

# Education and Mentoring ...



- Pay school fees
- Mentors and tutors have assisted the girls in working toward their personal, educational and/or professional goals.

#### Enrichment ...

• classes and field trips for raising cultural awareness and self esteem.



# Tools for learning ...

- o a computer
- a scanner
- a sewing machine.



#### JACKFRUIT PROJECT GOALS

#### • Short term:

- Continue to provide basic support for the home until it can become self-sustaining.
- Increase funding for education and health care.

#### • Long term:

• Enable the home to become selfsustaining