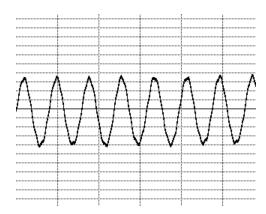

- a) between A and B
- b) between A and C
- c) between B and C

3. According to these data, how are these sounds different?

- a) in pitch
- b) in volume
- c) both pitch and volume
- 4. According to these data, how are these sounds different?

- a) in pitch
- b) in volume
- c) both pitch and volume