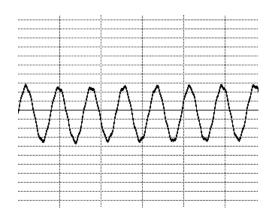

## For each question, circle or write in the best answer.

1. For a good investigation about sound, which pair of strings would you compare?

2. From the data shown, where is the rubberband stretched the most?

- a) between A and B
- b) between A and C
- c) between B and C

3. According to these data, how are these sounds different?

- a) in pitch
- b) in volume
- c) both pitch and volume
- 4. According to these data, how are these sounds different?