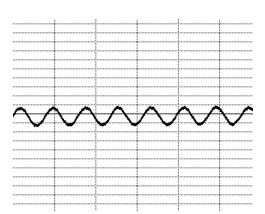

## For each question, circle or write in the best answer.

1. For a good investigation about sound, which pair of strings would you compare?

2. From the data shown, where is the rubberband stretched the most?

- a) between A and B
- b) between A and C
- c) between B and C

3. According to these data, how are these sounds different?

- a) in pitch
- b) in volume
- c) both pitch and volume
- 4. According to these data, how are these sounds different?