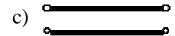

- a) between A and B
- b) between A and C
- c) between B and C

3. According to these data, how are these sounds different?

- a) in pitch
- b) in volume
- c) both pitch and volume
- 4. According to these data, how are these sounds different?

- a) in pitch
- b) in volume
- c) both pitch and volume