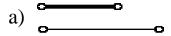

## For each question, circle or write in the best answer.

1. For a good investigation about sound, which pair of strings would you compare?

2. From the data shown, where is the rubberband stretched the most?