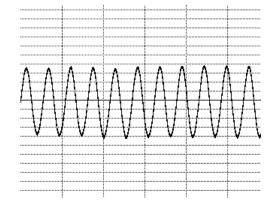

- a) between A and B
- b) between A and C
- c) between B and C

3. According to these data, how are these sounds different?

- a) in pitch
- b) in volume
- c) both pitch and volume
- 4. According to these data, how are these sounds different?

- a) in pitch
- b) in volume
- c) both pitch and volume