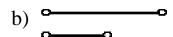

- a) between A and B
- b) between A and C
- c) between B and C

3. According to these data, how are these sounds different?

- a) in pitch
- b) in volume
- c) both pitch and volume
- 4. According to these data, how are these sounds different?

- a) in pitch
- b) in volume
- c) both pitch and volume