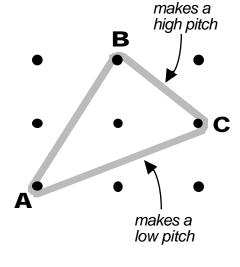

- a) between A and B
- b) between A and C
- c) between B and C

3. According to these data, how are these sounds different?

- a) in pitch
- b) in volume
- c) both pitch and volume
- 4. According to these data, how are these sounds different?