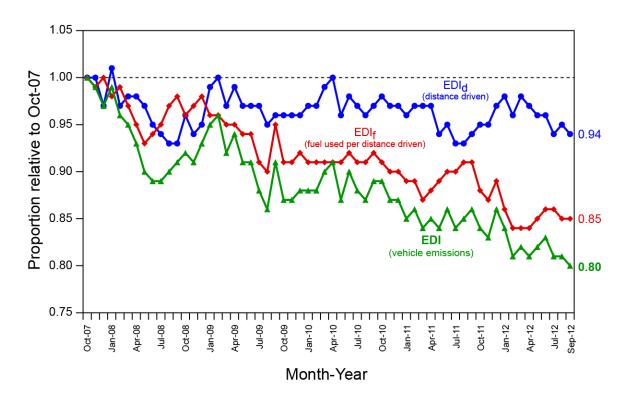

#### Current, recent, and future values of the EDI

The values of the index (EDI) and of its two sub-indexes (EDI $_f$  and EDI $_d$ ) from October 2007 through September 2012 are shown in Figure 1 and Table 1.

The EDI for September 2012 stands at 0.80, indicating that in September 2012 there was a 20% reduction of emissions per driver of newly purchased vehicles compared to the situation in October 2007. (EDI $_f$  and EDI $_d$  for September 2012 are 0.85 and 0.94, respectively.)

Figure 1. University of Michigan Eco-Driving Index (EDI) and the two sub-indexes (EDI<sub>d</sub> and EDI<sub>f</sub>) for October 2007 through September 2012.

 $\label{eq:total_continuous} Table~1~$  University of Michigan Eco-Driving Index (EDI) and the two sub-indexes (EDI\_d and EDI\_f) for October 2007 through September 2012.