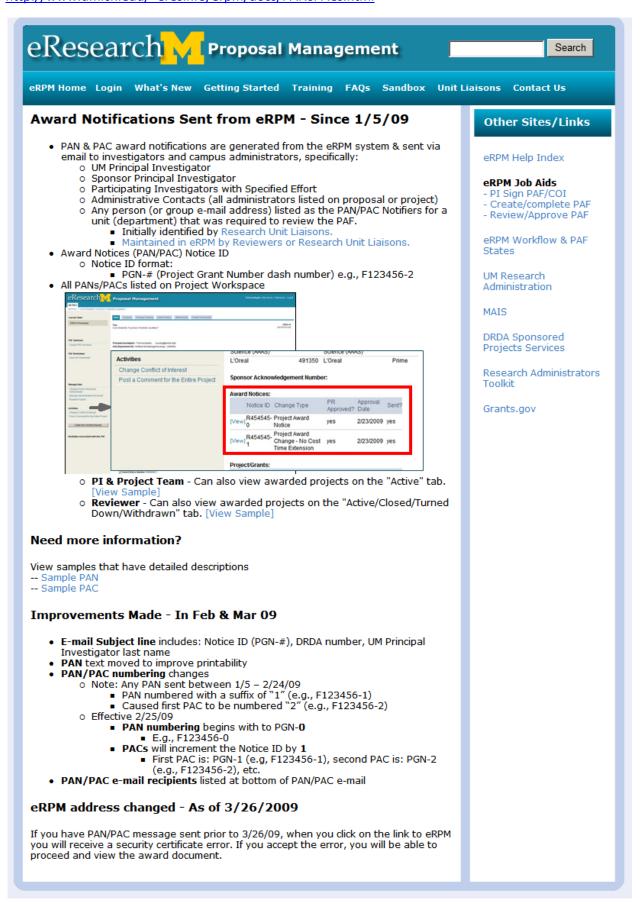

Project Workspace - Active State (Continued)

| G | Project/Grant Coordinator                                                                                                                                                                                                                                                                                                                                                                                                                                                             |  |
|---|---------------------------------------------------------------------------------------------------------------------------------------------------------------------------------------------------------------------------------------------------------------------------------------------------------------------------------------------------------------------------------------------------------------------------------------------------------------------------------------|--|
| Н | Project Type, Project Class, Project Period, Estimated Award, Proposal Has UM Cost Sharing                                                                                                                                                                                                                                                                                                                                                                                            |  |
| ı | Project Sponsors                                                                                                                                                                                                                                                                                                                                                                                                                                                                      |  |
| J | Sponsor Acknowledgement Number                                                                                                                                                                                                                                                                                                                                                                                                                                                        |  |
| K | Award Notices – Click link to view PAN or PAC                                                                                                                                                                                                                                                                                                                                                                                                                                         |  |
|   | <ul> <li>Notice ID</li> <li>Format:     Project grant number (PGN) - 0     e.g., F123456-0</li> <li>Any PAN sent between January 5 – February 24, 2009 has the following format:     PGN -1.</li> <li>Based on user feedback the Notice ID for PANs was changed to PGN-0 in order to accommodate the standard PAC numbering sequence.</li> <li>PACs will increment the Notice ID.     First PAC is: PGN-1     e.g., F123456-1     Second PAC is: PGN-2     e.g., F123456-2</li> </ul> |  |
| L | Project/Grants                                                                                                                                                                                                                                                                                                                                                                                                                                                                        |  |