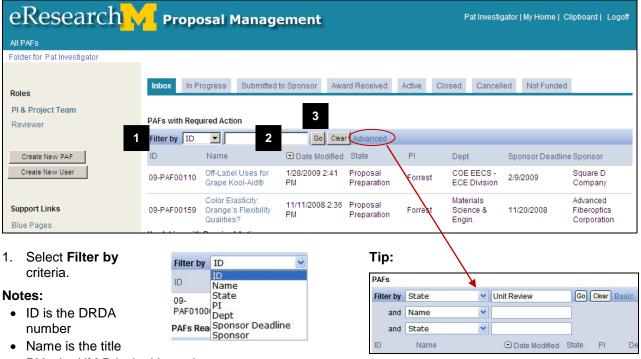

## Find PAFs/Proposals/Projects

You can find Proposal Approval Forms (PAFs)/proposals/projects using either:

- Filter By: Search for PAFs in your Workspace tabs using Filter By.
  - The Filter by function is used to narrow a list of PAFs/proposals/projects that share specified criteria such as State or Principal Investigator (PI). You will find this function in your Home Workspace wherever there are PAFs/proposals/projects listed.
- All PAFs: Displays a list of all PAFs/proposals/projects that you have permission to view and/or edit. You have permission to view and/or edit based on whether you are:
  - Listed as Key Personnel
  - Listed as Administrative Personnel
  - A Reviewer for a department listed on PAF

#### Filter By

#### eResearch Home Workspace

• PI is the UM Principal Investigator

2. Enter keyword.

**Tip:** Use a percent sign as a wildcard (%) to specify parts of word. For example, %Review will return all PAFs that are in the states of Unit Review and DRDA Review.

Click Go.

Click **Advanced** for 2 more filter by criteria.

**Note:** the Filter by function is also available in any role Home Workspace, under any tab as long as at least one PAF/proposal/project is listed.