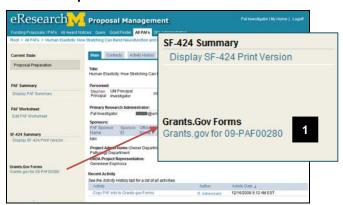

#### **PAF Workspace - Proposal Preparation State**

- A Current State Displays the location of the proposal in the routing and approval process. States to pay attention to include:
  - Proposal Preparation: PAF/proposal is in this state when being completed by PI & Project team.
  - Unit Review: Proposal has been routed to units for review.
  - DRDA Review: Proposal being reviewed by DRDA.
  - DRDA Approved: Awaiting Final Proposal: Proposal approved by DRDA. UM PI or Primary Research Administrator must finalize the proposal before it can be submitted by DRDA or the submission logged by the Project Team.
  - Submitted to Sponsor: Proposal submitted to sponsor by PI/Project Team or DRDA.
  - Active: Project active and you can view award information.
- **B Display PAF Summary** Displays all information entered on individual pages of PAF Worksheet in a printer friendly version.
- C | Edit PAF Worksheet Allows you to make changes to the PAF.

#### **PAF Workspace – Proposal Preparation State**

- **D** SF-424 Summary Displays a printer friendly version of all information currently entered on Grants.gov forms.
  - After the Grants.gov forms are complete, successfully validated, and a PDF version generated, you can review all information entered on Grants.gov forms and attached documents. Treat this as a review copy. It is not a preview of what will be submitted. The actual data & attachments are submitted.
- **E** Grants.Gov Forms If you have been given rights to view Grants.gov forms, you will see this link. In order to edit Grants.gov forms, you must be given rights to Read (view) & Edit the Grants.gov forms.
- F | Activities Displays activities that can be completed. Activities available are based on:
  - State of the PAF/proposal (E.g., once route PAF for approval, the PI/Project team is given the option to make changes to the PAF)
  - Your role (E.g., only the UM Principal Investigator has the option to the Sign the PAF.)
- **G** | Tabs organize the PAF Workspace into the following sections:
  - Main Displays contact information for PIs, Sponsor PI, the Primary Research Administrator, and the Direct Sponsor. See the next page for more information about the fields on this tab.
  - Contacts Displays contact information for Project Personnel, DRDA Project Representative and Administrative Staff.
  - Activity History Displays a complete list of the Activities executed on the PAF once the PAF has been routed for approval.
  - Attachments Displays the documents that are attached to the PAF/proposal/project.
  - Posted Comments Displays comments that are attached to the PAF. These comments are
    permanent and visible to any person added as key personnel or administrative personnel or the PAF
    or who has Reviewer access to proposal/project.

#### **PAF Workspace – Proposal Preparation State**

Н **Title** – Displays the project title as entered on the first page of the PAF. PAF ID (DRDA Number) - Displays the PAF ID (DRDA number) that is assigned when the PAF is created. You may see 2 different DRDA formats. Formats for proposals created in eResearch FY-PAF12345 FY-PAF12345-PRE (pre-proposals). Personnel - Displays the contact information for all UM and Sponsor Pls. Κ Deadlines - Displays the deadlines that were entered on the PAF. **Sponsors** – Displays the direct & prime sponsor information. **Project Administrative Home** – Displays the Department that is the Project Administrative Home. Clicking on the department name displays contact information. Ν **DRDA Project Representative** – Displays the Project Representative. Recent Activity - Displays the last 10 activities executed on the PAF including comments, who performed the activity and when the activity occurred. For a complete list, see the Activity History tab. **My Home** – Allows you to return to your Home Workspace. **Logoff** – Allows you to exit eResearch Proposal Management.