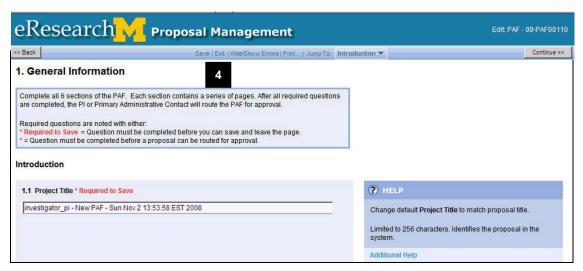

#### **New PAF**

2. Complete questions 1.1, 1.3, and 1.4.

**Note:** These questions must be answered to save the page and create the PAF as indicated by \* Required to Save.

3. Create the PAF by clicking **Save** 

OK

clicking **Continue** to save and move to the next page of the PAF.