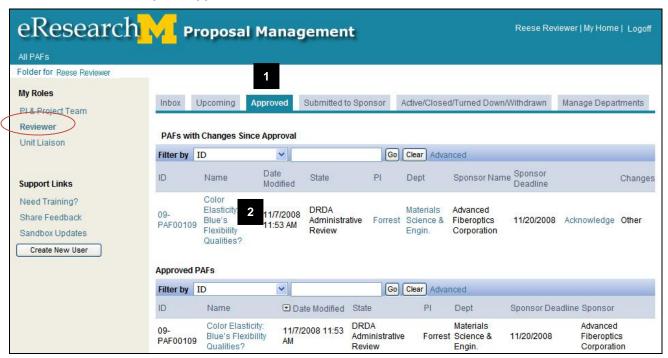

Who Can See the Reviewer Home Workspace: People with Reviewer or Reviewer Who Can Sign access (contact your Research Unit Liaison if you need access).

- A Your available roles appear.
  - If you have multiple roles (e.g., PI & Project Team and Reviewer), click the role name to switch between roles. Your active role appears in bold. The role selected determines what is displayed in your Home Workspace.
- **B** Tabs organize your Home Workspace into the following sections:
  - **Inbox** Displays PAFs/proposals that require action by you or your unit. The PAFs that appear are divided into the following categories:
    - PAFs with Changes Returned
    - PAFs Ready for Review and Approval
    - PAFs with Changes Requested

**B** Upcoming – Displays all of your PAFs/proposals that are currently in progress. These could be PAFs that are still being completed, PAFs routed for unit review, or PAFs being reviewed by DRDA.

**Approved** – Displays all proposals that you have approved and those that have had changes made by them. The PAFs that appear are divided into the following categories:

- PAFs with Changes Since Approval
- Approved PAFs

Submitted - Displays all PAFs/proposals submitted to a sponsor.

**Active/Closed/Turned Down/Withdrawn** – Displays all projects that are active, closed, have been turned down or withdrawn. The PAFs that appear are divided into the following categories: