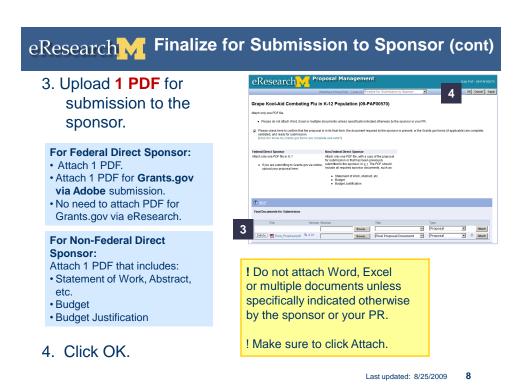

The University will recognize the same individual as the UM Principal Investigator as long as the employment criteria and level of independence associated with the current job title as defined below is met.

If the Sponsor Principal Investigator does not meet the University's criteria for UM Principal Investigator, another individual meeting the requirements is to be named in order to provide internal guidance and leadership for the scientific, technical, administrative, and financial aspects of a sponsored project.

In most cases, the Sponsor-eligible Principal Investigator and UM-eligible Principal Investigator will be the same individual and is to be named in the Principal Investigator field of the Proposal Approval Form (PAF). In cases when an individual does not qualify as both the Sponsor and UM Principal Investigator, both must be named on the PAF.

Additionally, the University will recognize multiple individuals serving as Sponsor or UM Principal Investigators when the sponsor explicitly allows it.

For the purposes of this policy statement, the term Principal Investigator shall encompass other sponsor-specific titles such as Project Director and Program Director that are typically used for non-research sponsored projects.

### **Definitions**

A **Sponsor Principal Investigator** is an employee or student of the University of Michigan who meets the eligibility requirements of the sponsor.

Certain sponsored project competitions are directed specifically to the support of individual students, fellows, or other non-permanent employees. Examples include doctoral dissertation awards and individual pre-and postdoctoral fellowship programs. The proposal format typically requires that the individual applicant (e.g., the student or fellow) be identified in the application as the Principal Investigator.

In these situations, that individual will be identified on the PAF as the Sponsor Principal Investigator. The designation should be used only in these circumstances and requires the designation of a separate UM Principal Investigator on the PAF.

Requests for exceptions to the employee / student requirement can be considered, provided the individual has some other affiliation with the University (e.g., Visiting Scholar) and the unit head for administrative home for the project endorses the request.

The **UM Principal Investigator** is a University of Michigan employee having the background and training in scientific and administrative oversight necessary to conduct and manage a sponsored project. The individual must be treated by the appointing unit as an independent investigator and by the University as a non-temporary employee. The expectation is that eligible UM PIs will submit proposals through their primary appointing unit unless other arrangements have been explicitly approved, by the units involved.