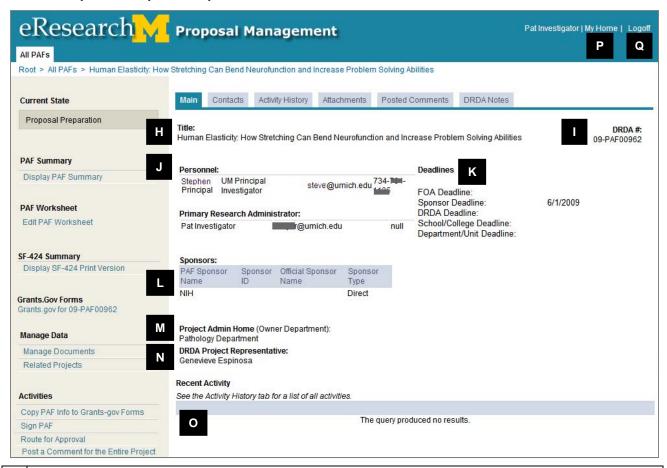

#### **PAF Workspace - Proposal Preparation State**

- A Current State Displays the location of the proposal in the routing and approval process. States to pay attention to include:
  - Proposal Preparation: PAF/proposal is in this state when being completed by PI & Project team.
  - Unit Review: Proposal has been routed to units for review.
  - DRDA Review: Proposal being reviewed by DRDA.
  - DRDA Approved: Awaiting Final Proposal: Proposal approved by DRDA. UM PI or Primary Research Administrator must finalize the proposal before it can be submitted by DRDA or the submission logged by the Project Team.
  - Submitted to Sponsor: Proposal submitted to sponsor by PI/Project Team or DRDA.
  - Active: Project active and you can view award information.
- **B Display PAF Summary** Displays all information entered on individual pages of PAF Worksheet in a printer friendly version.
- C | Edit PAF Worksheet Allows you to make changes to the PAF.

#### **PAF Workspace – Proposal Preparation State**

- **D** SF-424 Summary Displays a printer friendly version of all information currently entered on Grants.gov forms.
  - After the Grants.gov forms are complete, successfully validated, and a PDF version generated, you can review all information entered on Grants.gov forms and attached documents. Treat this as a review copy. It is not a preview of what will be submitted. The actual data & attachments are submitted.
- **E** Grants.Gov Forms If you have been given rights to view Grants.gov forms, you will see this link. In order to edit Grants.gov forms, you must be given rights to Read (view) & Edit the Grants.gov forms.
- F | Activities Displays activities that can be completed. Activities available are based on:
  - State of the PAF/proposal (E.g., once route PAF for approval, the PI/Project team is given the option to make changes to the PAF)
  - Your role (E.g., only the UM Principal Investigator has the option to the Sign the PAF.)
- **G** | Tabs organize the PAF Workspace into the following sections:
  - Main Displays contact information for PIs, Sponsor PI, the Primary Research Administrator, and the Direct Sponsor. See the next page for more information about the fields on this tab.
  - Contacts Displays contact information for Project Personnel, DRDA Project Representative and Administrative Staff.
  - Activity History Displays a complete list of the Activities executed on the PAF once the PAF has been routed for approval.
  - Attachments Displays the documents that are attached to the PAF/proposal/project.
  - Posted Comments Displays comments that are attached to the PAF. These comments are
    permanent and visible to any person added as key personnel or administrative personnel or the PAF
    or who has Reviewer access to proposal/project.

#### **PAF Workspace – Proposal Preparation State**

Н **Title** – Displays the project title as entered on the first page of the PAF. PAF ID (DRDA Number) - Displays the PAF ID (DRDA number) that is assigned when the PAF is created. You may see 2 different DRDA formats. Formats for proposals created in eResearch FY-PAF12345 FY-PAF12345-PRE (pre-proposals). Personnel - Displays the contact information for all UM and Sponsor Pls. Κ Deadlines - Displays the deadlines that were entered on the PAF. **Sponsors** – Displays the direct & prime sponsor information. **Project Administrative Home** – Displays the Department that is the Project Administrative Home. Clicking on the department name displays contact information. Ν **DRDA Project Representative** – Displays the Project Representative. Recent Activity - Displays the last 10 activities executed on the PAF including comments, who performed the activity and when the activity occurred. For a complete list, see the Activity History tab. **My Home** – Allows you to return to your Home Workspace. **Logoff** – Allows you to exit eResearch Proposal Management.