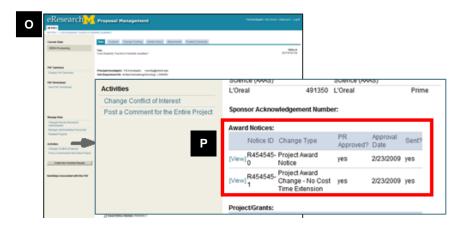

Project Workspace - Active State (Continued)

| G | Project/Grant Coordinator                                                                                                                                                                                                                                                                                                                                                                                                                                                             |  |
|---|---------------------------------------------------------------------------------------------------------------------------------------------------------------------------------------------------------------------------------------------------------------------------------------------------------------------------------------------------------------------------------------------------------------------------------------------------------------------------------------|--|
| Н | Project Type, Project Class, Project Period, Estimated Award, Proposal Has UM Cost Sharing                                                                                                                                                                                                                                                                                                                                                                                            |  |
| ı | Project Sponsors                                                                                                                                                                                                                                                                                                                                                                                                                                                                      |  |
| J | Sponsor Acknowledgement Number                                                                                                                                                                                                                                                                                                                                                                                                                                                        |  |
| K | Award Notices – Click link to view PAN or PAC                                                                                                                                                                                                                                                                                                                                                                                                                                         |  |
|   | <ul> <li>Notice ID</li> <li>Format:     Project grant number (PGN) - 0     e.g., F123456-0</li> <li>Any PAN sent between January 5 – February 24, 2009 has the following format:     PGN -1.</li> <li>Based on user feedback the Notice ID for PANs was changed to PGN-0 in order to accommodate the standard PAC numbering sequence.</li> <li>PACs will increment the Notice ID.     First PAC is: PGN-1     e.g., F123456-1     Second PAC is: PGN-2     e.g., F123456-2</li> </ul> |  |
| L | Project/Grants                                                                                                                                                                                                                                                                                                                                                                                                                                                                        |  |