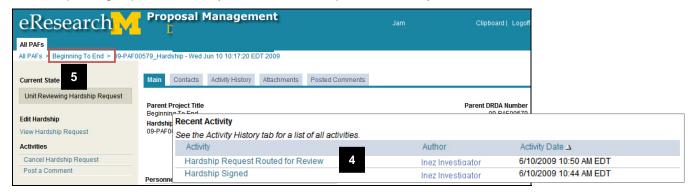

#### **PAF Workspace**

Notice that the current state of the PAF is now Unit Review.

5. The PAF Workspace now includes the Routing and Approval Status table.

**Note:** The Primary Research Administrator & UM Principal Investigator are sent an email to confirm that the PAF was routed for approval.

6. **Pending** appears by the department(s) whose turn it is to review the PAF.