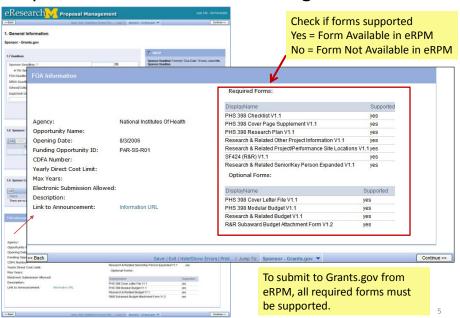

#### **PAF Workspace – Proposal Preparation State**

- **D** SF-424 Summary Displays a printer friendly version of all information currently entered on Grants.gov forms.
  - After the Grants.gov forms are complete, successfully validated, and a PDF version generated, you can review all information entered on Grants.gov forms and attached documents. Treat this as a review copy. It is not a preview of what will be submitted. The actual data & attachments are submitted.
- **E** Grants.Gov Forms If you have been given rights to view Grants.gov forms, you will see this link. In order to edit Grants.gov forms, you must be given rights to Read (view) & Edit the Grants.gov forms.
- F | Activities Displays activities that can be completed. Activities available are based on:
  - State of the PAF/proposal (E.g., once route PAF for approval, the PI/Project team is given the option to make changes to the PAF)
  - Your role (E.g., only the UM Principal Investigator has the option to the Sign the PAF.)
- **G** | Tabs organize the PAF Workspace into the following sections:
  - Main Displays contact information for PIs, Sponsor PI, the Primary Research Administrator, and the Direct Sponsor. See the next page for more information about the fields on this tab.
  - Contacts Displays contact information for Project Personnel, DRDA Project Representative and Administrative Staff.
  - Activity History Displays a complete list of the Activities executed on the PAF once the PAF has been routed for approval.
  - Attachments Displays the documents that are attached to the PAF/proposal/project.
  - Posted Comments Displays comments that are attached to the PAF. These comments are
    permanent and visible to any person added as key personnel or administrative personnel or the PAF
    or who has Reviewer access to proposal/project.