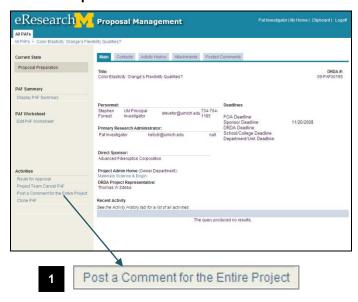

#### **PAF Workspace**

1. Click the **Route for Approval** activity from the PAF workspace.

#### **Route for Approval activity window**

2. Review the displayed Departments. If you notice that a department is not listed that needs to review the PAF, click Cancel and edit the PAF Worksheet.

**Note:** The departments included are based on your PAF Worksheet entries regarding Personnel, Cost Sharing, Space, Other Commitments, Subproject/Grants, and Administrative Home.

- Add Comments if desired or required\*.
   \*If any of the UM PIs have not yet signed the PAF, you are required to enter a comment.
- 4. Click OK.

Last updated: 9/30/09 5 of 6 <a href="http://eresearch.umich.edu">http://eresearch.umich.edu</a>