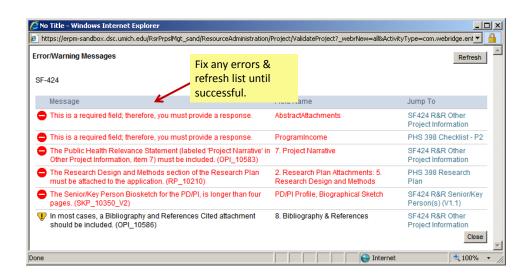

#### **Hide/Show Errors**

Use Hide/Show Errors to create a list of fields that need to be completed before the PAF can be routed for approval. If these fields are not completed, you will not be able to route for approval.

#### PAF Worksheet – Hide/Show Errors

- 1. Click **Hide/Show Errors** to view a list of fields that are required to route for approval that are not completed.
- 2. Review the **Error/Warning Messages** that appear in red.
- Click on the Jump To link within the Error/Warning Messages box to navigate to the page where the error is located.

**Important!** Make sure to save changes made on each page.

4. Click **Refresh** to validate that you fixed errors.

Note: Click **Hide/Show Errors** to turn off the Hide/Show error display (works like a toggle button).