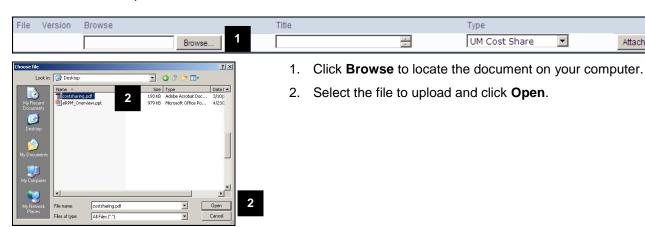

#### **Objectives:**

After completing this module, you will be able to:

- Add Key & Administrative Personnel.
  - o Locate resources to create eRPM account & friends account.
  - o Identify where to find DRDA policy regarding key personnel roles.
- Search for space & add space.
- Complete budget components.
- Attach documents.
  - o Locate documents.
  - Upload and change documents.
  - o Add document security.
- Use the jump to functionality.
- Check for errors (hide/show errors).