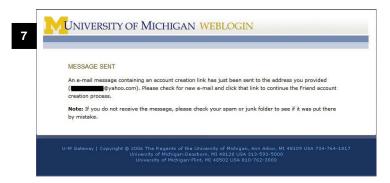

nds account.

#### eResearch Home Page



- 1. Go to http://eresearch.umich.edu/.
- 2. Click Login under Proposal Management.

#### **UM Authentication Required Page**



3. Click <u>create one now</u> to create a Friend ID.

Last updated: 03/12/09 1 of 5 <a href="http://eresearch.umich.edu">http://eresearch.umich.edu</a>



All Roles Obtaining a Friends Account Step-by-Step Procedure

### **ITCS WEBLOGIN Page**



4. Click <u>Others</u> to view the full directions on How to Set Up a Friends Account.

**Note:** The directions are summarized in the steps below.

### **Request a Friend Account**



- 5. Go to <a href="https://friend.weblogin.umich.edu/friend/">https://friend.weblogin.umich.edu/friend/</a>
- Enter your email address and click
   Request

#### **Friend Account Confirmation**



7. Review the message sent confirmation screen.

#### Notes:

- An email from <u>friend-accounts@umich.edu</u> will be sent to the address you entered.
- Allow up to an hour to receive the email.

Last updated: 03/12/09 2 of 5 <a href="http://eresearch.umich.edu">http://eresearch.umich.edu</a>



All Roles Obtaining a Friends Account Step-by-Step Procedure

#### **Friend Account Email**



8. Click the <u>Create Friend Account</u> link in the e-mail from friend-account@umich.edu.

#### **Set Friend Account Password**



- 9. Enter your e-mail address.
- 10. Enter and re-enter your **password**.
- 11. Click Set Password



All Roles Obtaining a Friends Account Step-by-Step Procedure

#### **Friend Account Created**



12. Review your **Friend Account Created** confirmation.

### **eResear