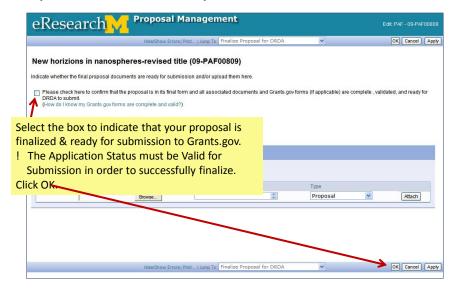

#### **Route for Approval**

Before you route for approval, you may want to request that the UM Principal Investigator sign the PAF/Conflict of Interest Statement because many departments will not approve unless the UM PI has signed the PAF/Conflict of Interest Statement.

Only the UM Principal Investigator or Primary Research Administrator can route for approval.

#### **PAF Workspace**

1. Click the **Route for Approval** activity from the PAF workspace.

#### **Route for Approval activity window**

2. Review the displayed Departments. If you notice that a department is not listed that needs to review the PAF, click Cancel and edit the PAF Worksheet.

**Note:** The departments included are based on your PAF Worksheet entries regarding Personnel, Cost Sharing, Space, Other Commitments, Subproject/Grants, and Administrative Home.

- Add Comments if desired or required\*.
   \*If any of the UM PIs have not yet signed the PAF, you are required to enter a comment.
- 4. Click OK.

Last updated: 9/30/09 5 of 6 <a href="http://eresearch.umich.edu">http://eresearch.umich.edu</a>