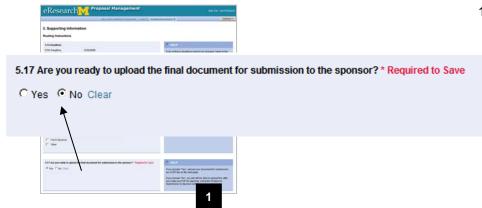

#### PAF Workspace - Unit Review State

- R View PAF Worksheet the PAF is in a non-editable state (e.g., Unit Review) & worksheet is read-only.
- **S** | Manage Data Certain data can be managed without putting the PAF into an editable state by:
  - anyone with permissions to edit the PAF
  - or Reviewers from the Administrative Home for the PAF.
- T | Additional tabs:

**Change Tracking** – Displays a log of all change activities, the name of the person who made the change, and date of the change activity.

**Unit Comments**– Place for Unit Reviewers to list comments. Only Reviewers from the same unit can view these comments.

- **U** Routing and Approval Status Displays all Units that are required to review. Contact information for the Unit can be viewed by clicking the name of the Unit in the list.
- V DRDA Approval Status DRDA approval status is displayed. This will be populated after the proposal moves out of the Unit Review state and into the DRDA review states. The DRDA approval will be displayed here along with date approved and any pertinent notes.