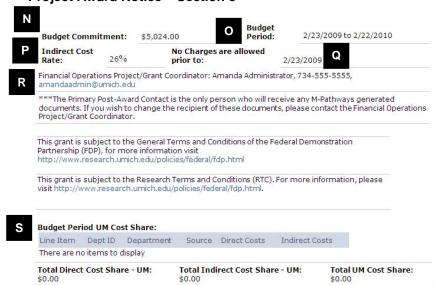

Project Workspace - Active State (Continued)

| G | Project/Grant Coordinator                                                                                                                                                                                                                                                                                                                                                                                                                                                             |  |
|---|---------------------------------------------------------------------------------------------------------------------------------------------------------------------------------------------------------------------------------------------------------------------------------------------------------------------------------------------------------------------------------------------------------------------------------------------------------------------------------------|--|
| Н | Project Type, Project Class, Project Period, Estimated Award, Proposal Has UM Cost Sharing                                                                                                                                                                                                                                                                                                                                                                                            |  |
| ı | Project Sponsors                                                                                                                                                                                                                                                                                                                                                                                                                                                                      |  |
| J | Sponsor Acknowledgement Number                                                                                                                                                                                                                                                                                                                                                                                                                                                        |  |
| K | Award Notices – Click link to view PAN or PAC                                                                                                                                                                                                                                                                                                                                                                                                                                         |  |
|   | <ul> <li>Notice ID</li> <li>Format:     Project grant number (PGN) - 0     e.g., F123456-0</li> <li>Any PAN sent between January 5 – February 24, 2009 has the following format:     PGN -1.</li> <li>Based on user feedback the Notice ID for PANs was changed to PGN-0 in order to accommodate the standard PAC numbering sequence.</li> <li>PACs will increment the Notice ID.     First PAC is: PGN-1     e.g., F123456-1     Second PAC is: PGN-2     e.g., F123456-2</li> </ul> |  |
| L | Project/Grants                                                                                                                                                                                                                                                                                                                                                                                                                                                                        |  |