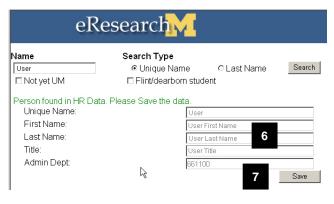

#### **Person Information - Create Account - Window**

- 6. The information about the person for whom you want to create an account is displayed.
- 7. Click **Save** to create the eResearch account for the person.