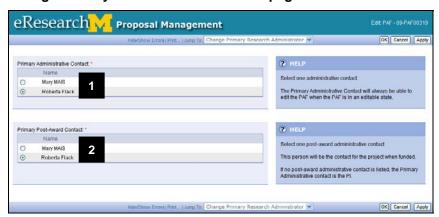

#### PAF Workspace - Unit Review State

- R View PAF Worksheet the PAF is in a non-editable state (e.g., Unit Review) & worksheet is read-only.
- **S** | Manage Data Certain data can be managed without putting the PAF into an editable state by:
  - anyone with permissions to edit the PAF
  - or Reviewers from the Administrative Home for the PAF.
- T | Additional tabs: