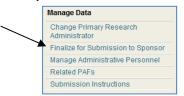

#### PAF Workspace - Unit Review State

- R View PAF Worksheet the PAF is in a non-editable state (e.g., Unit Review) & worksheet is read-only.
- **S** | Manage Data Certain data can be managed without putting the PAF into an editable state by:
  - anyone with permissions to edit the PAF
  - or Reviewers from the Administrative Home for the PAF.
- T | Additional tabs: