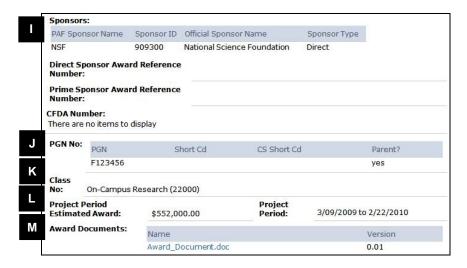

Project Workspace - Active State (Continued)

| G | Project/Grant Coordinator                                                                                                                                                                                                                                                                                                                                                                                                                                                             |  |
|---|---------------------------------------------------------------------------------------------------------------------------------------------------------------------------------------------------------------------------------------------------------------------------------------------------------------------------------------------------------------------------------------------------------------------------------------------------------------------------------------|--|
| Н | Project Type, Project Class, Project Period, Estimated Award, Proposal Has UM Cost Sharing                                                                                                                                                                                                                                                                                                                                                                                            |  |
| ı | Project Sponsors                                                                                                                                                                                                                                                                                                                                                                                                                                                                      |  |
| J | Sponsor Acknowledgement Number                                                                                                                                                                                                                                                                                                                                                                                                                                                        |  |
| K | Award Notices – Click link to view PAN or PAC                                                                                                                                                                                                                                                                                                                                                                                                                                         |  |
|   | <ul> <li>Notice ID</li> <li>Format:     Project grant number (PGN) - 0     e.g., F123456-0</li> <li>Any PAN sent between January 5 – February 24, 2009 has the following format:     PGN -1.</li> <li>Based on user feedback the Notice ID for PANs was changed to PGN-0 in order to accommodate the standard PAC numbering sequence.</li> <li>PACs will increment the Notice ID.     First PAC is: PGN-1     e.g., F123456-1     Second PAC is: PGN-2     e.g., F123456-2</li> </ul> |  |
| L | Project/Grants                                                                                                                                                                                                                                                                                                                                                                                                                                                                        |  |