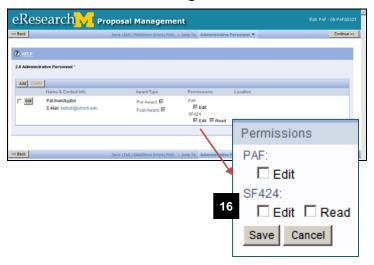

#### **PAF Workspace – Proposal Preparation State**

- **D** SF-424 Summary Displays a printer friendly version of all information currently entered on Grants.gov forms.
  - After the Grants.gov forms are complete, successfully validated, and a PDF version generated, you can review all information entered on Grants.gov forms and attached documents. Treat this as a review copy. It is not a preview of what will be submitted. The actual data & attachments are submitted.
- **E** Grants.Gov Forms If you have been given rights to view Grants.gov forms, you will see this link. In order to edit Grants.gov forms, you must be given rights to Read (view) & Edit the Grants.gov forms.
- F | Activities Displays activities that can be completed. Activities available are based on:
  - State of the PAF/proposal (E.g., once route PAF for approval, the PI/Project team is given the option to make changes to the PAF)
  - Your role (E.g., only the UM Principal Investigator has the option to the Sign the PAF.)
- **G** | Tabs organize the PAF Workspace into the following sections:
  - Main Displays contact information for PIs, Sponsor PI, the Primary Research Administrator, and the Direct Sponsor. See the next page for more information about the fields on this tab.
  - Contacts Displays contact information for Project Personnel, DRDA Project Representative and Administrative Staff.
  - Activity History Displays a complete list of the Activities executed on the PAF once the PAF has been routed for approval.
  - Attachments Displays the documents that are attached to the PAF/proposal/project.
  - Posted Comments Displays comments that are attached to the PAF. These comments are
    permanent and visible to any person added as key personnel or administrative personnel or the PAF
    or who has Reviewer access to proposal/project.

#### **PAF Workspace – Proposal Preparation State**

Н **Title** – Displays the project title as entered on the first page of the PAF. PAF ID (DRDA Number) - Displays the PAF ID (DRDA number) that is assigned when the PAF is created. You may see 2 different DRDA formats. Formats for proposals created in eResearch FY-PAF12345 FY-PAF12345-PRE (pre-proposals). Personnel - Displays the contact information for all UM and Sponsor Pls. Κ Deadlines - Displays the deadlines that were entered on the PAF. **Sponsors** – Displays the direct & prime sponsor information. **Project Administrative Home** – Displays the Department that is the Project Administrative Home. Clicking on the department name displays contact information. Ν **DRDA Project Representative** – Displays the Project Representative. Recent Activity - Displays the last 10 activities executed on the PAF including comments, who performed the activity and when the activity occurred. For a complete list, see the Activity History tab. **My Home** – Allows you to return to your Home Workspace. **Logoff** – Allows you to exit eResearch Proposal Management.