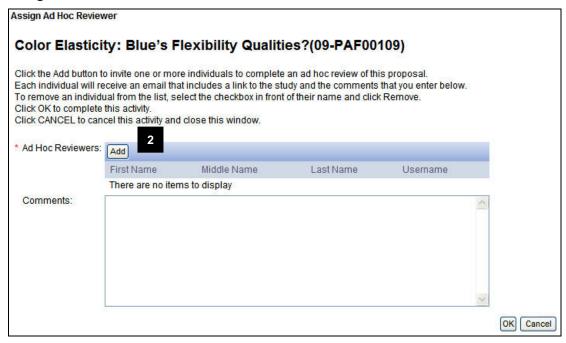

#### eResearch Home Workspace

- **D** | Create New PAF Activity used to create a new PAF.
- **E** Create New User Use to create eResearch Proposal Management account in order to add person to a PAF (e.g., need to add account for PI or Research Administrator).
- **F** Projects/PAFs/Proposals are listed in your Home Workspace. You can click on the link to access its Project Workspace. You can sort your list by various headers.
- **G** State Location where the proposal is in the process, e.g., Proposal Preparation, Unit Review, DRDA Review.
- **PAFs with Required Action** Displays all PAFs that you still need to do something with (e.g., completing PAF, make changes & submit changes, route for approval, etc.)
- I Hardships with Required Action Displays all proposals with hardship request that require action.
- J PAFs Not Yet Signed by PI Displays all PAFs that have not yet been signed by UM Principal Investigator. PAF Can appear in both PAFs with Required Action & PAFs Not Yet Signed by PI. Use this to quickly find a list of PAFs where UM PI still needs to sign Conflict of Interest Statement/PAF.
- **K** PAFs Assigned to You for Ad Hoc Review Displays all proposals that you have been assigned to as an Ad Hoc reviewer. You do not have authority to sign/approve proposal, but can enter comments. Only Reviewers can assign Ad Hoc review rights to a proposal.
- Filter by Allows you to search for proposals by ID (DRDA Number), name, state, UM Principal Investigator or department. You select a Filter by criteria, enter a keyword in the field, and click Go. Tips:
  - Use a percent sign as a wildcard (%). E.g., %Review will return all PAFs that are in the states of Unit Review and DRDA Review
  - Clicking Advanced allows 2 more filter by criteria.