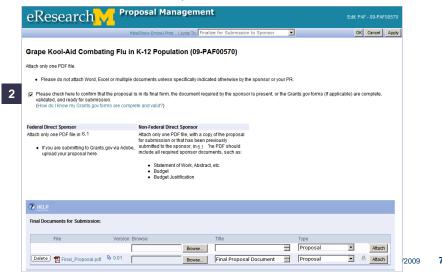

#### **PAF Workspace - Proposal Preparation State**

- A Current State Displays the location of the proposal in the routing and approval process. States to pay attention to include:
  - Proposal Preparation: PAF/proposal is in this state when being completed by PI & Project team.
  - Unit Review: Proposal has been routed to units for review.
  - DRDA Review: Proposal being reviewed by DRDA.
  - DRDA Approved: Awaiting Final Proposal: Proposal approved by DRDA. UM PI or Primary Research Administrator must finalize the proposal before it can be submitted by DRDA or the submission logged by the Project Team.
  - Submitted to Sponsor: Proposal submitted to sponsor by PI/Project Team or DRDA.
  - Active: Project active and you can view award information.
- **B Display PAF Summary** Displays all information entered on individual pages of PAF Worksheet in a printer friendly version.
- C | Edit PAF Worksheet Allows you to make changes to the PAF.

#### **PAF Workspace – Proposal Preparation State**

- **D** SF-424 Summary Displays a printer friendly version of all information currently entered on Grants.gov forms.
  - After the Grants.gov forms are complete, successfully validated, and a PDF version generated, you can review all information entered on Grants.gov forms and attached documents. Treat this as a review copy. It is not a preview of what will be submitted. The actual data & attachments are submitted.
- **E** Grants.Gov Forms If you have been given rights to view Grants.gov forms, you will see this link. In order to edit Grants.gov forms, you must be given rights to Read (view) & Edit the Grants.gov forms.
- F | Activities Displays activities that can be completed. Activities available are based on:
  - State of the PAF/proposal (E.g., once route PAF for approval, the PI/Project team is given the option to make changes to the PAF)
  - Your role (E.g., only the UM Principal Investigator has the option to the Sign the PAF.)
- **G** | Tabs organize the PAF Workspace into the following sections:
  - Main Displays contact information for PIs, Sponsor PI, the Primary Research Administrator, and the Direct Sponsor. See the next page for more information about the fields on this tab.
  - Contacts Displays contact information for Project Personnel, DRDA Project Representative and Administrative Staff.
  - Activity History Displays a complete list of the Activities executed on the PAF once the PAF has been routed for approval.
  - Attachments Displays the documents that are attached to the PAF/proposal/project.
  - Posted Comments Displays comments that are attached to the PAF. These comments are
    permanent and visible to any person added as key personnel or administrative personnel or the PAF
    or who has Reviewer access to proposal/project.

#### **PAF Workspace – Proposal Preparation State**

Н **Title** – Displays the project title as entered on the first page of the PAF. PAF ID (DRDA Number) - Displays the PAF ID (DRDA number) that is assigned when the PAF is created. You may see 2 different DRDA formats. Formats for proposals created in eResearch FY-PAF12345 FY-PAF12345-PRE (pre-proposals). Personnel - Displays the contact information for all UM and Sponsor Pls. Κ Deadlines - Displays the deadlines that were entered on the PAF. **Sponsors** – Displays the direct & prime sponsor information. **Project Administrative Home** – Displays the Department that is the Project Administrative Home. Clicking on the department name displays contact information. Ν **DRDA Project Representative** – Displays the Project Representative. Recent Activity - Displays the last 10 activities executed on the PAF including comments, who performed the activity and when the activity occurred. For a complete list, see the Activity History tab. **My Home** – Allows you to return to your Home Workspace. **Logoff** – Allows you to exit eResearch Proposal Management.