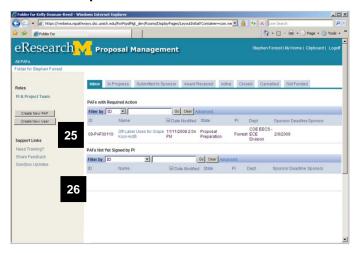

#### eResearch Home Workspace

- **D** | Create New PAF Activity used to create a new PAF.
- **E** Create New User Use to create eResearch Proposal Management account in order to add person to a PAF (e.g., need to add account for PI or Research Administrator).
- **F** Projects/PAFs/Proposals are listed in your Home Workspace. You can click on the link to access its Project Workspace. You can sort your list by various headers.
- **G** State Location where the proposal is in the process, e.g., Proposal Preparation, Unit Review, DRDA Review.
- **PAFs with Required Action** Displays all PAFs that you still need to do something with (e.g., completing PAF, make changes & submit changes, route for approval, etc.)
- I Hardships with Required Action Displays all proposals with hardship request that require action.
- J PAFs Not Yet Signed by PI Displays all PAFs that have not yet been signed by UM Principal Investigator. PAF Can appear in both PAFs with Required Action & PAFs Not Yet Signed by PI. Use this to quickly find a list of PAFs where UM PI still needs to sign Conflict of Interest Statement/PAF.
- **K** PAFs Assigned to You for Ad Hoc Review Displays all proposals that you have been assigned to as an Ad Hoc reviewer. You do not have authority to sign/approve proposal, but can enter comments. Only Reviewers can assign Ad Hoc review rights to a proposal.
- Filter by Allows you to search for proposals by ID (DRDA Number), name, state, UM Principal Investigator or department. You select a Filter by criteria, enter a keyword in the field, and click Go. Tips:
  - Use a percent sign as a wildcard (%). E.g., %Review will return all PAFs that are in the states of Unit Review and DRDA Review
  - Clicking Advanced allows 2 more filter by criteria.

## Find PAFs/Proposals/Projects

You can find Proposal Approval Forms (PAFs)/proposals/projects using either:

- Filter By: Search for PAFs in your Workspace tabs using Filter By.
  - The Filter by function is used to narrow a list of PAFs/proposals/projects that share specified criteria such as State or Principal Investigator (PI). You will find this function in your Home Workspace wherever there are PAFs/proposals/projects listed.
- All PAFs: Displays a list of all PAFs/proposals/projects that you have permission to view and/or edit. You have permission to view and/or edit based on whether you are:
  - Listed as Key Personnel
  - Listed as Administrative Personnel
  - A Reviewer for a department listed on PAF

#### Filter By

#### eResearch Home Workspace

• PI is the UM Principal Investigator

2. Enter keyword.

**Tip:** Use a percent sign as a wildcard (%) to specify parts of word. For example, %Review will return all PAFs that are in the states of Unit Review and DRDA Review.