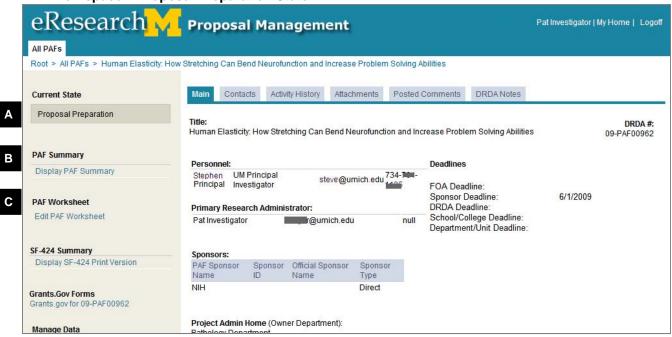

#### **PAF Workspace - Proposal Preparation State**

- A Current State Displays the location of the proposal in the routing and approval process. States to pay attention to include:
  - Proposal Preparation: PAF/proposal is in this state when being completed by PI & Project team.
  - Unit Review: Proposal has been routed to units for review.
  - DRDA Review: Proposal being reviewed by DRDA.
  - DRDA Approved: Awaiting Final Proposal: Proposal approved by DRDA. UM PI or Primary Research Administrator must finalize the proposal before it can be submitted by DRDA or the submission logged by the Project Team.
  - Submitted to Sponsor: Proposal submitted to sponsor by PI/Project Team or DRDA.
  - Active: Project active and you can view award information.
- **B Display PAF Summary** Displays all information entered on individual pages of PAF Worksheet in a printer friendly version.
- C | Edit PAF Worksheet Allows you to make changes to the PAF.

#### **PAF Workspace – Proposal Preparation State**

- **D** SF-424 Summary Displays a printer friendly version of all information currently entered on Grants.gov forms.
  - After the Grants.gov forms are complete, successfully validated, and a PDF version generated, you can review all information entered on Grants.gov forms and attached documents. Treat this as a review copy. It is not a preview of what will be submitted. The actual data & attachments are submitted.
- **E** Grants.Gov Forms If you have been given rights to view Grants.gov forms, you will see this link. In order to edit Grants.gov forms, you must be given rights to Read (view) & Edit the Grants.gov forms.
- F | Activities Displays activities that can be completed. Activities available are based on:
  - State of the PAF/proposal (E.g., once route PAF for approval, the PI/Project team is given the option to make changes to the PAF)
  - Your role (E.g., only the UM Principal Investigator has the option to the Sign the PAF.)
- **G** | Tabs organize the PAF Workspace into the following sections:
  - Main Displays contact information for PIs, Sponsor PI, the Primary Research Administrator, and the Direct Sponsor. See the next page for more information about the fields on this tab.
  - Contacts Displays contact information for Project Personnel, DRDA Project Representative and Administrative Staff.
  - Activity History Displays a complete list of the Activities executed on the PAF once the PAF has been routed for approval.
  - Attachments Displays the documents that are attached to the PAF/proposal/project.
  - Posted Comments Displays comments that are attached to the PAF. These comments are
    permanent and visible to any person added as key personnel or administrative personnel or the PAF
    or who has Reviewer access to proposal/project.

#### **PAF Workspace – Proposal Preparation State**

Н **Title** – Displays the project title as entered on the first page of the PAF. PAF ID (DRDA Number) - Displays the PAF ID (DRDA number) that is assigned when the PAF is created. You may see 2 different DRDA formats. Formats for proposals created in eResearch FY-PAF12345 FY-PAF12345-PRE (pre-proposals). Personnel - Displays the contact information for all UM and Sponsor Pls. Κ Deadlines - Displays the deadlines that were entered on the PAF. **Sponsors** – Displays the direct & prime sponsor information. **Project Administrative Home** – Displays the Department that is the Project Administrative Home. Clicking on the department name displays contact information. Ν **DRDA Project Representative** – Displays the Project Representative. Recent Activity - Displays the last 10 activities executed on the PAF including comments, who performed the activity and when the activity occurred. For a complete list, see the Activity History tab. **My Home** – Allows you to return to your Home Workspace. **Logoff** – Allows you to exit eResearch Proposal Management.