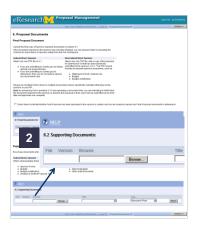

#### **Objectives:**

After completing this module, you will be able to:

- Add Key & Administrative Personnel.
  - o Locate resources to create eRPM account & friends account.
  - o Identify where to find DRDA policy regarding key personnel roles.
- Search for space & add space.
- Complete budget components.
- Attach documents.
  - o Locate documents.
  - Upload and change documents.
  - o Add document security.
- Use the jump to functionality.
- Check for errors (hide/show errors).

| Materials                                       | Page |
|-------------------------------------------------|------|
| Create a PAF: Basics (step by step procedure)   | 25   |
| Create eRPM Account                             | 31   |
| Obtain a Friends Account                        | 36   |
| DRDA Principal Investigator Policy              | 41   |
| Space – List of Buildings in eRPM               | 45   |
| Working with Documents (step by step procedure) | 55   |