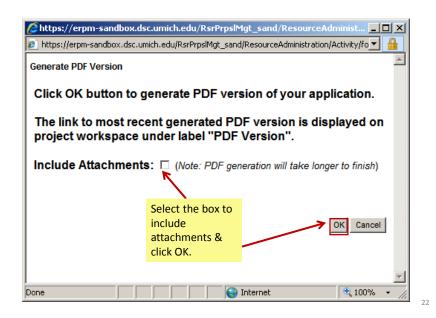

ining Guide Last Updated: 10/01/2009



Step 1 - PAF worksheet – Grants.gov submissions

# Step 1 - PAF worksheet - Grants.gov submissions





Step 1 - PAF worksheet – Grants.gov submissions

### Step 1 - PAF worksheet – Grants.gov submissions



# Step 2 – Copy PAF Info to Grants.gov Forms



## Step 2 – Copy PAF Info to Grants.gov Forms







# Step 3 – Edit Grants.gov Forms



## Step 3 – Edit Grants.gov Forms



11

### Step 3 – Edit Grants.gov Forms







13

# Step 4 – Validate Submission



# Step 4 – Validate Submission



15

## Step 4 – Validate Submission



# Step 4 – Validate Submission



# Step 5 – Submission Pre-Check



# Step 5 – Submission Pre-Check - Errors



19

# Step 5 – Submission Pre-Check - Success



### Step 6 – Generate PDF



21

## Step 6 – Generate PDF



Training Guide Last Updated: 10/01/2009

### Step 6 – Generate PDF





# Step 6 – Generate PDF



25

# Step 7 – Finalize Proposal for DRDA



26

# Step 7 – Finalize Proposal for DRDA



27



# **Grants.gov from eRPM**

This procedure is a supplement to the rest of the materials about completing the PAF.

It covers the overall steps you need to complete when working with Grants.gov in eResearch:

|    | Step                                           | Additional Info                                                                                                                                                                      | Page |
|----|------------------------------------------------|----------------------------------------------------------------------------------------------