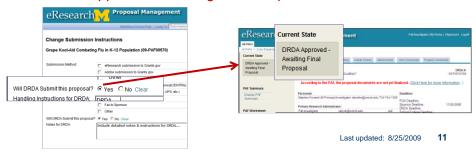

#### **PAF Workspace - Proposal Preparation State**

- A Current State Displays the location of the proposal in the routing and approval process. States to pay attention to include:
  - Proposal Preparation: PAF/proposal is in this state when being completed by PI & Project team.
  - Unit Review: Proposal has been routed to units for review.
  - DRDA Review: Proposal being reviewed by DRDA.
  - DRDA Approved: Awaiting Final Proposal: Proposal approved by DRDA. UM PI or Primary Research Administrator must finalize the proposal before it can be submitted by DRDA or the submission logged by the Project Team.
  - Submitted to Sponsor: Proposal submitted to sponsor by PI/Project Team or DRDA.
  - Active: Project active and you can view award information.
- **B Display PAF Summary** Displays all information entered on individual pages of PAF Worksheet in a printer friendly version.
- C | Edit PAF Worksheet Allows you to make changes to the PAF.