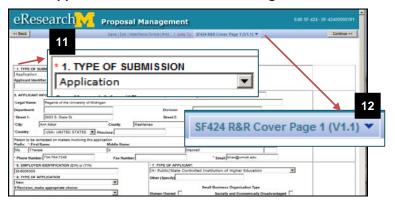

#### **PAF Workspace – Proposal Preparation State**

- **D** SF-424 Summary Displays a printer friendly version of all information currently entered on Grants.gov forms.
  - After the Grants.gov forms are complete, successfully validated, and a PDF version generated, you can review all information entered on Grants.gov forms and attached documents. Treat this as a review copy. It is not a preview of what will be submitted. The actual data & attachments are submitted.
- **E** Grants.Gov Forms If you have been given rights to view Grants.gov forms, you will see this link. In order to edit Grants.gov forms, you must be given rights to Read (view) & Edit the Grants.gov forms.
- F | Activities Displays activities that can be completed. Activities available are based on:
  - State of the PAF/proposal (E.g., once route PAF for approval, the PI/Project team is given the option to make changes to the PAF)
  - Your role (E.g., only the UM Principal Investigator has the option to the Sign the PAF.)
- **G** | Tabs organize the PAF Workspace into the following sections:
  - Main Displays contact information for PIs, Sponsor PI, the Primary Research Administrator, and the Direct Sponsor. See the next page for more information about the fields on this tab.
  - Contacts Displays contact information for Project Personnel, DRDA Project Representative and Administrative Staff.
  - Activity History Displays a complete list of the Activities executed on the PAF once the PAF has been routed for approval.
  - Attachments Displays the documents that are attached to the PAF/proposal/project.
  - Posted Comments Displays comments that are attached to the PAF. These comments are
    permanent and visible to any person added as key personnel or administrative personnel or the PAF
    or who has Reviewer access to proposal/project.