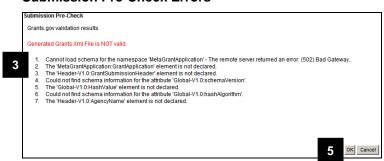

heck

After validating (performing your level 1 error check), you can:



Use the PDF Version to review the final application (see next section).

• It is strongly recommended that you complete a Submission Pre-Check to validate your data against the Grants.gov validation rules. You must validate first to transform your data into an XML file that can be read by the Grants.gov validation rules.

#### **Grants.gov Home Workspace**



#### 13. Click Submission Pre-Check.



You cannot run the Submission Pre-Check until you have successfully validated. The Application Status must be Valid for Submission.



It will take some time to complete this activity because all data entered on the Grants.gov forms is checked against the Grants.gov validation rules.

#### **Submission Pre-Check Errors**



- 14. Your eResearch Grants.gov forms have been validated against the Grants.gov validation rules.
- 15. If errors are returned, re-open the forms for editing, make corrections, revalidate, and then run the "Submission Pre-Check" again.

OR

# **Submission Pre-Check Success**



- If the XML file is valid, double check your sponsor submission instructions to ensure that all sponsor requirements have been met.
  - E.g., some sponsors require that attached documents (PDFs) must be in a specific order.
- Click **OK** to return to the Grants.gov Workspace.

Last updated: 9/09/09 16 of 21 <a href="http://eresearch.umich.edu">http://eresearch.umich.edu</a>



PI & Project Team Grants.gov Step-By-Step Procedure

#### 7. Generate PDF Version

After validating (checking for errors):



Use the PD