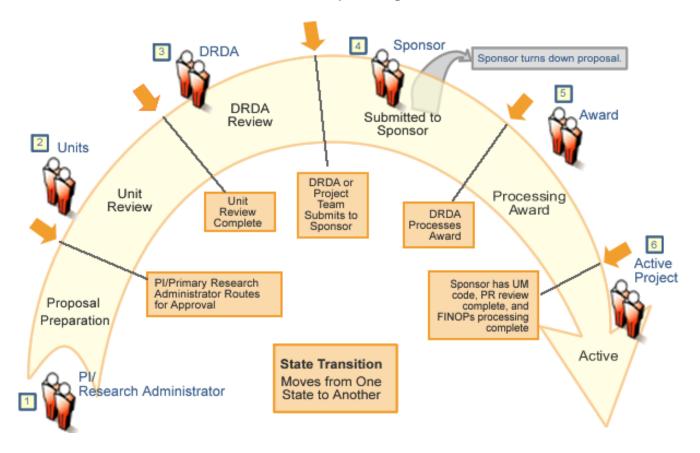

# eResearch Proposal Management - State Transitions

## High-Level Proposal States & State Transitions Excludes Proposal Changes

Last updated: 5/22/2008