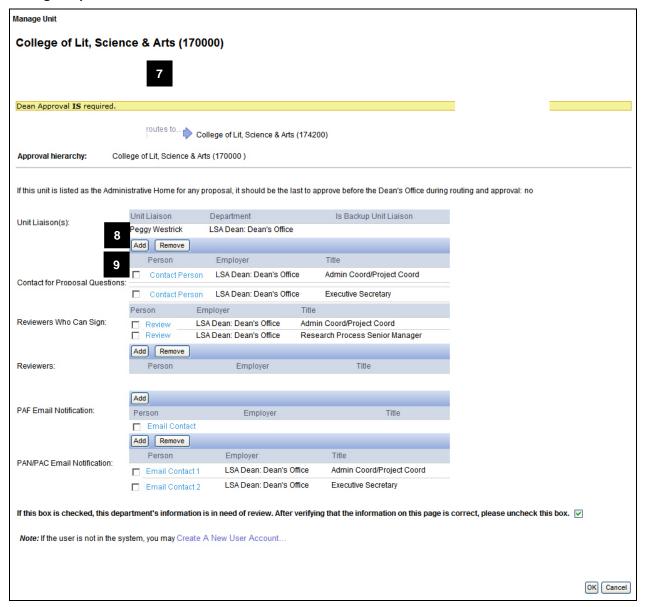

#### Who Can View the PAF/Project Workspace & PAF Worksheet?

PAFs/proposal packages/projects in eResearch can be viewed by:

- Key Personnel (UM Principal Investigator, Sponsor Principal Investigator, Participating Investigators)
   listed on PAF
- Administrative Personnel listed on PAF
- Reviewers (departments with personnel, cost sharing, space, other commitments, subprojects/grants, administrative home for a project)
  - Reviewers & Reviewers Who Can Sign (Approvers) are set-up & maintained individually by each department.

#### Who Can Edit the PAF/Project Worksheet?

Key Personnel & Administrative Personnel with Edit rights can edit the PAF Worksheet.

**Note:** Reviewers can make or request changes once a PAF is in Unit Review.

Active

Cancelled

Award Received

Not Funded

Closed

**Manage Departments** – Lists all departments assigned to you as a Reviewer. Click on the **Manage Department** to display Reviewers, Reviewers Who can Sign, PAF Email Recipients, and PAN/PAC email recipients for the department.