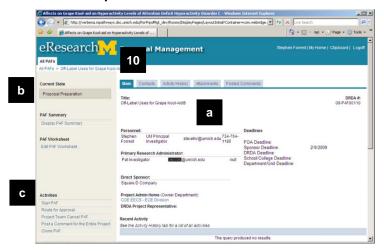

#### **PAF Workspace - Proposal Preparation State**

- A Current State Displays the location of the proposal in the routing and approval process. States to pay attention to include:
  - Proposal Preparation: PAF/proposal is in this state when being completed by PI & Project team.
  - Unit Review: Proposal has been routed to units for review.
  - DRDA Review: Proposal being reviewed by DRDA.
  - DRDA Approved: Awaiting Final Proposal: Proposal approved by DRDA. UM PI or Primary Research Administrator must finalize the proposal before it can be submitted by DRDA or the submission logged by the Project Team.
  - Submitted to Sponsor: Proposal submitted to sponsor by PI/Project Team or DRDA.
  - Active: Project active and you can view award information.
- **B Display PAF Summary** Displays all information entered on individual pages of PAF Worksheet in a printer friendly version.
- C | Edit PAF Worksheet Allows you to make changes to the PAF.

#### **PAF Workspace – Proposal Preparation State**

- **D** SF-424 Summary Displays a printer friendly version of all information currently entered on Grants.gov forms.
  - After the Grants.gov forms are complete, successfully validated, and a PDF version generated, you can review all information entered on Grants.gov forms and attached documents. Treat this as a review copy. It is not a preview of what will be submitted. The actual data & attachments are submitted.
- **E** Grants.Gov Forms If you have been given rights to view Grants.gov forms, you will see this link. In order to edit Grants.gov forms, you must be given rights to Read (view) & Edit the Grants.gov forms.
- F | Activities Displays activities that can be completed. Activities available are based on:
  - State of the PAF/proposal (E.g., once route PAF for approval, the PI/Project team is given the option to make changes to the PAF)
  - Your role (E.g., only the UM Principal Investigator has the option to the Sign the PAF.)
- **G** | Tabs organize the PAF Workspace into the following sections:
  - Main Displays contact information for PIs, Sponsor PI, the Primary Research Administrator, and the Direct Sponsor. See the next page for more information about the fields on this tab.
  - Contacts Displays contact information for Project Personnel, DRDA Project Representative and Administrative Staff.
  - Activity History Displays a complete list of the Activities executed on the PAF once the PAF has been routed for approval.
  - Attachments Displays the documents that are attached to the PAF/proposal/project.
  - Posted Comments Displays comments that are attached to the PAF. These comments are
    permanent and visible to any person added as key personnel or administrative personnel or the PAF
    or who has Reviewer access to proposal/project.

#### **PAF Workspace – Proposal Preparation State**

Н **Title** – Displays the project title as entered on the first page of the PAF. PAF ID (DRDA Number) - Displays the PAF ID (DRDA number) that is assigned when the PAF is created. You may see 2 different DRDA formats. Formats for proposals created in eResearch FY-PAF12345 FY-PAF12345-PRE (pre-proposals). Personnel - Displays the contact information for all UM and Sponsor Pls. Κ Deadlines - Displays the deadlines that were entered on the PAF. **Sponsors** – Displays the direct & prime sponsor information. **Project Administrative Home** – Displays the Department that is the Project Administrative Home. Clicking on the department name displays contact information. Ν **DRDA Project Representative** – Displays the Project Representative. Recent Activity - Displays the last 10 activities executed on the PAF including comments, who performed the activity and when the activity occurred. For a complete list, see the Activity History tab. **My Home** – Allows you to return to your Home Workspace. **Logoff** – Allows you to exit eResearch Proposal Management.