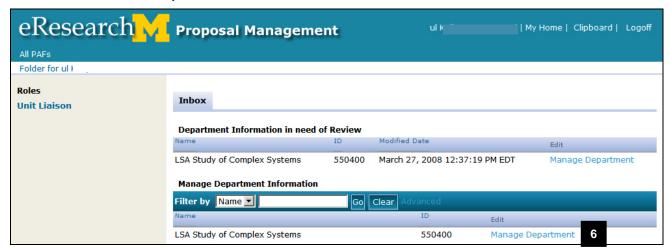

Who Can See the Reviewer Home Workspace: People with Reviewer or Reviewer Who Can Sign access (contact your Research Unit Liaison if you need access).

- A Your available roles appear.
  - If you have multiple roles (e.g., PI & Project Team and Reviewer), click the role name to switch between roles. Your active role appears in bold. The role selected determines what is displayed in your Home Workspace.
- **B** Tabs organize your Home Workspace into the following sections:
  - **Inbox** Displays PAFs/proposals that require action by you or your unit. The PAFs that appear are divided into the following categories:
    - PAFs with Changes Returned
    - PAFs Ready for Review and Approval
    - PAFs with Changes Requested

Active

Cancelled

Award Received

Not Funded

Closed

**Manage Departments** – Lists all departments assigned to you as a Reviewer. Click on the **Manage Department** to display Reviewers, Reviewers Who can Sign, PAF Email Recipients, and PAN/PAC email recipients for the department.