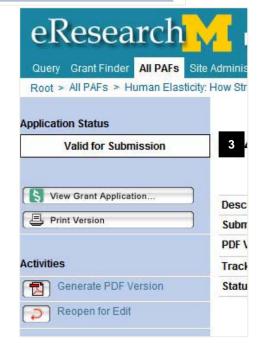

#### **PAF Workspace**

Notice that the current state of the PAF is now Unit Review.

5. The PAF Workspace now includes the Routing and Approval Status table.

**Note:** The Primary Research Administrator & UM Principal Investigator are sent an email to confirm that the PAF was routed for approval.

6. **Pending** appears by the department(s) whose turn it is to review the PAF.

#### Notes:

- The PAF appears in the In Box for Reviewers whose turn it is to review the PAF (Pending).
- An email is sent to the department email contacts when it is a department's turn to review the PAF (Pending).
- Even if it is not a department's turn to review a PAF (Pending), the reviewers from the department will be able to view the PAF in their **Upcoming t**ab.
- 7. Approved? will change from "no" to "yes" when a department approves & the Date Approved will display.
- 8. If your PAF is stuck & you need to follow-up on its review status, click the name of the **Department** to view contacts for the department that you can call or email to find out more about the status of the department's review.