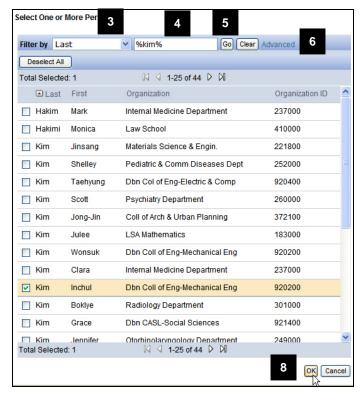

#### eResearch Home Workspace

- **D** | Create New PAF Activity used to create a new PAF.
- **E** Create New User Use to create eResearch Proposal Management account in order to add person to a PAF (e.g., need to add account for PI or Research Administrator).
- **F** Projects/PAFs/Proposals are listed in your Home Workspace. You can click on the link to access its Project Workspace. You can sort your list by various headers.
- **G** State Location where the proposal is in the process, e.g., Proposal Preparation, Unit Review, DRDA Review.
- **PAFs with Required Action** Displays all PAFs that you still need to do something with (e.g., completing PAF, make changes & submit changes, route for approval, etc.)
- I Hardships with Required Action Displays all proposals with hardship request that require action.
- J PAFs Not Yet Signed by PI Displays all PAFs that have not yet been signed by UM Principal Investigator. PAF Can appear in both PAFs with Required Action & PAFs Not Yet Signed by PI. Use this to quickly find a list of PAFs where UM PI still needs to sign Conflict of Interest Statement/PAF.
- **K** PAFs Assigned to You for Ad Hoc Review Displays all proposals that you have been assigned to as an Ad Hoc reviewer. You do not have authority to sign/approve proposal, but can enter comments. Only Reviewers can assign Ad Hoc review rights to a proposal.
- Filter by Allows you to search for proposals by ID (DRDA Number), name, state, UM Principal Investigator or department. You select a Filter by criteria, enter a keyword in the field, and click Go. Tips:
  - Use a percent sign as a wildcard (%). E.g., %Review will return all PAFs that are in the states of Unit Review and DRDA Review
  - Clicking Advanced allows 2 more filter by criteria.