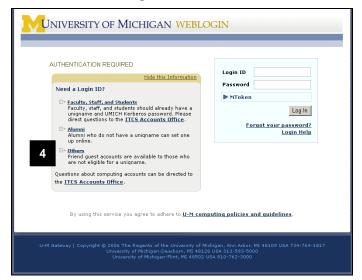

#### **UM Authentication Required Page**

3. Enter your **Login ID** (uniqname or Friend ID) and your **Password**.

#### Notes:

- An Mtoken is not required to use eResearch.
- If you are a non-UM user, refer to the Obtaining a Friends Account Step-By-Step Procedure for more information.
- 4. Click Login.