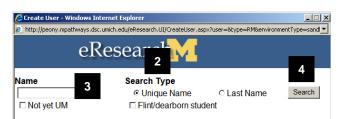

#### **Create Account - Window**

To create an eResearch Account for a person associated/affiliated with UM,

- 2. Select the search type.
- 3. Enter the last name or uniqname.
- 4. Click Search.

Note: After an eResearch account is created, UM students, faculty, staff can login using their uniqname and Kerberos password.