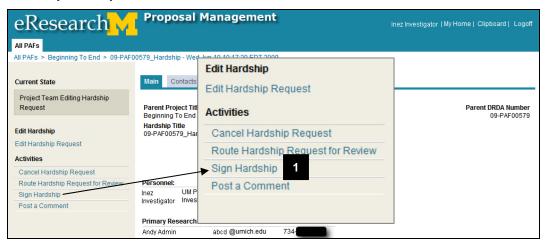

Field Description

#### **PAF Workspace – Proposal Preparation State**

- **D** SF-424 Summary Displays a printer friendly version of all information currently entered on Grants.gov forms.
  - After the Grants.gov forms are complete, successfully validated, and a PDF version generated, you can review all information entered on Grants.gov forms and attached documents. Treat this as a review copy. It is not a preview of what will be submitted. The actual data & attachments are submitted.
- **E** Grants.Gov Forms If you have been given rights to view Grants.gov forms, you will see this link. In order to edit Grants.gov forms, you must be given rights to Read (view) & Edit the Grants.gov forms.
- F | Activities Displays activities that can be completed. Activities available are based on:
  - State of the PAF/proposal (E.g., once route PAF for approval, the PI/Project team is given the option to make changes to the PAF)
  - Your role (E.g., only the UM Principal Investigator has the option to the Sign the PAF.)
- **G** | Tabs organize the PAF Workspace into the following sections:
  - Main Displays contact information for PIs, Sponsor PI, the Primary Research Administrator, and the Direct Sponsor. See the next page for more information about the fields on this tab.
  - Contacts Displays contact information for Project Personnel, DRDA Project Representative and Administrative Staff.
  - Activity History Displays a complete list of the Activities executed on the PAF once the PAF has been routed for approval.
  - Attachments Displays the documents that are attached to the PAF/proposal/project.
  - Posted Comments Displays comments that are attached to the PAF. These comments are
    permanent and visible to any person added as key personnel or administrative personnel or the PAF
    or who has Reviewer access to proposal/project.