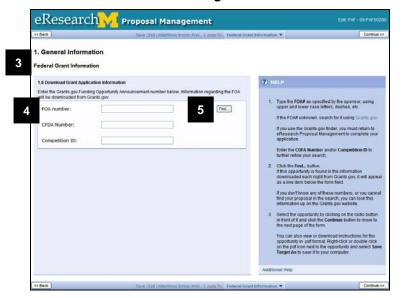

#### **PAF Workspace – Proposal Preparation State**

- **D** SF-424 Summary Displays a printer friendly version of all information currently entered on Grants.gov forms.
  - After the Grants.gov forms are complete, successfully validated, and a PDF version generated, you can review all information entered on Grants.gov forms and attached documents. Treat this as a review copy. It is not a preview of what will be submitted. The actual data & attachments are submitted.
- **E** Grants.Gov Forms If you have been given rights to view Grants.gov forms, you will see this link. In order to edit Grants.gov forms, you must be given rights to Read (view) & Edit the Grants.gov forms.
- F | Activities Displays activities that can be completed. Activities available are based on:
  - State of the PAF/proposal (E.g., once route PAF for approval, the PI/Project team is given the option to make changes to the PAF)
  - Your role (E.g., only the UM Principal Investigator has the option to the Sign the PAF.)
- **G** | Tabs organize the PAF Workspace into the following sections:
  - Main Displays contact information for PIs, Sponsor PI, the Primary Research Administrator, and the Direct Sponsor. See the next page for more information about the fields on this tab.
  - Contacts Displays contact information for Project Personnel, DRDA Project Representative and Administrative Staff.
  - Activity History Displays a complete list of the Activities executed on the PAF once the PAF has been routed for approval.
  - Attachments Displays the documents that are attached to the PAF/proposal/project.
  - Posted Comments Displays comments that are attached to the PAF. These comments are
    permanent and visible to any person added as key personnel or administrative personnel or the PAF
    or who has Reviewer access to proposal/project.