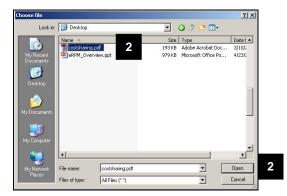

- Facilitating the process to work with Proposal Approval Forms (PAFs) in eRPM
- Providing skills and knowledge to articulate eRPM workflow, create and manage PAFs/proposals, review and approve proposals (or show others how to do this), use system functionality to communicate with others, and view past transactions
- Promoting electronic management of proposals from proposal preparation through submission to sponsor.