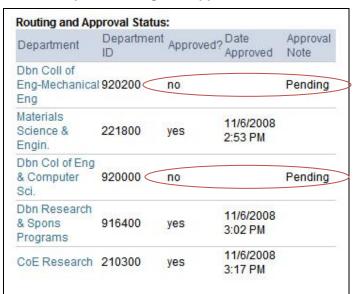

#### **PAF Workspace**

Notice that the current state of the PAF is now Unit Review.

5. The PAF Workspace now includes the Routing and Approval Status table.

**Note:** The Primary Research Administrator & UM Principal Investigator are sent an email to confirm that the PAF was routed for approval.

6. **Pending** appears by the department(s) whose turn it is to review the PAF.

#### Notes:

- The PAF appears in the In Box for Reviewers whose turn it is to review the PAF (Pending).
- An email is sent to the department email contacts when it is a department's turn to review the PAF (Pending).
- Even if it is not a department's turn to review a PAF (Pending), the reviewers from the department will be able to view the PAF in their **Upcoming t**ab.
- 7. Approved? will change from "no" to "yes" when a department approves & the Date Approved will display.
- 8. If your PAF is stuck & you need to follow-up on its review status, click the name of the **Department** to view contacts for the department that you can call or email to find out more about the status of the department's review.