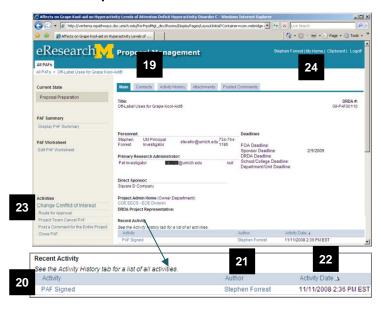

#### **PAF Workspace**

Notice that the current state of the PAF is now Unit Review.

5. The PAF Workspace now includes the Routing and Approval Status table.

**Note:** The Primary Research Administrator & UM Principal Investigator are sent an email to confirm that the PAF was routed for approval.

6. **Pending** appears by the department(s) whose turn it is to review the PAF.

#### Notes:

- The PAF appears in the In Box for Reviewers whose turn it is to review the PAF (Pending).
- An email is sent to the department email contacts when it is a department's turn to review the PAF (Pending).
- Even if it is not a department's turn to review a PAF (Pending), the reviewers from the department will be able to view the PAF in their **Upcoming t**ab.
- 7. Approved? will change from "no" to "yes" when a department approves & the Date Approved will display.
- 8. If your PAF is stuck & you need to follow-up on its review status, click the name of the **Department** to view contacts for the department that you can call or email to find out more about the status of the department's review.