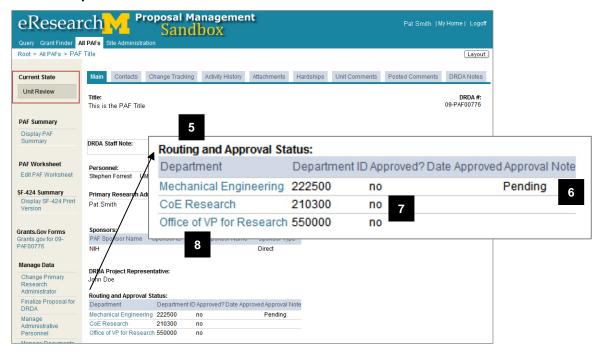

#### **PAF Workspace**

Notice that the current state of the PAF is now Unit Review.

5. The PAF Workspace now includes the Routing and Approval Status table.

**Note:** The Primary Research Administrator & UM Principal Investigator are sent an email to confirm that the PAF was routed for approval.

6. **Pending** appears by the department(s) whose turn it is to review the PAF.

#### Notes:

- The PAF appears in the In Box for Reviewers whose turn it is to review the PAF (Pending).
- An email is sent to the department email contacts when it is a department's turn to review the PAF (Pending).
- Even if it is not a department's turn to review a PAF (Pending), the reviewers from the department will be able to view the PAF in their **Upcoming t**ab.
- 7. Approved? will change from "no" to "yes" when a department approves & the Date Approved will display.
- 8. If your PAF is stuck & you need to follow-up on its review status, click the name of the **Department** to view contacts for the department that you can call or email to find out more about the status of the department's review.