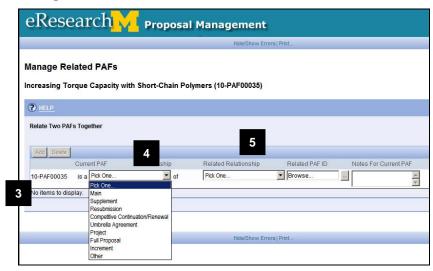

#### PAF Workspace - Unit Review State

- R View PAF Worksheet the PAF is in a non-editable state (e.g., Unit Review) & worksheet is read-only.
- **S** | Manage Data Certain data can be managed without putting the PAF into an editable state by:
  - anyone with permissions to edit the PAF
  - or Reviewers from the Administrative Home for the PAF.
- T | Additional tabs:

**Change Tracking** – Displays a log of all change activities, the name of the person who made the change, and date of the change activity.

**Unit Comments**– Place for Unit Reviewers to list comments. Only Reviewers from the same unit can view these comments.

- **U** Routing and Approval Status Displays all Units that are required to review. Contact information for the Unit can be viewed by clicking the name of the Unit in the list.
- V DRDA Approval Status DRDA approval status is displayed. This will be populated after the proposal moves out of the Unit Review state and into the DRDA review states. The DRDA approval will be displayed here along with date approved and any pertinent notes.