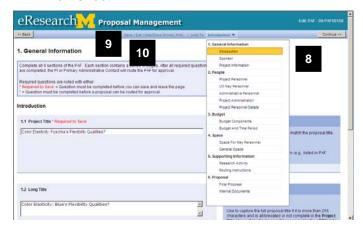

#### **New PAF**

2. Complete questions 1.1, 1.3, and 1.4.

**Note:** These questions must be answered to save the page and create the PAF as indicated by \* Required to Save.

3. Create the PAF by clicking **Save** 

#### **PAF Worksheet**

- 4. The PAF is created, and your PAF menu options expand to include:
  - Save: Save page
  - Exit: Exit PAF Worksheet and returns you to Home Workspace. Prompts you to save page.
  - Hide/Show Errors: Validates that all fields required to route for approval are completed.
  - Print: Print page of PAF Worksheet.
  - Jump To: Can skip directly to pages of PAF Worksheet.

#### **PAF Worksheet – Jump To**

**Jump To** allows you to go directly to pages of the PAF Worksheet. It is recommended that you complete the PAF Worksheet in order through the Key Personnel section before starting to use **Jump To**.