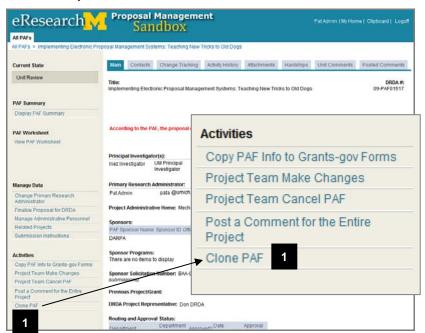

are listed on as key or administrative personnel with edit rights.

#### **Important Information**

- A PAF can be cloned from any state, e.g., Proposal Preparation, Unit Review, DRDA Review, Cancelled, etc.
- Cloning a PAF automatically relates the clone (child) & original (parent) PAFs unless you select **New** as the cloning type. See the Related PAFs procedure for more information.
- When a PAF is cloned, the copy of the PAF:
  - o Contains some, but not all, data from the PAF Worksheet.
  - Does not include from the original PAF attached documents & PI signatures of PAF/Conflict of Interest statement.
- A cloned PAF (child) cannot be accessed from the original (parent). Go to your Home Workspace to find your clone. It will have state of Proposal Preparation.

#### **PAF Workspace**



1. Click the **Clone PAF** activity from the **PAF Workspace**.

Last updated: 10/01/2009 1 of 3 <a href="http://eresearch.umich.edu">http://eresearch.umich.edu</a>



PI & Project Team Clone a PAF Step-By-Step Procedure

#### **Clone PAF Window**



2. Enter the name for the new PAF.

## Important!

Cloning a PAF automatically relates the clone (child) & original (parent) PAFs unless you select **New** as the cloning type.

#### 3. Select the **cloning type**, your options include:

|   | • • • • • • • • • • • • • • • • • • • •     | ·