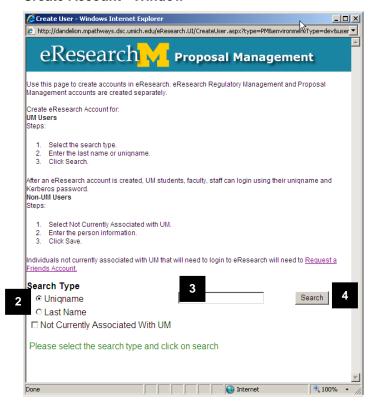

#### **Create Account - Window**

To create an eResearch Account for a person associated/affiliated with UM,

- 2. Select the search type.
- 3. Enter the last name or uniqname.
- 4. Click Search.

Note: After an eResearch account is created, UM students, faculty, staff can login using their uniqname and Kerberos password.