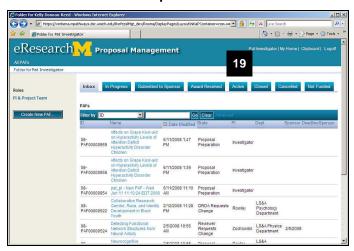

#### eResearch Home Workspace

- A Announcements are posted on the workspace to alert you of recent news, functionality changes, and other general information.
- **B** Your available roles appear.
  - If you have multiple roles (e.g., PI & Project Team and Reviewer), click the role name to switch between roles. Your active role appears in bold.
  - The role selected determines what is displayed in your Home Workspace.
     E.g., in the screen shot above PI & Project Team is bold and this is the role used to create PAFs.
- C Tabs organize your Home Workspace into the following sections:
  - **Inbox** Displays PAFs/proposals that require action by you or your unit.
  - In Progress Displays all of your PAFs/proposals that are currently in progress. These could be PAFs that are still being completed, PAFs routed for unit review, or PAFs being reviewed by DRDA.
  - Finalized Proposals Displays all PAFs with finalized proposals.
  - **Submitted to Sponsor** Displays all proposals submitted to a sponsor.
  - **Award Received** Displays all proposals that have received an award from a sponsor, but have not been fully processed by DRDA and Financial Operations.
  - Active Displays all projects that have had their award processed and are active in the general ledger.
  - Closed Displays projects that have concluded and have been closed.
  - Cancelled Displays PAFs/proposals that have been cancelled prior to submission to sponsor.
  - Not Funded Displays submitted proposals that were not funded by the sponsor or withdrawn by the PI.

#### eResearch Home Workspace

- **D** | Create New PAF Activity used to create a new PAF.
- **E** Create New User Use to create eResearch Proposal Management account in order to add person to a PAF (e.g., need to add account for PI or Research Administrator).
- **F** Projects/PAFs/Proposals are listed in your Home Workspace. You can click on the link to access its Project Workspace. You can sort your list by various headers.
- **G** State Location where the proposal is in the process, e.g., Proposal Preparation, Unit Review, DRDA Review.
- **PAFs with Required Action** Displays all PAFs that you still need to do something with (e.g., completing PAF, make changes & submit changes, route for approval, etc.)
- I Hardships with Required Action Displays all proposals with hardship request that require action.
- J PAFs Not Yet Signed by PI Displays all PAFs that have not yet been signed by UM Principal Investigator. PAF Can appear in both PAFs with Required Action & PAFs Not Yet Signed by PI. Use this to quickly find a list of PAFs where UM PI still needs to sign Conflict of Interest Statement/PAF.
- **K** PAFs Assigned to You for Ad Hoc Review Displays all proposals that you have been assigned to as an Ad Hoc reviewer. You do not have authority to sign/approve proposal, but can enter comments. Only Reviewers can assign Ad Hoc review rights to a proposal.
- Filter by Allows you to search for proposals by ID (DRDA Number), name, state, UM Principal Investigator or department. You select a Filter by criteria, enter a keyword in the field, and click Go. Tips:
  - Use a percent sign as a wildcard (%). E.g., %Review will return all PAFs that are in the states of Unit Review and DRDA Review
  - Clicking Advanced allows 2 more filter by criteria.

#### eResearch Home Workspace

- N All PAFs Displays all of your PAFs/proposals in any state.
- **O** | **My Home** Allows you to return to the first page of your Home Workspace from any page in the system.
- P Logoff Allows you to exit eResearch.