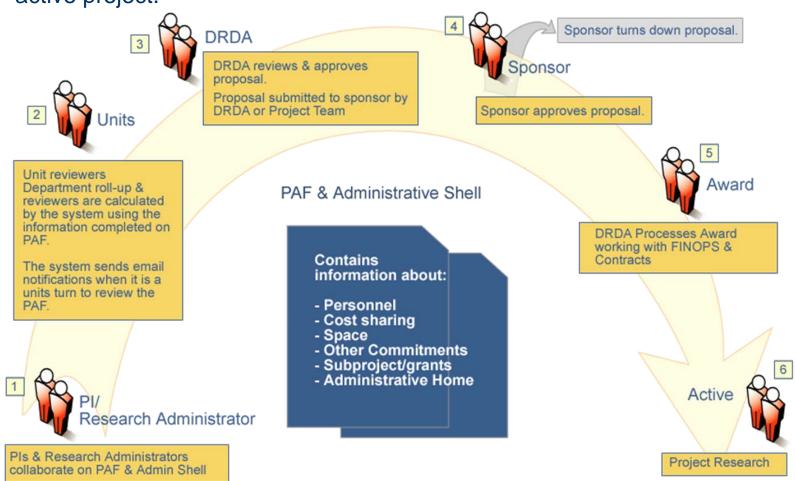

## **eRPM Workflow**

eRPM system workflow starts at proposal creation and continues through active project.