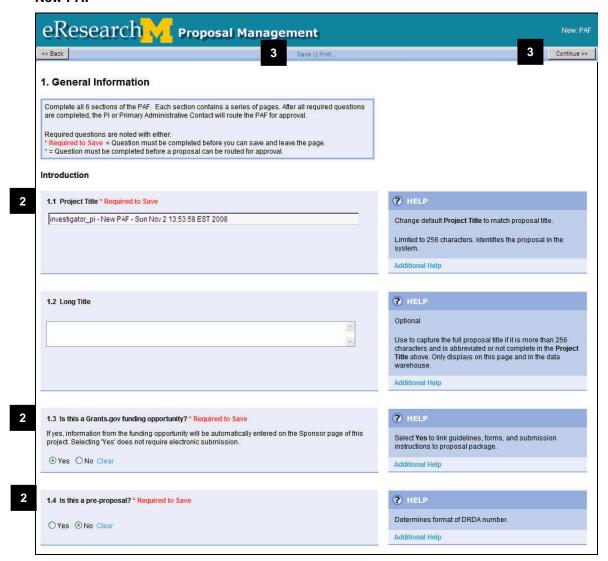

#### **New PAF**

2. Complete questions 1.1, 1.3, and 1.4.

**Note:** These questions must be answered to save the page and create the PAF as indicated by \* Required to Save.

3. Create the PAF by clicking **Save** 

OK

clicking **Continue** to save and move to the next page of the PAF.