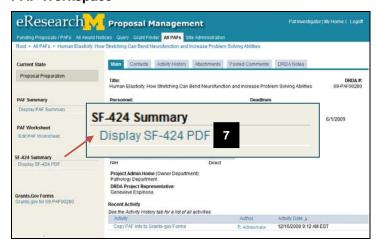

#### **PAF Workspace - Proposal Preparation State**

- A Current State Displays the location of the proposal in the routing and approval process. States to pay attention to include:
  - Proposal Preparation: PAF/proposal is in this state when being completed by PI & Project team.
  - Unit Review: Proposal has been routed to units for review.
  - DRDA Review: Proposal being reviewed by DRDA.
  - DRDA Approved: Awaiting Final Proposal: Proposal approved by DRDA. UM PI or Primary Research Administrator must finalize the proposal before it can be submitted by DRDA or the submission logged by the Project Team.
  - Submitted to Sponsor: Proposal submitted to sponsor by PI/Project Team or DRDA.
  - Active: Project active and you can view award information.
- **B Display PAF Summary** Displays all information entered on individual pages of PAF Worksheet in a printer friendly version.
- C | Edit PAF Worksheet Allows you to make changes to the PAF.

#### **PAF Workspace – Proposal Preparation State**

- **D** SF-424 Summary Displays a printer friendly version of all information currently entered on Grants.gov forms.
  - After the Grants.gov forms are complete, successfully validated, and a PDF version generated, you can review all information entered on Grants.gov forms and attached documents. Treat this as a review copy. It is not a preview of what will be submitted. The actual data & attachments are submitted.
- **E** Grants.Gov Forms If you have been given rights to view Grants.gov forms, you will see this link. In order to edit Grants.gov forms, you must be given rights to Read (view) & Edit the Grants.gov forms.
- F | Activities Displays activities that can be completed. Activities available are based on:
  - State of the PAF/proposal (E.g., once route PAF for approval, the PI/Project team is given the option to make changes to the PAF)
  - Your role (E.g., only the UM Principal Investigator has the option to the Sign the PAF.)
- **G** | Tabs organize the PAF Workspace into the following sections:
  - Main Displays contact information for PIs, Sponsor PI, the Primary Research Administrator, and the Direct Sponsor. See the next page for more information about the fields on this tab.
  - Contacts Displays contact information for Project Personnel, DRDA Project Representative and Administrative Staff.
  - Activity History Displays a complete list of the Activities executed on the PAF once the PAF has been routed for approval.
  - Attachments Displays the documents that are attached to the PAF/proposal/project.
  - Posted Comments Displays comments that are attached to the PAF. These comments are
    permanent and visible to any person added as key personnel or administrative personnel or the PAF
    or who has Reviewer access to proposal/project.