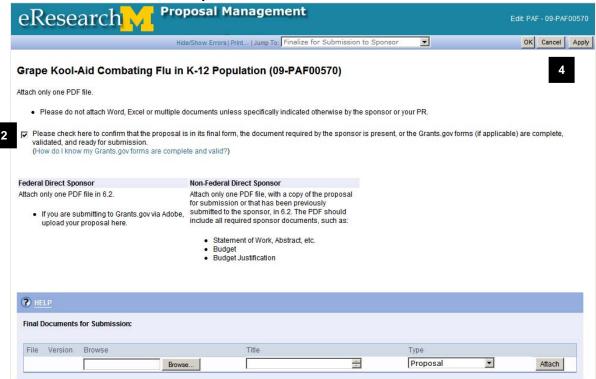

#### **Route for Approval**

Before you route for approval, you may want to request that the UM Principal Investigator sign the PAF/Conflict of Interest Statement because many departments will not approve unless the UM PI has signed the PAF/Conflict of Interest Statement.

Only the UM Principal Investigator or Primary Research Administrator can route for approval.

#### **PAF Workspace**

1. Click the **Route for Approval** activity from the PAF workspace.

#### **Route for Approval activity window**

2. Review the displayed Departments. If you notice that a department is not listed that needs to review the PAF, click Cancel and edit the PAF Worksheet.

**Note:** The departments included are based on your PAF Worksheet entries regarding Personnel, Cost Sharing, Space, Other Commitments, Subproject/Grants, and Administrative Home.

- Add Comments if desired or required\*.
   \*If any of the UM PIs have not yet signed the PAF, you are required to enter a comment.
- 4. Click OK.

Last updated: 9/30/09 5 of 6 <a href="http://eresearch.umich.edu">http://eresearch.umich.edu</a>