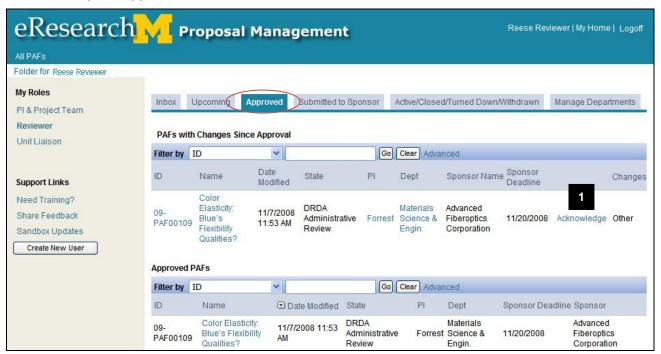

**B** Upcoming – Displays all of your PAFs/proposals that are currently in progress. These could be PAFs that are still being completed, PAFs routed for unit review, or PAFs being reviewed by DRDA.

**Approved** – Displays all proposals that you have approved and those that have had changes made by them. The PAFs that appear are divided into the following categories:

- PAFs with Changes Since Approval
- Approved PAFs

Submitted - Displays all PAFs/proposals submitted to a sponsor.

**Active/Closed/Turned Down/Withdrawn** – Displays all projects that are active, closed, have been turned down or withdrawn. The PAFs that appear are divided into the following categories: