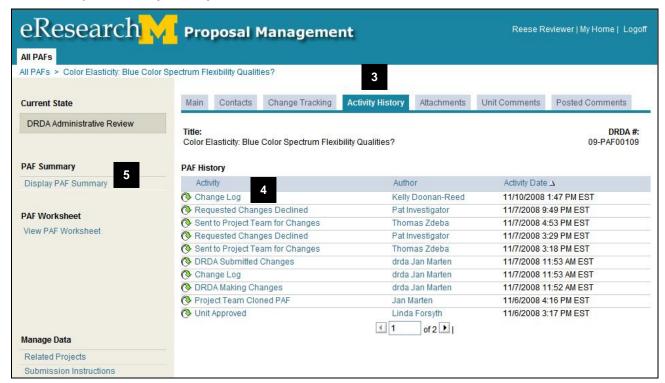

#### **PAF Workspace – Proposal Preparation State**

- **D** SF-424 Summary Displays a printer friendly version of all information currently entered on Grants.gov forms.
  - After the Grants.gov forms are complete, successfully validated, and a PDF version generated, you can review all information entered on Grants.gov forms and attached documents. Treat this as a review copy. It is not a preview of what will be submitted. The actual data & attachments are submitted.
- **E** Grants.Gov Forms If you have been given rights to view Grants.gov forms, you will see this link. In order to edit Grants.gov forms, you must be given rights to Read (view) & Edit the Grants.gov forms.
- F | Activities Displays activities that can be completed. Activities available are based on:
  - State of the PAF/proposal (E.g., once route PAF for approval, the PI/Project team is given the option to make changes to the PAF)
  - Your role (E.g., only the UM Principal Investigator has the option to the Sign the PAF.)
- **G** | Tabs organize the PAF Workspace into the following sections:
  - Main Displays contact information for PIs, Sponsor PI, the Primary Research Administrator, and the Direct Sponsor. See the next page for more information about the fields on this tab.
  - Contacts Displays contact information for Project Personnel, DRDA Project Representative and Administrative Staff.
  - Activity History Displays a complete list of the Activities executed on the PAF once the PAF has been routed for approval.
  - Attachments Displays the documents that are attached to the PAF/proposal/project.
  - Posted Comments Displays comments that are attached to the PAF. These comments are
    permanent and visible to any person added as key personnel or administrative personnel or the PAF
    or who has Reviewer access to proposal/project.

**Change Tracking** – Displays a log of all change activities, the name of the person who made the change, and date of the change activity.

**Unit Comments**– Place for Unit Reviewers to list comments. Only Reviewers from the same unit can view these comments.