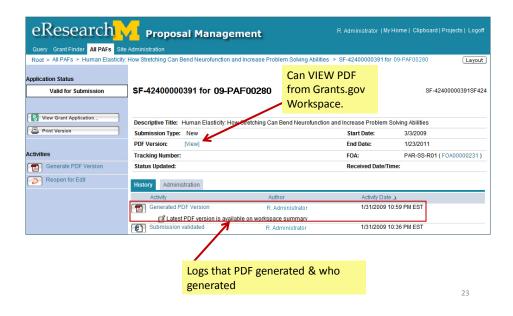

#### **PAF Workspace – Proposal Preparation State**

- **D** SF-424 Summary Displays a printer friendly version of all information currently entered on Grants.gov forms.
  - After the Grants.gov forms are complete, successfully validated, and a PDF version generated, you can review all information entered on Grants.gov forms and attached documents. Treat this as a review copy. It is not a preview of what will be submitted. The actual data & attachments are submitted.
- **E** Grants.Gov Forms If you have been given rights to view Grants.gov forms, you will see this link. In order to edit Grants.gov forms, you must be given rights to Read (view) & Edit the Grants.gov forms.
- F | Activities Displays activities that can be completed. Activities available are based on:
  - State of the PAF/proposal (E.g., once route PAF for approval, the PI/Project team is given the option to make changes to the PAF)
  - Your role (E.g., only the UM Principal Investigator has the option to the Sign the PAF.)
- **G** | Tabs organize the PAF Workspace into the following sections:
  - Main Displays contact information for PIs, Sponsor PI, the Primary Research Administrator, and the Direct Sponsor. See the next page for more information about the fields on this tab.
  - Contacts Displays contact information for Project Personnel, DRDA Project Representative and Administrative Staff.
  - Activity History Displays a complete list of the Activities executed on the PAF once the PAF has been routed for approval.
  - Attachments Displays the documents that are attached to the PAF/proposal/project.
  - Posted Comments Displays comments that are attached to the PAF. These comments are
    permanent and visible to any person added as key personnel or administrative personnel or the PAF
    or who has Reviewer access to proposal/project.

#### **PAF Workspace - Proposal Preparation State**

- A Current State Displays the location of the proposal in the routing and approval process. States to pay attention to include:
  - Proposal Preparation: PAF/proposal is in this state when being completed by PI & Project team.
  - Unit Review: Proposal has been routed to units for review.
  - DRDA Review: Proposal being reviewed by DRDA.
  - DRDA Approved: Awaiting Final Proposal: Proposal approved by DRDA. UM PI or Primary Research Administrator must finalize the proposal before it can be submitted by DRDA or the submission logged by the Project Team.
  - Submitted to Sponsor: Proposal submitted to sponsor by PI/Project Team or DRDA.
  - Active: Project active and you can view award information.
- **B Display PAF Summary** Displays all information entered on individual pages of PAF Worksheet in a printer friendly version.
- C | Edit PAF Worksheet Allows you to make changes to the PAF.