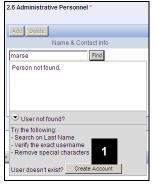

**Create New User** button - from the Home Workspace (PI & Project Team or Reviewer)

**Create Account** button from the PAF Worksheet after clicking User not found when adding 2.3 UM Key Personnel or 2.6 Administrative Personnel

#### Create an eResearch Account

If you cannot find a user in eResearch, you can create an eResearch account. If a person has logged into eResearch previously, he/she will have the PI/Project Team role. If you need to add a person who has never logged in before, you can create an account for :