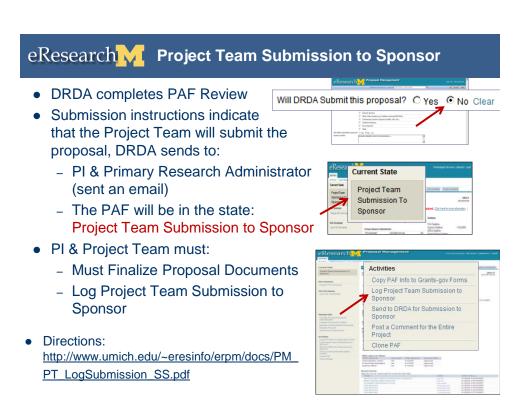

#### **PAF Workspace - Proposal Preparation State**

- A Current State Displays the location of the proposal in the routing and approval process. States to pay attention to include:
  - Proposal Preparation: PAF/proposal is in this state when being completed by PI & Project team.
  - Unit Review: Proposal has been routed to units for review.
  - DRDA Review: Proposal being reviewed by DRDA.
  - DRDA Approved: Awaiting Final Proposal: Proposal approved by DRDA. UM PI or Primary Research Administrator must finalize the proposal before it can be submitted by DRDA or the submission logged by the Project Team.
  - Submitted to Sponsor: Proposal submitted to sponsor by PI/Project Team or DRDA.
  - Active: Project active and you can view award information.
- **B Display PAF Summary** Displays all information entered on individual pages of PAF Worksheet in a printer friendly version.
- C | Edit PAF Worksheet Allows you to make changes to the PAF.