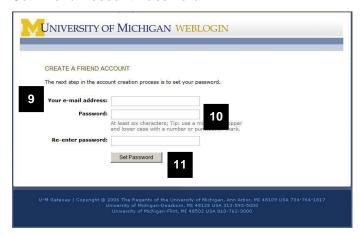

tions are summarized in the steps below.

### **Request a Friend Account**



- 5. Go to <a href="https://friend.weblogin.umich.edu/friend/">https://friend.weblogin.umich.edu/friend/</a>
- Enter your email address and click
   Request

#### **Friend Account Confirmation**



7. Review the message sent confirmation screen.

#### Notes:

- An email from <u>friend-accounts@umich.edu</u> will be sent to the address you entered.
- Allow up to an hour to receive the email.

Last updated: 03/12/09 2 of 5 <a href="http://eresearch.umich.edu">http://eresearch.umich.edu</a>



All Roles Obtaining a Friends Account Step-by-Step Procedure

#### **Friend Account Email**



8. Click the <u>Create Friend Account</u> link in the e-mail from friend-account@umich.edu.

#### **Set Friend Account Password**



- 9. Enter your e-mail address.
- 10. Enter and re-enter your **password**.
- 11. Click Set Password



All Roles Obtaining a Friends Account Step-by-Step Procedure

#### **Friend Account Created**



12. Review your **Friend Account Created** confirmation.

### **eResearch Home Page**



- 13. Go to http://eresearch.umich.edu/.
- 14. Click Login under Proposal Management.

### **Cosign Login**



- 15. Enter your **Login ID** (the e-mail you used to request access) and your **Password**.
- 16. Click Log In

Last updated: 03/12/09 4 of 5 <a href="http://eresearch.umich.edu">http://eresearch.umich.edu</a>



All Roles Obtaining a Friends Account Step-by-Step Procedure

### **Apply for Access Window**



- 17. Enter your contact information, filling in all fields marked with a red star (\*