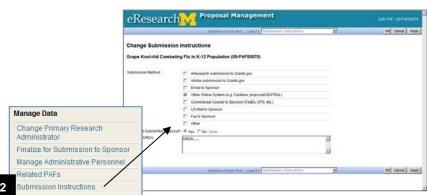

#### **Important Information**

- Red asterisk (\*) indicates a question that must be answered in order to route for approval.
- \* Required to Save indicates a question must be completed before you can save and leave the page.
- This procedure focuses on the minimum information needed to create, but not to complete, a PAF. For comprehensive demonstration of PAF completion, launch the PAF online training from the <u>eResearch</u> <u>Training page</u>.

#### **New PAF**

2. Complete questions 1.1, 1.3, and 1.4.

**Note:** These questions must be answered to save the page and create the PAF as indicated by \* Required to Save.

3. Create the PAF by clicking **Save** 