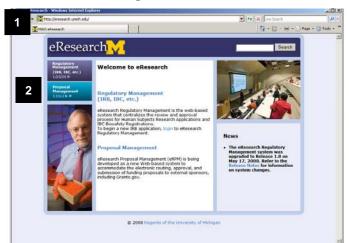

#### eResearch Home Page

- 1. Go to <a href="http://eresearch.umich.edu/">http://eresearch.umich.edu/</a>.
- 2. Click **Login** under Proposal Management.

Last updated: 09/3/09 1 of 2 <a href="http://eresearch.umich.edu">http://eresearch.umich.edu</a>

All Roles Login to eResearch Proposal Management Step-By-Step Procedure