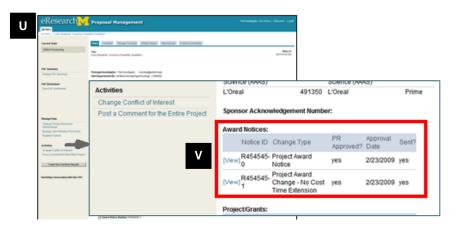

Project Workspace - Active State (Continued)

| G | Project/Grant Coordinator                                                                                                                                                                                                                                                                                                                                                                                                                                                             |  |
|---|---------------------------------------------------------------------------------------------------------------------------------------------------------------------------------------------------------------------------------------------------------------------------------------------------------------------------------------------------------------------------------------------------------------------------------------------------------------------------------------|--|
| Н | Project Type, Project Class, Project Period, Estimated Award, Proposal Has UM Cost Sharing                                                                                                                                                                                                                                                                                                                                                                                            |  |
| ı | Project Sponsors                                                                                                                                                                                                                                                                                                                                                                                                                                                                      |  |
| J | Sponsor Acknowledgement Number                                                                                                                                                                                                                                                                                                                                                                                                                                                        |  |
| K | Award Notices – Click link to view PAN or PAC                                                                                                                                                                                                                                                                                                                                                                                                                                         |  |
|   | <ul> <li>Notice ID</li> <li>Format:     Project grant number (PGN) - 0     e.g., F123456-0</li> <li>Any PAN sent between January 5 – February 24, 2009 has the following format:     PGN -1.</li> <li>Based on user feedback the Notice ID for PANs was changed to PGN-0 in order to accommodate the standard PAC numbering sequence.</li> <li>PACs will increment the Notice ID.     First PAC is: PGN-1     e.g., F123456-1     Second PAC is: PGN-2     e.g., F123456-2</li> </ul> |  |
| L | Project/Grants                                                                                                                                                                                                                                                                                                                                                                                                                                                                        |  |