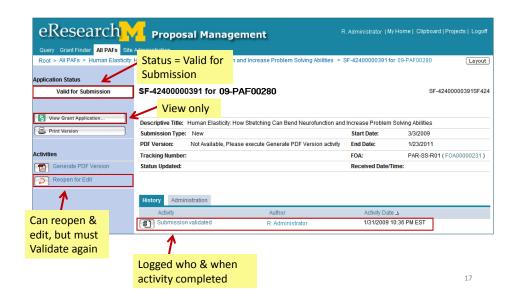

#### **PAF Workspace**

Notice that the current state of the PAF is now Unit Review.

5. The PAF Workspace now includes the Routing and Approval Status table.

**Note:** The Primary Research Administrator & UM Principal Investigator are sent an email to confirm that the PAF was routed for approval.

6. **Pending** appears by the department(s) whose turn it is to review the PAF.