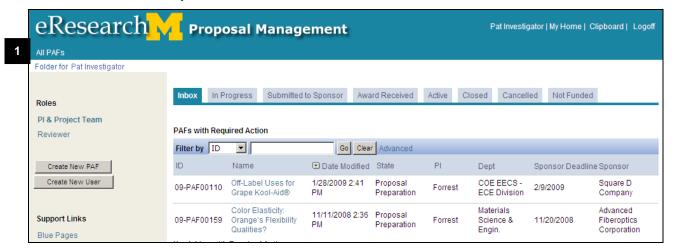

#### eResearch Home Workspace

- A Announcements are posted on the workspace to alert you of recent news, functionality changes, and other general information.
- **B** Your available roles appear.
  - If you have multiple roles (e.g., PI & Project Team and Reviewer), click the role name to switch between roles. Your active role appears in bold.
  - The role selected determines what is displayed in your Home Workspace.
     E.g., in the screen shot above PI & Project Team is bold and this is the role used to create PAFs.
- C Tabs organize your Home Workspace into the following sections:
  - **Inbox** Displays PAFs/proposals that require action by you or your unit.
  - In Progress Displays all of your PAFs/proposals that are currently in progress. These could be PAFs that are still being completed, PAFs routed for unit review, or PAFs being reviewed by DRDA.
  - Finalized Proposals Displays all PAFs with finalized proposals.
  - **Submitted to Sponsor** Displays all proposals submitted to a sponsor.
  - **Award Received** Displays all proposals that have received an award from a sponsor, but have not been fully processed by DRDA and Financial Operations.
  - Active Displays all projects that have had their award processed and are active in the general ledger.
  - Closed Displays projects that have concluded and have been closed.
  - Cancelled Displays PAFs/proposals that have been cancelled prior to submission to sponsor.
  - Not Funded Displays submitted proposals that were not funded by the sponsor or withdrawn by the PI.

#### eResearch Home Workspace

- **D** | Create New PAF Activity used to create a new PAF.
- **E** Create New User Use to create eResearch Proposal Management account in order to add person to a PAF (e.g., need to add account for PI or Research Administrator).
- **F** Projects/PAFs/Proposals are listed in your Home Workspace. You can click on the link to access its Project Workspace. You can sort your list by various headers.
- **G** State Location where the proposal is in the process, e.g., Proposal Preparation, Unit Review, DRDA Review.
- **PAFs with Required Action** Displays all PAFs that you still need to do something with (e.g., completing PAF, make changes & submit changes, route for approval, etc.)
- I Hardships with Required Action Displays all proposals with hardship request that require action.
- J PAFs Not Yet Signed by PI Displays all PAFs that have not yet been signed by UM Principal Investigator. PAF Can appear in both PAFs with Required Action & PAFs Not Yet Signed by PI. Use this to quickly find a list of PAFs where UM PI still needs to sign Conflict of Interest Statement/PAF.
- **K** PAFs Assigned to You for Ad Hoc Review Displays all proposals that you have been assigned to as an Ad Hoc reviewer. You do not have authority to sign/approve proposal, but can enter comments. Only Reviewers can assign Ad Hoc review rights to a proposal.
- Filter by Allows you to search for proposals by ID (DRDA Number), name, state, UM Principal Investigator or department. You select a Filter by criteria, enter a keyword in the field, and click Go. Tips:
  - Use a percent sign as a wildcard (%). E.g., %Review will return all PAFs that are in the states of Unit Review and DRDA Review
  - Clicking Advanced allows 2 more filter by criteria.