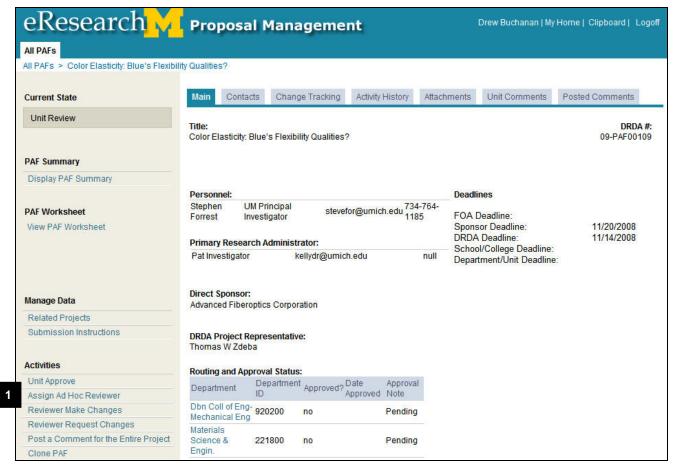

#### **PAF Workspace - Proposal Preparation State**

- A Current State Displays the location of the proposal in the routing and approval process. States to pay attention to include:
  - Proposal Preparation: PAF/proposal is in this state when being completed by PI & Project team.
  - Unit Review: Proposal has been routed to units for review.
  - DRDA Review: Proposal being reviewed by DRDA.
  - DRDA Approved: Awaiting Final Proposal: Proposal approved by DRDA. UM PI or Primary Research Administrator must finalize the proposal before it can be submitted by DRDA or the submission logged by the Project Team.
  - Submitted to Sponsor: Proposal submitted to sponsor by PI/Project Team or DRDA.
  - Active: Project active and you can view award information.
- **B Display PAF Summary** Displays all information entered on individual pages of PAF Worksheet in a printer friendly version.
- C | Edit PAF Worksheet Allows you to make changes to the PAF.

#### **PAF Workspace – Proposal Preparation State**

Н **Title** – Displays the project title as entered on the first page of the PAF. PAF ID (DRDA Number) - Displays the PAF ID (DRDA number) that is assigned when the PAF is created. You may see 2 different DRDA formats. Formats for proposals created in eResearch FY-PAF12345 FY-PAF12345-PRE (pre-proposals). Personnel - Displays the contact information for all UM and Sponsor Pls. Κ Deadlines - Displays the deadlines that were entered on the PAF. **Sponsors** – Displays the direct & prime sponsor information. **Project Administrative Home** – Displays the Department that is the Project Administrative Home. Clicking on the department name displays contact information. Ν **DRDA Project Representative** – Displays the Project Representative. Recent Activity - Displays the last 10 activities executed on the PAF including comments, who performed the activity and when the activity occurred. For a complete list, see the Activity History tab. **My Home** – Allows you to return to your Home Workspace. **Logoff** – Allows you to exit eResearch Proposal Management.

- **U** Routing and Approval Status Displays all Units that are required to review. Contact information for the Unit can be viewed by clicking the name of the Unit in the list.
- V DRDA Approval Status DRDA approval status is displayed. This will be populated after the proposal moves out of the Unit Review state and into the DRDA review states. The DRDA approval will be displayed here along with date approved and any pertinent notes.