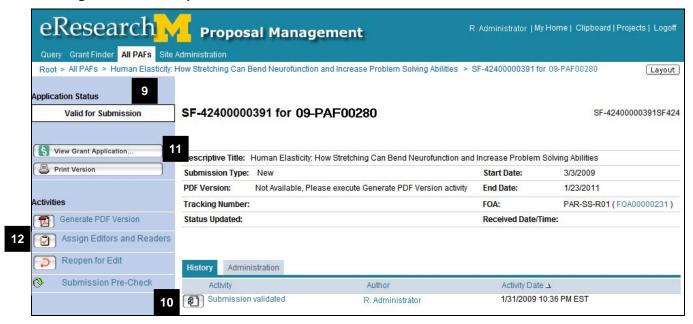

#### **PAF Workspace - Proposal Preparation State**

- A Current State Displays the location of the proposal in the routing and approval process. States to pay attention to include:
  - Proposal Preparation: PAF/proposal is in this state when being completed by PI & Project team.
  - Unit Review: Proposal has been routed to units for review.
  - DRDA Review: Proposal being reviewed by DRDA.
  - DRDA Approved: Awaiting Final Proposal: Proposal approved by DRDA. UM PI or Primary Research Administrator must finalize the proposal before it can be submitted by DRDA or the submission logged by the Project Team.
  - Submitted to Sponsor: Proposal submitted to sponsor by PI/Project Team or DRDA.
  - Active: Project active and you can view award information.
- **B Display PAF Summary** Displays all information entered on individual pages of PAF Worksheet in a printer friendly version.
- C | Edit PAF Worksheet Allows you to make changes to the PAF.

Field Description

#### **PAF Workspace – Proposal Preparation State**

- **D** SF-424 Summary Displays a printer friendly version of all information currently entered on Grants.gov forms.
  - After the Grants.gov forms are complete, successfully validated, and a PDF version generated, you can review all information entered on Grants.gov forms and attached documents. Treat this as a review copy. It is not a preview of what will be submitted. The actual data & attachments are submitted.
- **E** Grants.Gov Forms If you have been given rights to view Grants.gov forms, you will see this link. In order to edit Grants.gov forms, you must be given rights to Read (view) & Edit the Grants.gov forms.
- F | Activities Displays activities that can be completed. Activities available are based on:
  - State of the PAF/proposal (E.g., once route PAF for approval, the PI/Project team is given the option to make changes to the PAF)
  - Your role (E.g., only the UM Principal Investigator has the option to the Sign the PAF.)
- **G** | Tabs organize the PAF Workspace into the following sections:
  - Main Displays contact information for PIs, Sponsor PI, the Primary Research Administrator, and the Direct Sponsor. See the next page for more information about the fields on this tab.
  - Contacts Displays contact information for Project Personnel, DRDA Project Representative and Administrative Staff.
  - Activity History Displays a complete list of the Activities executed on the PAF once the PAF has been routed for approval.
  - Attachments Displays the documents that are attached to the PAF/proposal/project.
  - Posted Comments Displays comments that are attached to the PAF. These comments are
    permanent and visible to any person added as key personnel or administrative personnel or the PAF
    or who has Reviewer access to proposal/project.

#### **PAF Workspace – Proposal Preparation State**

Н **Title** – Displays the project title as entered on the first page of the PAF. PAF ID (DRDA Number) - Displays the PAF ID (DRDA number) that is assigned when the PAF is created. You may see 2 different DRDA formats. Formats for proposals created in eResearch FY-PAF12345 FY-PAF12345-PRE (pre-proposals). Personnel - Displays the contact information for all UM and Sponsor Pls. Κ Deadlines - Displays the deadlines that were entered on the PAF. **Sponsors** – Displays the direct & prime sponsor information. **Project Administrative Home** – Displays the Department that is the Project Administrative Home. Clicking on the department name displays contact information. Ν **DRDA Project Representative** – Displays the Project Representative. Recent Activity - Displays the last 10 activities executed on the PAF including comments, who performed the activity and when the activity occurred. For a complete list, see the Activity History tab. **My Home** – Allows you to return to your Home Workspace. **Logoff** – Allows you to exit eResearch Proposal Management.