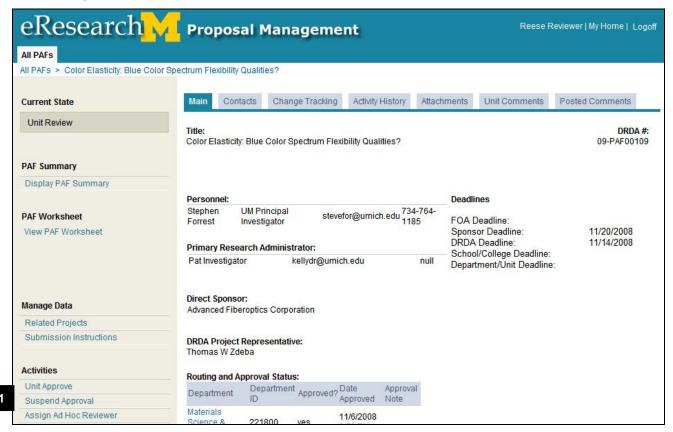

#### **PAF Workspace - Proposal Preparation State**

- A Current State Displays the location of the proposal in the routing and approval process. States to pay attention to include:
  - Proposal Preparation: PAF/proposal is in this state when being completed by PI & Project team.
  - Unit Review: Proposal has been routed to units for review.
  - DRDA Review: Proposal being reviewed by DRDA.
  - DRDA Approved: Awaiting Final Proposal: Proposal approved by DRDA. UM PI or Primary Research Administrator must finalize the proposal before it can be submitted by DRDA or the submission logged by the Project Team.
  - Submitted to Sponsor: Proposal submitted to sponsor by PI/Project Team or DRDA.
  - Active: Project active and you can view award information.
- **B Display PAF Summary** Displays all information entered on individual pages of PAF Worksheet in a printer friendly version.
- C | Edit PAF Worksheet Allows you to make changes to the PAF.

#### **PAF Workspace – Proposal Preparation State**

- **D** SF-424 Summary Displays a printer friendly version of all information currently entered on Grants.gov forms.
  - After the Grants.gov forms are complete, successfully validated, and a PDF version generated, you can review all information entered on Grants.gov forms and attached documents. Treat this as a review copy. It is not a preview of what will be submitted. The actual data & attachments are submitted.
- **E** Grants.Gov Forms If you have been given rights to view Grants.gov forms, you will see this link. In order to edit Grants.gov forms, you must be given rights to Read (view) & Edit the Grants.gov forms.
- F | Activities Displays activities that can be completed. Activities available are based on:
  - State of the PAF/proposal (E.g., once route PAF for approval, the PI/Project team is given the option to make changes to the PAF)
  - Your role (E.g., only the UM Principal Investigator has the option to the Sign the PAF.)
- **G** | Tabs organize the PAF Workspace into the following sections:
  - Main Displays contact information for PIs, Sponsor PI, the Primary Research Administrator, and the Direct Sponsor. See the next page for more information about the fields on this tab.
  - Contacts Displays contact information for Project Personnel, DRDA Project Representative and Administrative Staff.
  - Activity History Displays a complete list of the Activities executed on the PAF once the PAF has been routed for approval.
  - Attachments Displays the documents that are attached to the PAF/proposal/project.
  - Posted Comments Displays comments that are attached to the PAF. These comments are
    permanent and visible to any person added as key personnel or administrative personnel or the PAF
    or who has Reviewer access to proposal/project.

#### **PAF Workspace – Proposal Preparation State**

Н **Title** – Displays the project title as entered on the first page of the PAF. PAF ID (DRDA Number) - Displays the PAF ID (DRDA number) that is assigned when the PAF is created. You may see 2 different DRDA formats. Formats for proposals created in eResearch FY-PAF12345 FY-PAF12345-PRE (pre-proposals). Personnel - Displays the contact information for all UM and Sponsor Pls. Κ Deadlines - Displays the deadlines that were entered on the PAF. **Sponsors** – Displays the direct & prime sponsor information. **Project Administrative Home** – Displays the Department that is the Project Administrative Home. Clicking on the department name displays contact information. Ν **DRDA Project Representative** – Displays the Project Representative. Recent Activity - Displays the last 10 activities executed on the PAF including comments, who performed the activity and when the activity occurred. For a complete list, see the Activity History tab. **My Home** – Allows you to return to your Home Workspace. **Logoff** – Allows you to exit eResearch Proposal Management.

- **U** Routing and Approval Status Displays all Units that are required to review. Contact information for the Unit can be viewed by clicking the name of the Unit in the list.
- V DRDA Approval Status DRDA approval status is displayed. This will be populated after the proposal moves out of the Unit Review state and into the DRDA review states. The DRDA approval will be displayed here along with date approved and any pertinent notes.