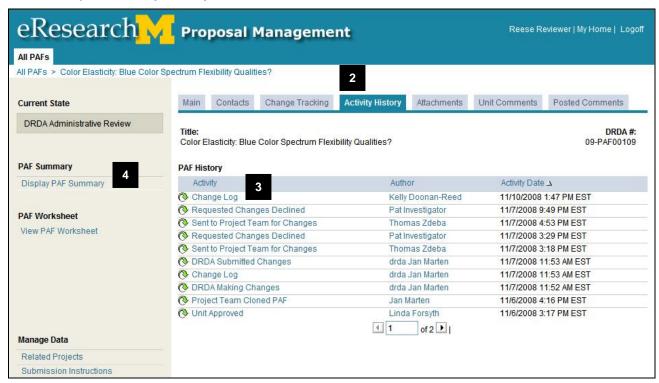

#### **PAF Workspace – Proposal Preparation State**

- **D** SF-424 Summary Displays a printer friendly version of all information currently entered on Grants.gov forms.
  - After the Grants.gov forms are complete, successfully validated, and a PDF version generated, you can review all information entered on Grants.gov forms and attached documents. Treat this as a review copy. It is not a preview of what will be submitted. The actual data & attachments are submitted.
- **E** Grants.Gov Forms If you have been given rights to view Grants.gov forms, you will see this link. In order to edit Grants.gov forms, you must be given rights to Read (view) & Edit the Grants.gov forms.
- F | Activities Displays activities that can be completed. Activities available are based on:
  - State of the PAF/proposal (E.g., once route PAF for approval, the PI/Project team is given the option to make changes to the PAF)
  - Your role (E.g., only the UM Principal Investigator has the option to the Sign the PAF.)
- **G** | Tabs organize the PAF Workspace into the following sections:
  - Main Displays contact information for PIs, Sponsor PI, the Primary Research Administrator, and the Direct Sponsor. See the next page for more information about the fields on this tab.
  - Contacts Displays contact information for Project Personnel, DRDA Project Representative and Administrative Staff.
  - Activity History Displays a complete list of the Activities executed on the PAF once the PAF has been routed for approval.
  - Attachments Displays the documents that are attached to the PAF/proposal/project.
  - Posted Comments Displays comments that are attached to the PAF. These comments are
    permanent and visible to any person added as key personnel or administrative personnel or the PAF
    or who has Reviewer access to proposal/project.

**Change Tracking** – Displays a log of all change activities, the name of the person who made the change, and date of the change activity.

**Unit Comments**– Place for Unit Reviewers to list comments. Only Reviewers from the same unit can view these comments.