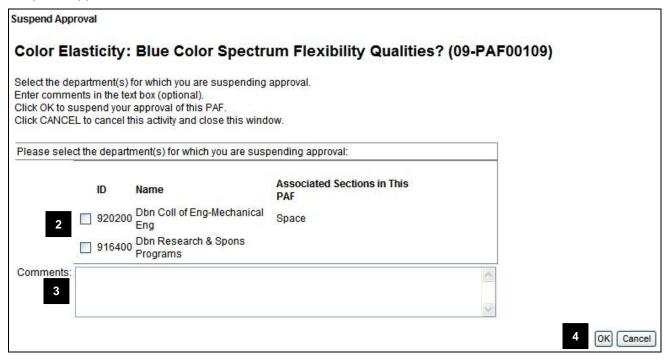

#### **Route for Approval activity window**

2. Review the displayed Departments. If you notice that a department is not listed that needs to review the PAF, click Cancel and edit the PAF Worksheet.

**Note:** The departments included are based on your PAF Worksheet entries regarding Personnel, Cost Sharing, Space, Other Commitments, Subproject/Grants, and Administrative Home.

- Add Comments if desired or required\*.
   \*If any of the UM PIs have not yet signed the PAF, you are required to enter a comment.
- 4. Click OK.

Last updated: 9/30/09 5 of 6 <a href="http://eresearch.umich.edu">http://eresearch.umich.edu</a>