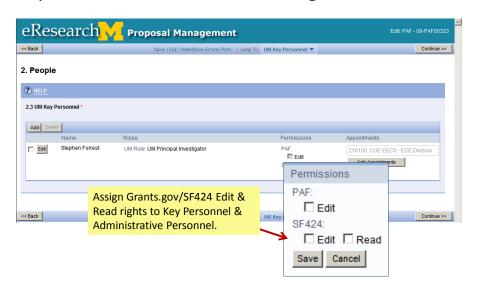

#### Who Can View the PAF/Project Workspace & PAF Worksheet?

PAFs/proposal packages/projects in eResearch can be viewed by:

- Key Personnel (UM Principal Investigator, Sponsor Principal Investigator, Participating Investigators)
   listed on PAF
- Administrative Personnel listed on PAF
- Reviewers (departments with personnel, cost sharing, space, other commitments, subprojects/grants, administrative home for a project)
  - Reviewers & Reviewers Who Can Sign (Approvers) are set-up & maintained individually by each department.

#### Who Can Edit the PAF/Project Worksheet?

Key Personnel & Administrative Personnel with Edit rights can edit the PAF Worksheet.

**Note:** Reviewers can make or request changes once a PAF is in Unit Review.