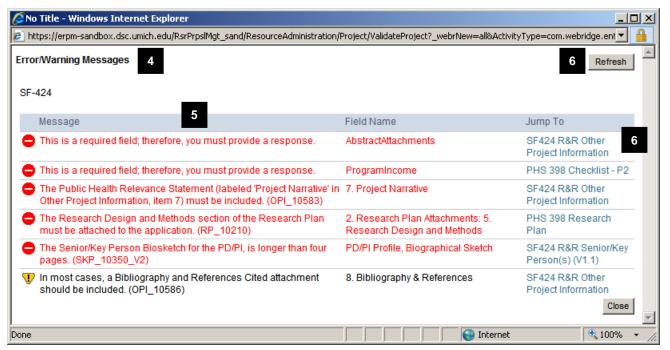

#### **Hide/Show Errors**

Use Hide/Show Errors to create a list of fields that need to be completed before the PAF can be routed for approval. If these fields are not completed, you will not be able to route for approval.

#### PAF Worksheet – Hide/Show Errors

- 1. Click **Hide/Show Errors** to view a list of fields that are required to route for approval that are not completed.
- 2. Review the **Error/Warning Messages** that appear in red.
- Click on the Jump To link within the Error/Warning Messages box to navigate to the page where the error is located.

**Important!** Make sure to save changes made on each page.

4. Click **Refresh** to validate that you fixed errors.

Note: Click **Hide/Show Errors** to turn off the Hide/Show error display (works like a toggle button).