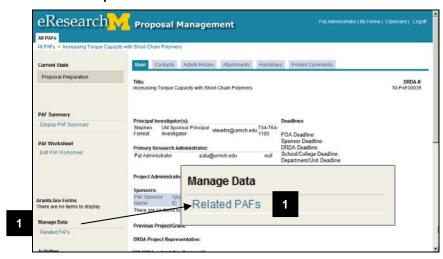

#### PAF Workspace - Unit Review State

- R View PAF Worksheet the PAF is in a non-editable state (e.g., Unit Review) & worksheet is read-only.
- **S** | Manage Data Certain data can be managed without putting the PAF into an editable state by:
  - anyone with permissions to edit the PAF
  - or Reviewers from the Administrative Home for the PAF.
- T | Additional tabs: