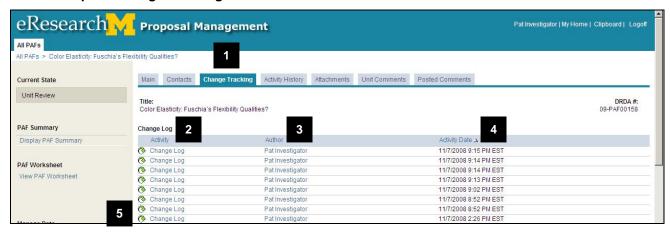

**Change Tracking** – Displays a log of all change activities, the name of the person who made the change, and date of the change activity.

**Unit Comments**– Place for Unit Reviewers to list comments. Only Reviewers from the same unit can view these comments.