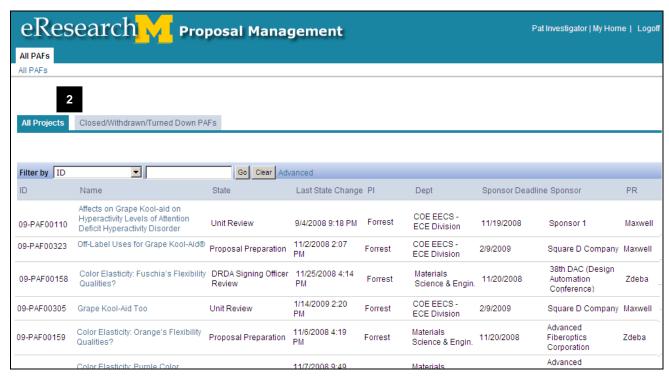

## Find PAFs/Proposals/Projects

You can find Proposal Approval Forms (PAFs)/proposals/projects using either:

- Filter By: Search for PAFs in your Workspace tabs using Filter By.
  - The Filter by function is used to narrow a list of PAFs/proposals/projects that share specified criteria such as State or Principal Investigator (PI). You will find this function in your Home Workspace wherever there are PAFs/proposals/projects listed.
- All PAFs: Displays a list of all PAFs/proposals/projects that you have permission to view and/or edit. You have permission to view and/or edit based on whether you are:
  - Listed as Key Personnel
  - Listed as Administrative Personnel
  - A Reviewer for a department listed on PAF

#### eResearch All PAFs

2. Click on tab for **All Projects** (all proposals & active projects)

or

Closed/Withdrawn/Turned Down PAFs.

Then, follow steps 1 through 3 from the Filter by procedure on page 1.

Last updated: 3/12/09 2 of 2 <a href="http://eresearch.umich.edu">http://eresearch.umich.edu</a>