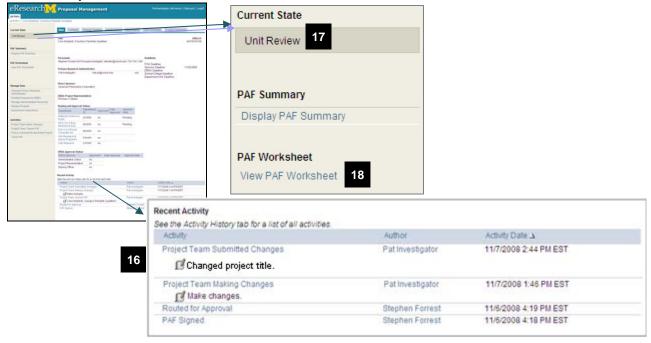

#### **PAF Workspace**

Notice that the current state of the PAF is now Unit Review.

5. The PAF Workspace now includes the Routing and Approval Status table.

**Note:** The Primary Research Administrator & UM Principal Investigator are sent an email to confirm that the PAF was routed for approval.

6. **Pending** appears by the department(s) whose turn it is to review the PAF.

#### Notes:

- The PAF appears in the In Box for Reviewers whose turn it is to review the PAF (Pending).
- An email is sent to the department email contacts when it is a department's turn to review the PAF (Pending).
- Even if it is not a department's turn to review a PAF (Pending), the reviewers from the department will be able to view the PAF in their **Upcoming t**ab.
- 7. Approved? will change from "no" to "yes" when a department approves & the Date Approved will display.
- 8. If your PAF is stuck & you need to follow-up on its review status, click the name of the **Department** to view contacts for the department that you can call or email to find out more about the status of the department's review.