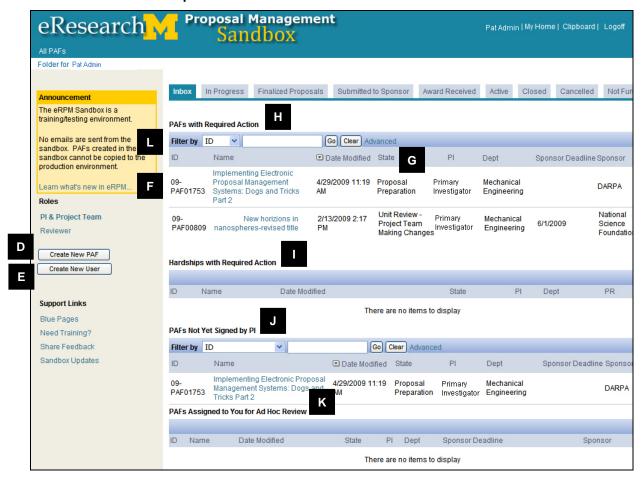

#### eResearch Home Workspace

- A Announcements are posted on the workspace to alert you of recent news, functionality changes, and other general information.
- **B** Your available roles appear.
  - If you have multiple roles (e.g., PI & Project Team and Reviewer), click the role name to switch between roles. Your active role appears in bold.
  - The role selected determines what is displayed in your Home Workspace.
     E.g., in the screen shot above PI & Project Team is bold and this is the role used to create PAFs.
- C Tabs organize your Home Workspace into the following sections:
  - **Inbox** Displays PAFs/proposals that require action by you or your unit.
  - In Progress Displays all of your PAFs/proposals that are currently in progress. These could be PAFs that are still being completed, PAFs routed for unit review, or PAFs being reviewed by DRDA.
  - Finalized Proposals Displays all PAFs with finalized proposals.
  - **Submitted to Sponsor** Displays all proposals submitted to a sponsor.
  - **Award Received** Displays all proposals that have received an award from a sponsor, but have not been fully processed by DRDA and Financial Operations.
  - Active Displays all projects that have had their award processed and are active in the general ledger.
  - Closed Displays projects that have concluded and have been closed.
  - Cancelled Displays PAFs/proposals that have been cancelled prior to submission to sponsor.
  - Not Funded Displays submitted proposals that were not funded by the sponsor or withdrawn by the PI.

#### eResearch Home Workspace

- **D** | Create New PAF Activity used to create a new PAF.
- **E** Create New User Use to create eResearch Proposal Management account in order to add person to a PAF (e.g., need to add account for PI or Research Administrator).
- **F** Projects/PAFs/Proposals are listed in your Home Workspace. You can click on the link to access its Project Workspace. You can sort your list by various headers.
- **G** State Location where the proposal is in the process, e.g., Proposal Preparation, Unit Review, DRDA Review.
- **PAFs with Required Action** Displays all PAFs that you still need to do something with (e.g., completing PAF, make changes & submit changes, route for approval, etc.)
- I Hardships with Required Action Displays all proposals with hardship request that require action.
- J PAFs Not Yet Signed by PI Displays all PAFs that have not yet been signed by UM Principal Investigator. PAF Can appear in both PAFs with Required Action & PAFs Not Yet Signed by PI. Use this to quickly find a list of PAFs where UM PI still needs to sign Conflict of Interest Statement/PAF.
- **K** PAFs Assigned to You for Ad Hoc Review Displays all proposals that you have been assigned to as an Ad Hoc reviewer. You do not have authority to sign/approve proposal, but can enter comments. Only Reviewers can assign Ad Hoc review rights to a proposal.
- Filter by Allows you to search for proposals by ID (DRDA Number), name, state, UM Principal Investigator or department. You select a Filter by criteria, enter a keyword in the field, and click Go. Tips:
  - Use a percent sign as a wildcard (%). E.g., %Review will return all PAFs that are in the states of Unit Review and DRDA Review
  - Clicking Advanced allows 2 more filter by criteria.

#### eResearch Home Workspace

- N All PAFs Displays all of your PAFs/proposals in any state.
- **O** | **My Home** Allows you to return to the first page of your Home Workspace from any page in the system.
- P Logoff Allows you to exit eResearch.