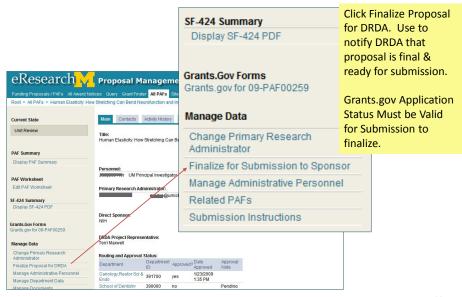

#### **PAF Workspace – Proposal Preparation State**

- **D** SF-424 Summary Displays a printer friendly version of all information currently entered on Grants.gov forms.
  - After the Grants.gov forms are complete, successfully validated, and a PDF version generated, you can review all information entered on Grants.gov forms and attached documents. Treat this as a review copy. It is not a preview of what will be submitted. The actual data & attachments are submitted.
- **E** Grants.Gov Forms If you have been given rights to view Grants.gov forms, you will see this link. In order to edit Grants.gov forms, you must be given rights to Read (view) & Edit the Grants.gov forms.
- F | Activities Displays activities that can be completed. Activities available are based on:
  - State of the PAF/proposal (E.g., once route PAF for approval, the PI/Project team is given the option to make changes to the PAF)
  - Your role (E.g., only the UM Principal Investigator has the option to the Sign the PAF.)
- **G** | Tabs organize the PAF Workspace into the following sections:
  - Main Displays contact information for PIs, Sponsor PI, the Primary Research Administrator, and the Direct Sponsor. See the next page for more information about the fields on this tab.
  - Contacts Displays contact information for Project Personnel, DRDA Project Representative and Administrative Staff.
  - Activity History Displays a complete list of the Activities executed on the PAF once the PAF has been routed for approval.
  - Attachments Displays the documents that are attached to the PAF/proposal/project.
  - Posted Comments Displays comments that are attached to the PAF. These comments are
    permanent and visible to any person added as key personnel or administrative personnel or the PAF
    or who has Reviewer access to proposal/project.