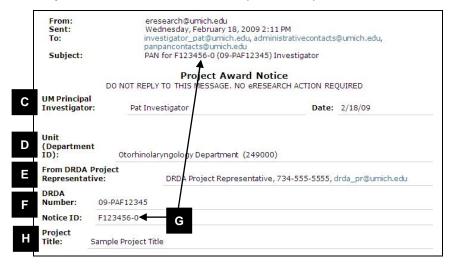

#### **Project Workspace - Active State**

A Title – Displays the project title as entered on the first page of the PAF.

B PAF ID (DRDA Number)

Note: You may see 2 different DRDA number formats. All proposals that were created/entered in eRPM have the new DRDA number format:
FY-PAF12345
e.g., 09-PAF12345

C UM Principal Investigator - Who received the award and date when processed.

D Administrative Home - for the project.

E Post Award - Contact for the award.

**DRDA Project Representative-** Contact for the award

Project Workspace - Active State (Continued)

| G | Project/Grant Coordinator                                                                                                                                                                                                                                                                                                                                                                                                                                                             |  |
|---|---------------------------------------------------------------------------------------------------------------------------------------------------------------------------------------------------------------------------------------------------------------------------------------------------------------------------------------------------------------------------------------------------------------------------------------------------------------------------------------|--|
| Н | Project Type, Project Class, Project Period, Estimated Award, Proposal Has UM Cost Sharing                                                                                                                                                                                                                                                                                                                                                                                            |  |
| ı | Project Sponsors                                                                                                                                                                                                                                                                                                                                                                                                                                                                      |  |
| J | Sponsor Acknowledgement Number                                                                                                                                                                                                                                                                                                                                                                                                                                                        |  |
| K | Award Notices – Click link to view PAN or PAC                                                                                                                                                                                                                                                                                                                                                                                                                                         |  |
|   | <ul> <li>Notice ID</li> <li>Format:     Project grant number (PGN) - 0     e.g., F123456-0</li> <li>Any PAN sent between January 5 – February 24, 2009 has the following format:     PGN -1.</li> <li>Based on user feedback the Notice ID for PANs was changed to PGN-0 in order to accommodate the standard PAC numbering sequence.</li> <li>PACs will increment the Notice ID.     First PAC is: PGN-1     e.g., F123456-1     Second PAC is: PGN-2     e.g., F123456-2</li> </ul> |  |
| L | Project/Grants                                                                                                                                                                                                                                                                                                                                                                                                                                                                        |  |