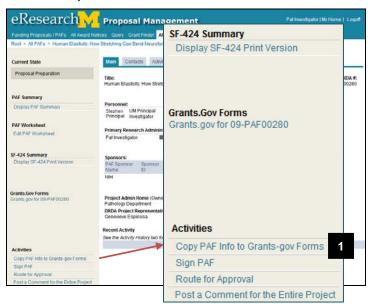

#### **Route for Approval activity window**

2. Review the displayed Departments. If you notice that a department is not listed that needs to review the PAF, click Cancel and edit the PAF Worksheet.

**Note:** The departments included are based on your PAF Worksheet entries regarding Personnel, Cost Sharing, Space, Other Commitments, Subproject/Grants, and Administrative Home.

- Add Comments if desired or required\*.
   \*If any of the UM PIs have not yet signed the PAF, you are required to enter a comment.
- 4. Click OK.

Last updated: 9/30/09 5 of 6 <a href="http://eresearch.umich.edu">http://eresearch.umich.edu</a>