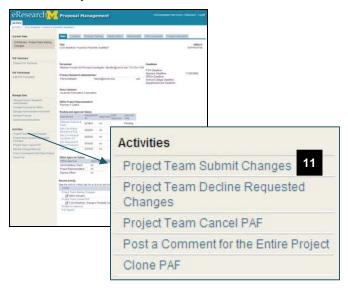

#### **PAF Workspace**

1. Click the **Route for Approval** activity from the PAF workspace.

#### **Route for Approval activity window**

2. Review the displayed Departments. If you notice that a department is not listed that needs to review the PAF, click Cancel and edit the PAF Worksheet.

**Note:** The departments included are based on your PAF Worksheet entries regarding Personnel, Cost Sharing, Space, Other Commitments, Subproject/Grants, and Administrative Home.