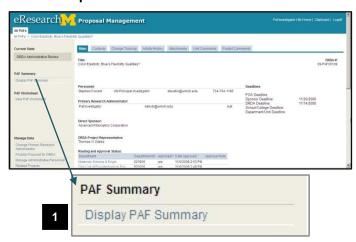

#### **PAF Workspace - Proposal Preparation State**

- A Current State Displays the location of the proposal in the routing and approval process. States to pay attention to include:
  - Proposal Preparation: PAF/proposal is in this state when being completed by PI & Project team.
  - Unit Review: Proposal has been routed to units for review.
  - DRDA Review: Proposal being reviewed by DRDA.
  - DRDA Approved: Awaiting Final Proposal: Proposal approved by DRDA. UM PI or Primary Research Administrator must finalize the proposal before it can be submitted by DRDA or the submission logged by the Project Team.
  - Submitted to Sponsor: Proposal submitted to sponsor by PI/Project Team or DRDA.
  - Active: Project active and you can view award information.
- **B Display PAF Summary** Displays all information entered on individual pages of PAF Worksheet in a printer friendly version.
- C | Edit PAF Worksheet Allows you to make changes to the PAF.