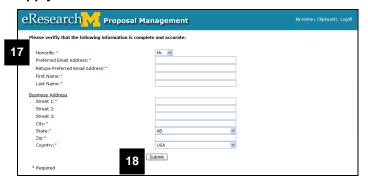

#### **Verify Information**

 The first time you login to eResearch you will be prompted to verify your contact information.

Enter your contact information, filling in all fields marked with a red asterisk (\*).

Your address is populated from your office address from the M-Pathways Human Resources system.

**Note:** To change your work address:

Complete the Address/Personal Data Form (30005) and return it to the Human Resource Records Office and they will update the address in the hr address data base. http://www.hr.umich.edu/hrris/forms/pdfs/Addr-PersData2.pdf

You can only have one address in eResearch.

Your address will be maintained automatically for you. The eResearch system has a nightly feed from the M-Pathways system to update addresses.

6. Click Submit.