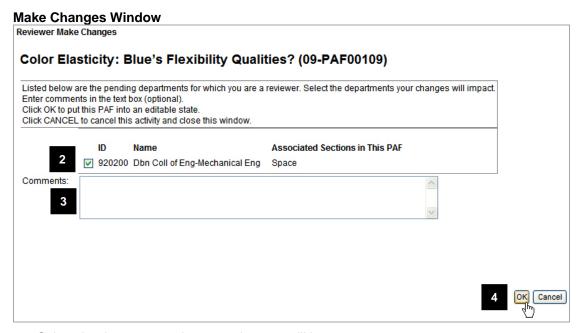

#### Who Can Edit the PAF/Project Worksheet?

Key Personnel & Administrative Personnel with Edit rights can edit the PAF Worksheet.

**Note:** Reviewers can make or request changes once a PAF is in Unit Review.

#### **UNIT REVIEW STATE**

After a PAF is routed for approval, it is in the Unit Review state. It will remain in Unit Review until all required departments approve the PAF.

The workspace content is expanded to include additional information.

#### PAF Workspace - Unit Review State

- R View PAF Worksheet the PAF is in a non-editable state (e.g., Unit Review) & worksheet is read-only.
- **S** | Manage Data Certain data can be managed without putting the PAF into an editable state by:
  - anyone with permissions to edit the PAF
  - or Reviewers from the Administrative Home for the PAF.
- T | Additional tabs: