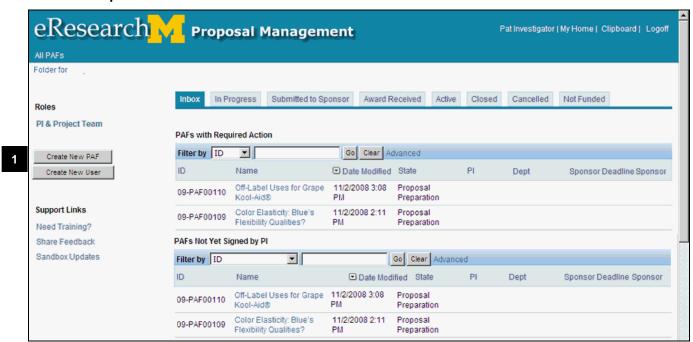

#### eResearch Home Workspace

- **D** | Create New PAF Activity used to create a new PAF.
- **E** Create New User Use to create eResearch Proposal Management account in order to add person to a PAF (e.g., need to add account for PI or Research Administrator).
- **F** Projects/PAFs/Proposals are listed in your Home Workspace. You can click on the link to access its Project Workspace. You can sort your list by various headers.
- **G** State Location where the proposal is in the process, e.g., Proposal Preparation, Unit Review, DRDA Review.
- **PAFs with Required Action** Displays all PAFs that you still need to do something with (e.g., completing PAF, make changes & submit changes, route for approval, etc.)
- I Hardships with Required Action Displays all proposals with hardship request that require action.
- J PAFs Not Yet Signed by PI Displays all PAFs that have not yet been signed by UM Principal Investigator. PAF Can appear in both PAFs with Required Action & PAFs Not Yet Signed by PI. Use this to quickly find a list of PAFs where UM PI still needs to sign Conflict of Interest Statement/PAF.
- **K** PAFs Assigned to You for Ad Hoc Review Displays all proposals that you have been assigned to as an Ad Hoc reviewer. You do not have authority to sign/approve proposal, but can enter comments. Only Reviewers can assign Ad Hoc review rights to a proposal.
- Filter by Allows you to search for proposals by ID (DRDA Number), name, state, UM Principal Investigator or department. You select a Filter by criteria, enter a keyword in the field, and click Go. Tips:
  - Use a percent sign as a wildcard (%). E.g., %Review will return all PAFs that are in the states of Unit Review and DRDA Review
  - Clicking Advanced allows 2 more filter by criteria.

#### **Home Workspace**

1. Click Create New PAF from Home Workspace

Last updated: 9/30/09 1 of 6 <a href="http://eresearch.umich.edu">http://eresearch.umich.edu</a>