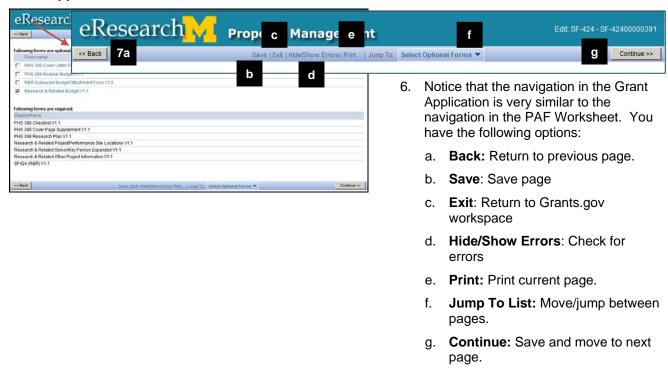

#### **PAF Worksheet**

- 4. The PAF is created, and your PAF menu options expand to include:
  - Save: Save page
  - Exit: Exit PAF Worksheet and returns you to Home Workspace. Prompts you to save page.
  - Hide/Show Errors: Validates that all fields required to route for approval are completed.
  - Print: Print page of PAF Worksheet.
  - Jump To: Can skip directly to pages of PAF Worksheet.

#### **PAF Worksheet – Jump To**

**Jump To** allows you to go directly to pages of the PAF Worksheet. It is recommended that you complete the PAF Worksheet in order through the Key Personnel section before starting to use **Jump To**.

#### **Hide/Show Errors**

Use Hide/Show Errors to create a list of fields that need to be completed before the PAF can be routed for approval. If these fields are not completed, you will not be able to route for approval.

**Important!** Make sure to save changes made on each page.

4. Click **Refresh** to validate that you fixed errors.

Note: Click **Hide/Show Errors** to turn off the Hide/Show error display (works like a toggle button).

5. Click **Exit** to save your changes and return to the PAF Workspace.