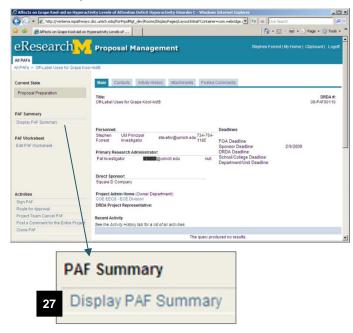

#### **PAF Workspace - Proposal Preparation State**

- A Current State Displays the location of the proposal in the routing and approval process. States to pay attention to include:
  - Proposal Preparation: PAF/proposal is in this state when being completed by PI & Project team.
  - Unit Review: Proposal has been routed to units for review.
  - DRDA Review: Proposal being reviewed by DRDA.
  - DRDA Approved: Awaiting Final Proposal: Proposal approved by DRDA. UM PI or Primary Research Administrator must finalize the proposal before it can be submitted by DRDA or the submission logged by the Project Team.
  - Submitted to Sponsor: Proposal submitted to sponsor by PI/Project Team or DRDA.
  - Active: Project active and you can view award information.
- **B Display PAF Summary** Displays all information entered on individual pages of PAF Worksheet in a printer friendly version.
- C | Edit PAF Worksheet Allows you to make changes to the PAF.

Field Description

#### **PAF Workspace – Proposal Preparation State**

- **D** SF-424 Summary Displays a printer friendly version of all information currently entered on Grants.gov forms.
  - After the Grants.gov forms are complete, successfully validated, and a PDF version generated, you can review all information entered on Grants.gov forms and attached documents. Treat this as a review copy. It is not a preview of what will be submitted. The actual data & attachments are submitted.
- **E** Grants.Gov Forms If you have been given rights to view Grants.gov forms, you will see this link. In order to edit Grants.gov forms, you must be given rights to Read (view) & Edit the Grants.gov forms.
- F | Activities Displays activities that can be completed. Activities available are based on:
  - State of the PAF/proposal (E.g., once route PAF for approval, the PI/Project team is given the option to make changes to the PAF)
  - Your role (E.g., only the UM Principal Investigator has the option to the Sign the PAF.)
- **G** | Tabs organize the PAF Workspace into the following sections:
  - Main Displays contact information for PIs, Sponsor PI, the Primary Research Administrator, and the Direct Sponsor. See the next page for more information about the fields on this tab.
  - Contacts Displays contact information for Project Personnel, DRDA Project Representative and Administrative Staff.
  - Activity History Displays a complete list of the Activities executed on the PAF once the PAF has been routed for approval.
  - Attachments Displays the documents that are attached to the PAF/proposal/project.
  - Posted Comments Displays comments that are attached to the PAF. These comments are
    permanent and visible to any person added as key personnel or administrative personnel or the PAF
    or who has Reviewer access to proposal/project.

#### **PAF Workspace – Proposal Preparation State**

Н **Title** – Displays the project title as entered on the first page of the PAF. PAF ID (DRDA Number) - Displays the PAF ID (DRDA number) that is assigned when the PAF is created. You may see 2 different DRDA formats. Formats for proposals created in eResearch FY-PAF12345 FY-PAF12345-PRE (pre-proposals). Personnel - Displays the contact information for all UM and Sponsor Pls. Κ Deadlines - Displays the deadlines that were entered on the PAF. **Sponsors** – Displays the direct & prime sponsor information. **Project Administrative Home** – Displays the Department that is the Project Administrative Home. Clicking on the department name displays contact information. Ν **DRDA Project Representative** – Displays the Project Representative. Recent Activity - Displays the last 10 activities executed on the PAF including comments, who performed the activity and when the activity occurred. For a complete list, see the Activity History tab. **My Home** – Allows you to return to your Home Workspace. **Logoff** – Allows you to exit eResearch Proposal Management.