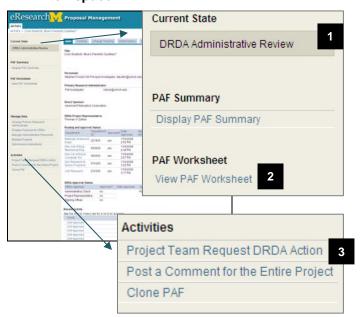

#### **PAF/Project Workspace**

Available for a PAF after it is created. Use it to:

- View information
  - PAF/proposal: E.g., basic information, reviewers, activity history, comments, etc.
  - Project: E.g., award information, award documents
- View Current State of PAF/proposal/project.
  - Where it is in the proposal process
  - E.g., Proposal Preparation, Unit Review, etc.
- Complete activities related to the PAF/proposal
  - Do something with PAF
  - E.g., Edit PAF Worksheet, Sign PAF/Conflict of Interest Statement, Route for Approval, etc.

#### **PAF Workspace - Proposal Preparation State**

- A Current State Displays the location of the proposal in the routing and approval process. States to pay attention to include:
  - Proposal Preparation: PAF/proposal is in this state when being completed by PI & Project team.
  - Unit Review: Proposal has been routed to units for review.
  - DRDA Review: Proposal being reviewed by DRDA.
  - DRDA Approved: Awaiting Final Proposal: Proposal approved by DRDA. UM PI or Primary Research Administrator must finalize the proposal before it can be submitted by DRDA or the submission logged by the Project Team.
  - Submitted to Sponsor: Proposal submitted to sponsor by PI/Project Team or DRDA.
  - Active: Project active and you can view award information.
- **B Display PAF Summary** Displays all information entered on individual pages of PAF Worksheet in a printer friendly version.
- C | Edit PAF Worksheet Allows you to make changes to the PAF.

Field Description

#### **PAF Workspace – Proposal Preparation State**

- **D** SF-424 Summary Displays a printer friendly version of all information currently entered on Grants.gov forms.
  - After the Grants.gov forms are complete, successfully validated, and a PDF version generated, you can review all information entered on Grants.gov forms and attached documents. Treat this as a review copy. It is not a preview of what will be submitted. The actual data & attachments are submitted.
- **E** Grants.Gov Forms If you have been given rights to view Grants.gov forms, you will see this link. In order to edit Grants.gov forms, you must be given rights to Read (view) & Edit the Grants.gov forms.
- F | Activities Displays activities that can be completed. Activities available are based on:
  - State of the PAF/proposal (E.g., once route PAF for approval, the PI/Project team is given the option to make changes to the PAF)
  - Your role (E.g., only the UM Principal Investigator has the option to the Sign the PAF.)
- **G** | Tabs organize the PAF Workspace into the following sections:
  - Main Displays contact information for PIs, Sponsor PI, the Primary Research Administrator, and the Direct Sponsor. See the next page for more information about the fields on this tab.
  - Contacts Displays contact information for Project Personnel, DRDA Project Representative and Administrative Staff.
  - Activity History Displays a complete list of the Activities executed on the PAF once the PAF has been routed for approval.
  - Attachments Displays the documents that are attached to the PAF/proposal/project.
  - Posted Comments Displays comments that are attached to the PAF. These comments are
    permanent and visible to any person added as key personnel or administrative personnel or the PAF
    or who has Reviewer access to proposal/project.