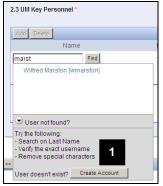

**Create New User** button - from the Home Workspace (PI & Project Team or Reviewer)

**Create Account** button from the PAF Worksheet after clicking User not found when adding 2.3 UM Key Personnel or 2.6 Administrative Personnel

#### **Create Account - Window**

To create an eResearch Account for a person associated/affiliated with UM,

- 2. Select the search type.
- 3. Enter the last name or uniqname.
- 4. Click Search.

Note: After an eResearch account is created, UM students, faculty, staff can login using their uniqname and Kerberos password.