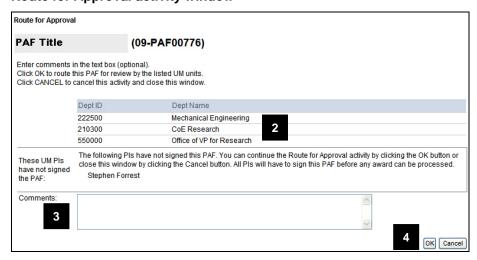

#### **Route for Approval activity window**

2. Review the displayed Departments. If you notice that a department is not listed that needs to review the PAF, click Cancel and edit the PAF Worksheet.

**Note:** The departments included are based on your PAF Worksheet entries regarding Personnel, Cost Sharing, Space, Other Commitments, Subproject/Grants, and Administrative Home.

- Add Comments if desired or required\*.
   \*If any of the UM PIs have not yet signed the PAF, you are required to enter a comment.
- 4. Click OK.

Last updated: 9/30/09 5 of 6 <a href="http://eresearch.umich.edu">http://eresearch.umich.edu</a>

6. **Pending** appears by the department(s) whose turn it is to review the PAF.

#### Notes:

- The PAF appears in the In Box for Reviewers whose turn it is to review the PAF (Pending).
- An email is sent to the department email contacts when it is a department's turn to review the PAF (Pending).
- Even if it is not a department's turn to review a PAF (Pending), the reviewers from the department will be able to view the PAF in their **Upcoming t**ab.
- 7. Approved? will change from "no" to "yes" when a department approves & the Date Approved will display.
- 8. If your PAF is stuck & you need to follow-up on its review status, click the name of the **Department** to view contacts for the department that you can call or email to find out more about the status of the department's review.