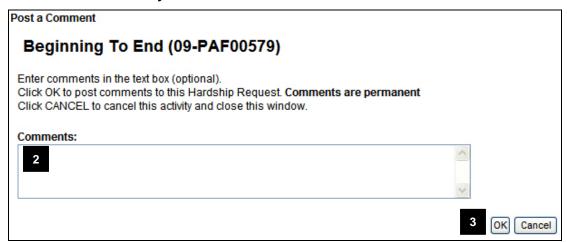

#### **PAF Workspace – Proposal Preparation State**

- **D** SF-424 Summary Displays a printer friendly version of all information currently entered on Grants.gov forms.
  - After the Grants.gov forms are complete, successfully validated, and a PDF version generated, you can review all information entered on Grants.gov forms and attached documents. Treat this as a review copy. It is not a preview of what will be submitted. The actual data & attachments are submitted.
- **E** Grants.Gov Forms If you have been given rights to view Grants.gov forms, you will see this link. In order to edit Grants.gov forms, you must be given rights to Read (view) & Edit the Grants.gov forms.
- F | Activities Displays activities that can be completed. Activities available are based on:
  - State of the PAF/proposal (E.g., once route PAF for approval, the PI/Project team is given the option to make changes to the PAF)
  - Your role (E.g., only the UM Principal Investigator has the option to the Sign the PAF.)
- **G** | Tabs organize the PAF Workspace into the following sections:
  - Main Displays contact information for PIs, Sponsor PI, the Primary Research Administrator, and the Direct Sponsor. See the next page for more information about the fields on this tab.
  - Contacts Displays contact information for Project Personnel, DRDA Project Representative and Administrative Staff.
  - Activity History Displays a complete list of the Activities executed on the PAF once the PAF has been routed for approval.
  - Attachments Displays the documents that are attached to the PAF/proposal/project.
  - Posted Comments Displays comments that are attached to the PAF. These comments are
    permanent and visible to any person added as key personnel or administrative personnel or the PAF
    or who has Reviewer access to proposal/project.