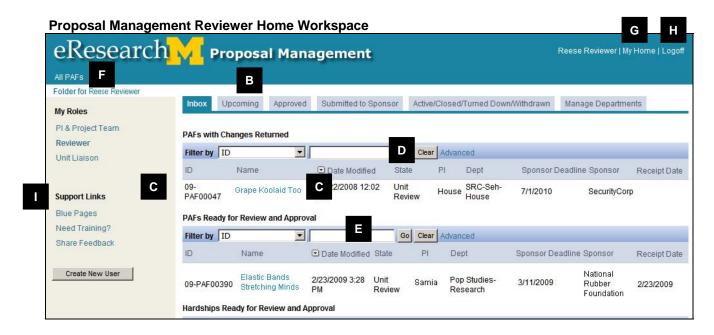

Who Can See the Reviewer Home Workspace: People with Reviewer or Reviewer Who Can Sign access (contact your Research Unit Liaison if you need access).

- A Your available roles appear.
  - If you have multiple roles (e.g., PI & Project Team and Reviewer), click the role name to switch between roles. Your active role appears in bold. The role selected determines what is displayed in your Home Workspace.
- **B** Tabs organize your Home Workspace into the following sections:
  - **Inbox** Displays PAFs/proposals that require action by you or your unit. The PAFs that appear are divided into the following categories:
    - PAFs with Changes Returned
    - PAFs Ready for Review and Approval
    - PAFs with Changes Requested

- **Projects/PAFs/Proposals** are listed in your Home Workspace. You can click on the Name to access its Project Workspace. You can sort your list by various headers.
- **D** | **State** Location where the proposal is in the process, e.g., Unit Review, DRDA Review.
- **E** Filter by Allows you to search for proposals by ID (number), name, state, PI, or department. You select a Filter by criteria, enter a keyword in the field, and click **Go**.
- **F** | **All PAFs** Displays all of your PAFs/proposals in any state.
- **G** My Home Allows you to return to the first page of your Home Workspace from any page in the system.
- **H** Logoff Allows you to exit eResearch.
- I Support Links Provides links to support resources and materials