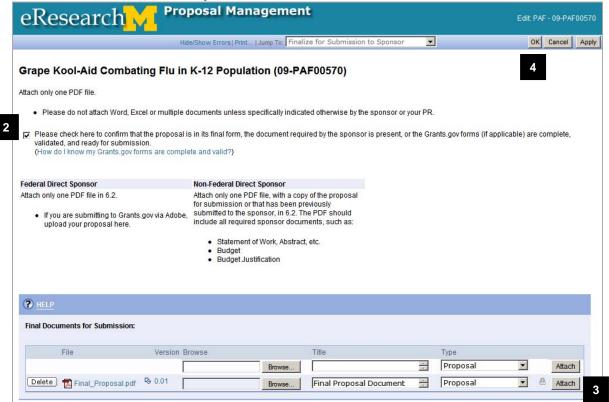

#### **Route for Approval**

Before you route for approval, you may want to request that the UM Principal Investigator sign the PAF/Conflict of Interest Statement because many departments will not approve unless the UM PI has signed the PAF/Conflict of Interest Statement.

Only the UM Principal Investigator or Primary Research Administrator can route for approval.

#### **PAF Workspace**

1. Click the **Route for Approval** activity from the PAF workspace.