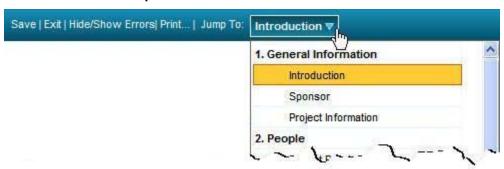

#### **PAF Worksheet – Jump To**

**Jump To** allows you to go directly to pages of the PAF Worksheet. It is recommended that you complete the PAF Worksheet in order through the Key Personnel section before starting to use **Jump To**.