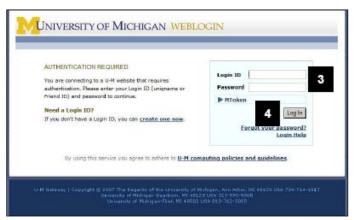

#### **UM Authentication Required Page**

3. Enter your **Login ID** (uniqname or Friend ID) and your **Password**.

#### Notes:

- An Mtoken is not required to use eResearch.
- If you are a non-UM user, refer to the Obtaining a Friends Account Step-By-Step Procedure for more information.
- 4. Click Login.