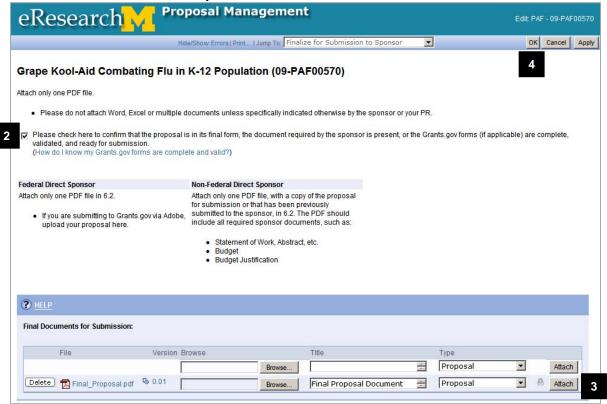

#### **Route for Approval**

Before you route for approval, you may want to request that the UM Principal Investigator sign the PAF/Conflict of Interest Statement because many departments will not approve unless the UM PI has signed the PAF/Conflict of Interest Statement.

Only the UM Principal Investigator or Primary Research Administrator can route for approval.

#### **PAF Workspace**

1. Click the **Route for Approval** activity from the PAF workspace.

#### **Route for Approval activity window**

2. Review the displayed Departments. If you notice that a department is not listed that needs to review the PAF, click Cancel and edit the PAF Worksheet.

**Note:** The departments included are based on your PAF Worksheet entries regarding Personnel, Cost Sharing, Space, Other Commitments, Subproject/Grants, and Administrative Home.

- Add Comments if desired or required\*.
   \*If any of the UM PIs have not yet signed the PAF, you are required to enter a comment.
- 4. Click OK.

Last updated: 9/30/09 5 of 6 <a href="http://eresearch.umich.edu">http://eresearch.umich.edu</a>