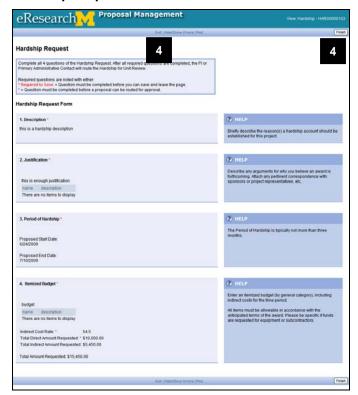

#### **PAF Workspace - Proposal Preparation State**

- A Current State Displays the location of the proposal in the routing and approval process. States to pay attention to include:
  - Proposal Preparation: PAF/proposal is in this state when being completed by PI & Project team.
  - Unit Review: Proposal has been routed to units for review.
  - DRDA Review: Proposal being reviewed by DRDA.
  - DRDA Approved: Awaiting Final Proposal: Proposal approved by DRDA. UM PI or Primary Research Administrator must finalize the proposal before it can be submitted by DRDA or the submission logged by the Project Team.
  - Submitted to Sponsor: Proposal submitted to sponsor by PI/Project Team or DRDA.
  - Active: Project active and you can view award information.
- **B Display PAF Summary** Displays all information entered on individual pages of PAF Worksheet in a printer friendly version.
- C | Edit PAF Worksheet Allows you to make changes to the PAF.

#### **PAF Workspace – Proposal Preparation State**

- **D** SF-424 Summary Displays a printer friendly version of all information currently entered on Grants.gov forms.
  - After the Grants.gov forms are complete, successfully validated, and a PDF version generated, you can review all information entered on Grants.gov forms and attached documents. Treat this as a review copy. It is not a preview of what will be submitted. The actual data & attachments are submitted.
- **E** Grants.Gov Forms If you have been given rights to view Grants.gov forms, you will see this link. In order to edit Grants.gov forms, you must be given rights to Read (view) & Edit the Grants.gov forms.
- F | Activities Displays activities that can be completed. Activities available are based on:
  - State of the PAF/proposal (E.g., once route PAF for approval, the PI/Project team is given the option to make changes to the PAF)
  - Your role (E.g., only the UM Principal Investigator has the option to the Sign the PAF.)
- **G** | Tabs organize the PAF Workspace into the following sections:
  - Main Displays contact information for PIs, Sponsor PI, the Primary Research Administrator, and the Direct Sponsor. See the next page for more information about the fields on this tab.
  - Contacts Displays contact information for Project Personnel, DRDA Project Representative and Administrative Staff.
  - Activity History Displays a complete list of the Activities executed on the PAF once the PAF has been routed for approval.
  - Attachments Displays the documents that are attached to the PAF/proposal/project.
  - Posted Comments Displays comments that are attached to the PAF. These comments are
    permanent and visible to any person added as key personnel or administrative personnel or the PAF
    or who has Reviewer access to proposal/project.