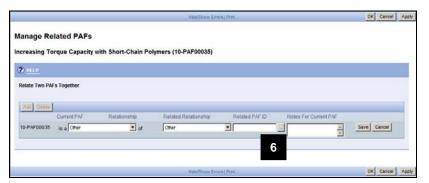

#### PAF Workspace - Unit Review State

- R View PAF Worksheet the PAF is in a non-editable state (e.g., Unit Review) & worksheet is read-only.
- **S** | Manage Data Certain data can be managed without putting the PAF into an editable state by:
  - anyone with permissions to edit the PAF
  - or Reviewers from the Administrative Home for the PAF.
- T | Additional tabs:

**Change Tracking** – Displays a log of all change activities, the name of the person who made the change, and date of the change activity.

**Unit Comments**– Place for Unit Reviewers to list comments. Only Reviewers from the same unit can view these comments.

- **U** Routing and Approval Status Displays all Units that are required to review. Contact information for the Unit can be viewed by clicking the name of the Unit in the list.
- V DRDA Approval Status DRDA approval status is displayed. This will be populated after the proposal moves out of the Unit Review state and into the DRDA review states. The DRDA approval will be displayed here along with date approved and any pertinent notes.