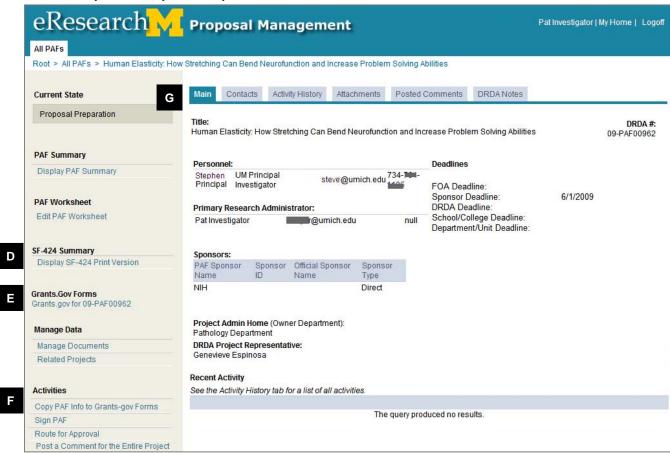

#### PROPOSAL PREPARATION STATE

Before a PAF is routed for approval it is in the Proposal Preparation State.

#### **PAF Workspace - Proposal Preparation State**

- A Current State Displays the location of the proposal in the routing and approval process. States to pay attention to include:
  - Proposal Preparation: PAF/proposal is in this state when being completed by PI & Project team.
  - Unit Review: Proposal has been routed to units for review.
  - DRDA Review: Proposal being reviewed by DRDA.
  - DRDA Approved: Awaiting Final Proposal: Proposal approved by DRDA. UM PI or Primary Research Administrator must finalize the proposal before it can be submitted by DRDA or the submission logged by the Project Team.
  - Submitted to Sponsor: Proposal submitted to sponsor by PI/Project Team or DRDA.
  - Active: Project active and you can view award information.
- **B Display PAF Summary** Displays all information entered on individual pages of PAF Worksheet in a printer friendly version.
- C | Edit PAF Worksheet Allows you to make changes to the PAF.

Field Description

#### **PAF Workspace – Proposal Preparation State**

- **D** SF-424 Summary Displays a printer friendly version of all information currently entered on Grants.gov forms.
  - After the Grants.gov forms are complete, successfully validated, and a PDF version generated, you can review all information entered on Grants.gov forms and attached documents. Treat this as a review copy. It is not a preview of what will be submitted. The actual data & attachments are submitted.
- **E** Grants.Gov Forms If you have been given rights to view Grants.gov forms, you will see this link. In order to edit Grants.gov forms, you must be given rights to Read (view) & Edit the Grants.gov forms.
- F | Activities Displays activities that can be completed. Activities available are based on:
  - State of the PAF/proposal (E.g., once route PAF for approval, the PI/Project team is given the option to make changes to the PAF)
  - Your role (E.g., only the UM Principal Investigator has the option to the Sign the PAF.)
- **G** | Tabs organize the PAF Workspace into the following sections:
  - Main Displays contact information for PIs, Sponsor PI, the Primary Research Administrator, and the Direct Sponsor. See the next page for more information about the fields on this tab.
  - Contacts Displays contact information for Project Personnel, DRDA Project Representative and Administrative Staff.
  - Activity History Displays a complete list of the Activities executed on the PAF once the PAF has been routed for approval.
  - Attachments Displays the documents that are attached to the PAF/proposal/project.
  - Posted Comments Displays comments that are attached to the PAF. These comments are
    permanent and visible to any person added as key personnel or administrative personnel or the PAF
    or who has Reviewer access to proposal/project.

#### **PAF Workspace – Proposal Preparation State**

Н **Title** – Displays the project title as entered on the first page of the PAF. PAF ID (DRDA Number) - Displays the PAF ID (DRDA number) that is assigned when the PAF is created. You may see 2 different DRDA formats. Formats for proposals created in eResearch FY-PAF12345 FY-PAF12345-PRE (pre-proposals). Personnel - Displays the contact information for all UM and Sponsor Pls. Κ Deadlines - Displays the deadlines that were entered on the PAF. **Sponsors** – Displays the direct & prime sponsor information. **Project Administrative Home** – Displays the Department that is the Project Administrative Home. Clicking on the department name displays contact information. Ν **DRDA Project Representative** – Displays the Project Representative. Recent Activity - Displays the last 10 activities executed on the PAF including comments, who performed the activity and when the activity occurred. For a complete list, see the Activity History tab. **My Home** – Allows you to return to your Home Workspace. **Logoff** – Allows you to exit eResearch Proposal Management.