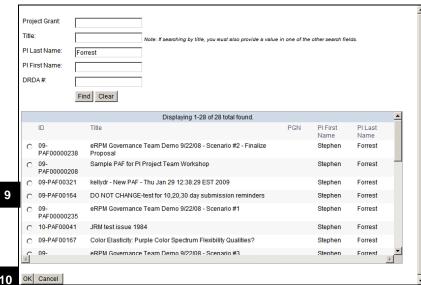

sor that fits under an Umbrella Agreement.
- Must be related to an Umbrella PAF.

#### Resubmission

- An application that is being revised and submitted again for review by the same sponsor, typically altered in response to reviewer critiques of a previous submission of the application.
- Implies the sponsor made a final decision not to fund the previous version.

#### Supplement

- An application for additional funding to supplement a currently funded project (same sponsor).
- The request may cover additional work or simply increased costs of the existing project.

#### Umbrella Agreement

- An application that contains other projects or tasks within it.
- Must be used with a Project PAF.



#### **Manage Related PAFs**



6. Select PAF to relate to.

#### **Find Related PAF Window**





 Enter search criteria to find the PAF to relate to. Options include:

Project Grant Title PI Last Name PI First Name and/or DRDA #.

- 8. Click Find.
- 9. Select PAF to relate to.
- 10. Click **OK** to return to **Manage** Related **PAFs**.



#### **Related PAF Window**



- 11. Enter Notes For Current PAF if you select Other as a relationship.
- 12. Click Save.
- 13. Click **OK** to relate the PAFs together.
- 14. You can view the related PAF information from either the original PAF or the related to PAF. Click on Related PAFs from the PAF Workspace. This information is sent to the eRPM data set also.







#### **Topic 11: Finalizing the Proposal**

#### Goal/outcome:

Learn how to upload the final proposal documents and understand the importance of this function.

#### **Objectives