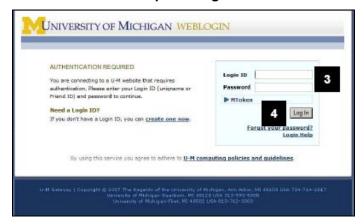

#### **UM Authentication Required Page**

3. Enter your **Login ID** (uniqname or Friend ID) and your **Password**.

#### Notes:

- An Mtoken is not required to use eResearch.
- If you are a non-UM user, refer to the Obtaining a Friends Account Step-By-Step Procedure for more information.
- 4. Click Login.