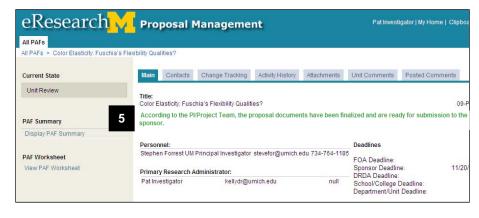

#### **PAF Workspace - Proposal Preparation State**

- A Current State Displays the location of the proposal in the routing and approval process. States to pay attention to include:
  - Proposal Preparation: PAF/proposal is in this state when being completed by PI & Project team.
  - Unit Review: Proposal has been routed to units for review.
  - DRDA Review: Proposal being reviewed by DRDA.
  - DRDA Approved: Awaiting Final Proposal: Proposal approved by DRDA. UM PI or Primary Research Administrator must finalize the proposal before it can be submitted by DRDA or the submission logged by the Project Team.
  - Submitted to Sponsor: Proposal submitted to sponsor by PI/Project Team or DRDA.
  - Active: Project active and you can view award information.
- **B Display PAF Summary** Displays all information entered on individual pages of PAF Worksheet in a printer friendly version.
- C | Edit PAF Worksheet Allows you to make changes to the PAF.

#### **PAF Workspace – Proposal Preparation State**

- **D** SF-424 Summary Displays a printer friendly version of all information currently entered on Grants.gov forms.
  - After the Grants.gov forms are complete, successfully validated, and a PDF version generated, you can review all information entered on Grants.gov forms and attached documents. Treat this as a review copy. It is not a preview of what will be submitted. The actual data & attachments are submitted.
- **E** Grants.Gov Forms If you have been given rights to view Grants.gov forms, you will see this link. In order to edit Grants.gov forms, you must be given rights to Read (view) & Edit the Grants.gov forms.
- F | Activities Displays activities that can be completed. Activities available are based on:
  - State of the PAF/proposal (E.g., once route PAF for approval, the PI/Project team is given the option to make changes to the PAF)
  - Your role (E.g., only the UM Principal Investigator has the option to the Sign the PAF.)
- **G** | Tabs organize the PAF Workspace into the following sections:
  - Main Displays contact information for PIs, Sponsor PI, the Primary Research Administrator, and the Direct Sponsor. See the next page for more information about the fields on this tab.
  - Contacts Displays contact information for Project Personnel, DRDA Project Representative and Administrative Staff.
  - Activity History Displays a complete list of the Activities executed on the PAF once the PAF has been routed for approval.
  - Attachments Displays the documents that are attached to the PAF/proposal/project.
  - Posted Comments Displays comments that are attached to the PAF. These comments are
    permanent and visible to any person added as key personnel or administrative personnel or the PAF
    or who has Reviewer access to proposal/project.

#### **PAF Workspace – Proposal Preparation State**

Н **Title** – Displays the project title as entered on the first page of the PAF. PAF ID (DRDA Number) - Displays the PAF ID (DRDA number) that is assigned when the PAF is created. You may see 2 different DRDA formats. Formats for proposals created in eResearch FY-PAF12345 FY-PAF12345-PRE (pre-proposals). Personnel - Displays the contact information for all UM and Sponsor Pls. Κ Deadlines - Displays the deadlines that were entered on the PAF. **Sponsors** – Displays the direct & prime sponsor information. **Project Administrative Home** – Displays the Department that is the Project Administrative Home. Clicking on the department name displays contact information. Ν **DRDA Project Representative** – Displays the Project Representative. Recent Activity - Displays the last 10 activities executed on the PAF including comments, who performed the activity and when the activity occurred. For a complete list, see the Activity History tab. **My Home** – Allows you to return to your Home Workspace. **Logoff** – Allows you to exit eResearch Proposal Management.