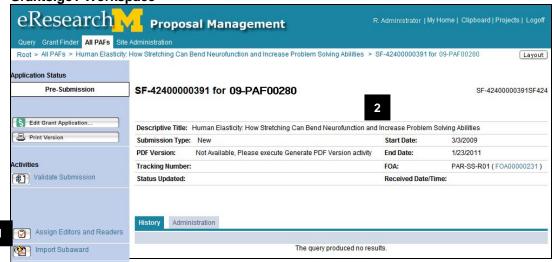

**Create New User** button - from the Home Workspace (PI & Project Team or Reviewer)

**Create Account** button from the PAF Worksheet after clicking User not found when adding 2.3 UM Key Personnel or 2.6 Administrative Personnel