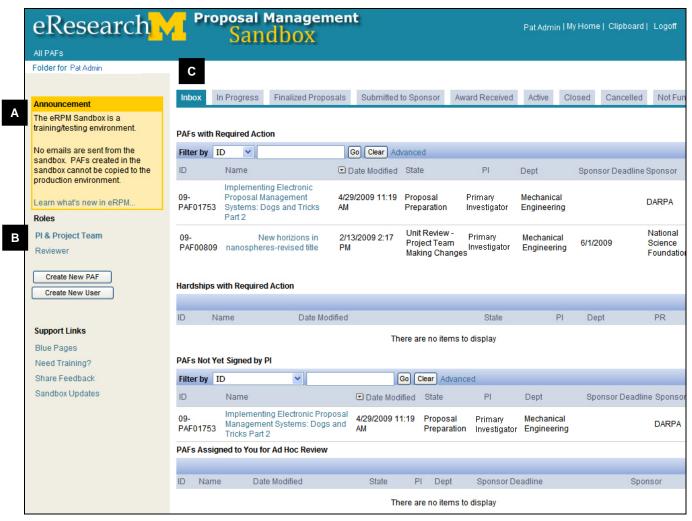

#### eResearch Home Workspace

- A Announcements are posted on the workspace to alert you of recent news, functionality changes, and other general information.
- **B** Your available roles appear.
  - If you have multiple roles (e.g., PI & Project Team and Reviewer), click the role name to switch between roles. Your active role appears in bold.
  - The role selected determines what is displayed in your Home Workspace.
     E.g., in the screen shot above PI & Project Team is bold and this is the role used to create PAFs.
- C Tabs organize your Home Workspace into the following sections:
  - **Inbox** Displays PAFs/proposals that require action by you or your unit.
  - In Progress Displays all of your PAFs/proposals that are currently in progress. These could be PAFs that are still being completed, PAFs routed for unit review, or PAFs being reviewed by DRDA.
  - Finalized Proposals Displays all PAFs with finalized proposals.
  - **Submitted to Sponsor** Displays all proposals submitted to a sponsor.
  - **Award Received** Displays all proposals that have received an award from a sponsor, but have not been fully processed by DRDA and Financial Operations.
  - Active Displays all projects that have had their award processed and are active in the general ledger.
  - Closed Displays projects that have concluded and have been closed.
  - Cancelled Displays PAFs/proposals that have been cancelled prior to submission to sponsor.
  - Not Funded Displays submitted proposals that were not funded by the sponsor or withdrawn by the PI.

#### eResearch Home Workspace

- **D** | Create New PAF Activity used to create a new PAF.
- **E** Create New User Use to create eResearch Proposal Management account in order to add person to a PAF (e.g., need to add account for PI or Research Administrator).
- **F** Projects/PAFs/Proposals are listed in your Home Workspace. You can click on the link to access its Project Workspace. You can sort your list by various headers.
- **G** State Location where the proposal is in the process, e.g., Proposal Preparation, Unit Review, DRDA Review.
- **PAFs with Required Action** Displays all PAFs that you still need to do something with (e.g., completing PAF, make changes & submit changes, route for approval, etc.)
- I Hardships with Required Action Displays all proposals with hardship request that require action.
- J PAFs Not Yet Signed by PI Displays all PAFs that have not yet been signed by UM Principal Investigator. PAF Can appear in both PAFs with Required Action & PAFs Not Yet Signed by PI. Use this to quickly find a list of PAFs where UM PI still needs to sign Conflict of Interest Statement/PAF.
- **K** PAFs Assigned to You for Ad Hoc Review Displays all proposals that you have been assigned to as an Ad Hoc reviewer. You do not have authority to sign/approve proposal, but can enter comments. Only Reviewers can assign Ad Hoc review rights to a proposal.
- Filter by Allows you to search for proposals by ID (DRDA Number), name, state, UM Principal Investigator or department. You select a Filter by criteria, enter a keyword in the field, and click Go. Tips:
  - Use a percent sign as a wildcard (%). E.g., %Review will return all PAFs that are in the states of Unit Review and DRDA Review
  - Clicking Advanced allows 2 more filter by criteria.

#### eResearch Home Workspace

- N All PAFs Displays all of your PAFs/proposals in any state.
- **O** | **My Home** Allows you to return to the first page of your Home Workspace from any page in the system.
- P Logoff Allows you to exit eResearch.