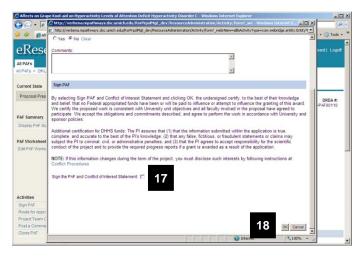

#### **Route for Approval**

Before you route for approval, you may want to request that the UM Principal Investigator sign the PAF/Conflict of Interest Statement because many departments will not approve unless the UM PI has signed the PAF/Conflict of Interest Statement.

Only the UM Principal Investigator or Primary Research Administrator can route for approval.

- Add Comments if desired or required\*.
   \*If any of the UM PIs have not yet signed the PAF, you are required to enter a comment.
- 4. Click OK.

Last updated: 9/30/09 5 of 6 <a href="http://eresearch.umich.edu">http://eresearch.umich.edu</a>