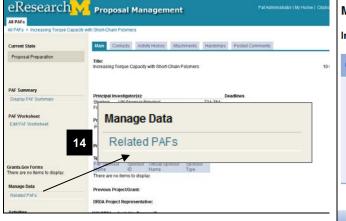

#### PAF Workspace - Unit Review State

- R View PAF Worksheet the PAF is in a non-editable state (e.g., Unit Review) & worksheet is read-only.
- **S** | Manage Data Certain data can be managed without putting the PAF into an editable state by:
  - anyone with permissions to edit the PAF
  - or Reviewers from the Administrative Home for the PAF.
- T | Additional tabs: