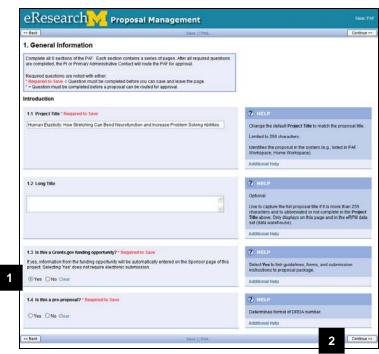

#### **New PAF**

2. Complete questions 1.1, 1.3, and 1.4.

**Note:** These questions must be answered to save the page and create the PAF as indicated by \* Required to Save.

3. Create the PAF by clicking **Save** 

OK

clicking **Continue** to save and move to the next page of the PAF.