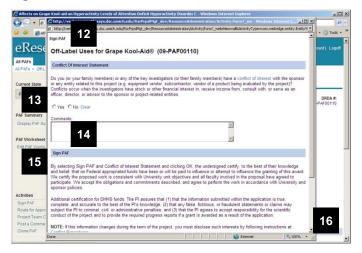

#### **Route for Approval**

Before you route for approval, you may want to request that the UM Principal Investigator sign the PAF/Conflict of Interest Statement because many departments will not approve unless the UM PI has signed the PAF/Conflict of Interest Statement.

Only the UM Principal Investigator or Primary Research Administrator can route for approval.

#### **PAF Workspace**

1. Click the **Route for Approval** activity from the PAF workspace.

#### **Route for Approval activity window**

2. Review the displayed Departments. If you notice that a department is not listed that needs to review the PAF, click Cancel and edit the PAF Worksheet.

**Note:** The departments included are based on your PAF Worksheet entries regarding Personnel, Cost Sharing, Space, Other Commitments, Subproject/Grants, and Administrative Home.

- Add Comments if desired or required\*.
   \*If any of the UM PIs have not yet signed the PAF, you are required to enter a comment.
- 4. Click OK.

Last updated: 9/30/09 5 of 6 <a href="http://eresearch.umich.edu">http://eresearch.umich.edu</a>