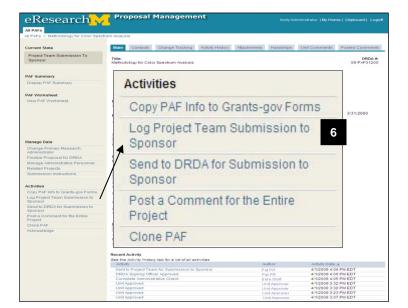

#### **PAF Workspace – Proposal Preparation State**

- **D** SF-424 Summary Displays a printer friendly version of all information currently entered on Grants.gov forms.
  - After the Grants.gov forms are complete, successfully validated, and a PDF version generated, you can review all information entered on Grants.gov forms and attached documents. Treat this as a review copy. It is not a preview of what will be submitted. The actual data & attachments are submitted.
- **E** Grants.Gov Forms If you have been given rights to view Grants.gov forms, you will see this link. In order to edit Grants.gov forms, you must be given rights to Read (view) & Edit the Grants.gov forms.
- F | Activities Displays activities that can be completed. Activities available are based on:
  - State of the PAF/proposal (E.g., once route PAF for approval, the PI/Project team is given the option to make changes to the PAF)
  - Your role (E.g., only the UM Principal Investigator has the option to the Sign the PAF.)
- **G** | Tabs organize the PAF Workspace into the following sections:
  - Main Displays contact information for PIs, Sponsor PI, the Primary Research Administrator, and the Direct Sponsor. See the next page for more information about the fields on this tab.
  - Contacts Displays contact information for Project Personnel, DRDA Project Representative and Administrative Staff.
  - Activity History Displays a complete list of the Activities executed on the PAF once the PAF has been routed for approval.
  - Attachments Displays the documents that are attached to the PAF/proposal/project.
  - Posted Comments Displays comments that are attached to the PAF. These comments are
    permanent and visible to any person added as key personnel or administrative personnel or the PAF
    or who has Reviewer access to proposal/project.