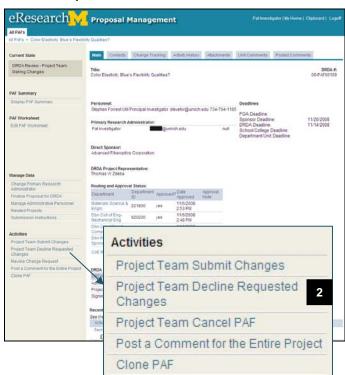

Field Description

#### **PAF Workspace – Proposal Preparation State**

- **D** SF-424 Summary Displays a printer friendly version of all information currently entered on Grants.gov forms.
  - After the Grants.gov forms are complete, successfully validated, and a PDF version generated, you can review all information entered on Grants.gov forms and attached documents. Treat this as a review copy. It is not a preview of what will be submitted. The actual data & attachments are submitted.
- **E** Grants.Gov Forms If you have been given rights to view Grants.gov forms, you will see this link. In order to edit Grants.gov forms, you must be given rights to Read (view) & Edit the Grants.gov forms.
- F | Activities Displays activities that can be completed. Activities available are based on:
  - State of the PAF/proposal (E.g., once route PAF for approval, the PI/Project team is given the option to make changes to the PAF)
  - Your role (E.g., only the UM Principal Investigator has the option to the Sign the PAF.)
- **G** | Tabs organize the PAF Workspace into the following sections:
  - Main Displays contact information for PIs, Sponsor PI, the Primary Research Administrator, and the Direct Sponsor. See the next page for more information about the fields on this tab.
  - Contacts Displays contact information for Project Personnel, DRDA Project Representative and Administrative Staff.
  - Activity History Displays a complete list of the Activities executed on the PAF once the PAF has been routed for approval.
  - Attachments Displays the documents that are attached to the PAF/proposal/project.
  - Posted Comments Displays comments that are attached to the PAF. These comments are
    permanent and visible to any person added as key personnel or administrative personnel or the PAF
    or who has Reviewer access to proposal/project.

#### **PAF Workspace – Proposal Preparation State**

Н **Title** – Displays the project title as entered on the first page of the PAF. PAF ID (DRDA Number) - Displays the PAF ID (DRDA number) that is assigned when the PAF is created. You may see 2 different DRDA formats. Formats for proposals created in eResearch FY-PAF12345 FY-PAF12345-PRE (pre-proposals). Personnel - Displays the contact information for all UM and Sponsor Pls. Κ Deadlines - Displays the deadlines that were entered on the PAF. **Sponsors** – Displays the direct & prime sponsor information. **Project Administrative Home** – Displays the Department that is the Project Administrative Home. Clicking on the department name displays contact information. Ν **DRDA Project Representative** – Displays the Project Representative. Recent Activity - Displays the last 10 activities executed on the PAF including comments, who performed the activity and when the activity occurred. For a complete list, see the Activity History tab. **My Home** – Allows you to return to your Home Workspace. **Logoff** – Allows you to exit eResearch Proposal Management.