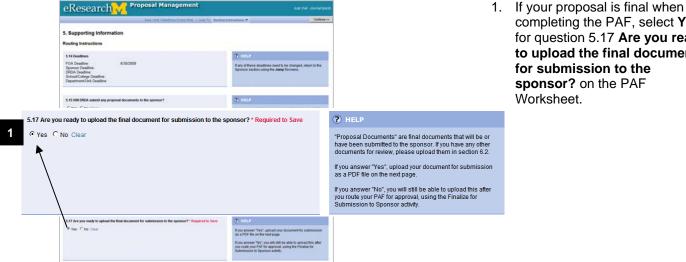

F Worksheet.

 Click Finalize for Submission to Sponsor under the Manage Data menu.



## **Finalize for Submission to Sponsor**



#### **PAF Workspace: Unit Review State**



- 2. Indicate that the proposal is final & ready to be submitted.
- 3. Indicate that the proposal has been uploaded to sponsor system.
- 4. Click OK.
- Message appears on the PAF Workspace that the Proposal is finalized & ready for submission to the sponsor.



## Finalizing from the PAF Worksheet

Use the steps below to finalize your proposal documents when initially completing the PAF worksheet. It will still be in the Proposal Preparation state.



If your proposal is NOT ready to be finalized, use Finalize for Submission to Sponsor under Manage Data menu.

## **PAF Worksheet Section 5. Supporting Information**



completing the PAF, select Yes for question 5.17 Are you ready to upload the final document for submission to the sponsor? on the PAF Worksheet.

Note: If not all documents associated with this proposal have been finalized, please answer no to question 5.17.

Answering YES to question 5.17 indicates to DRDA that the proposal is final and can be submitted at any time after unit & DRDA approvals are complete.

You can manage this page after you route for approval by executing Finalize for Submission to **Sponsor** under the Manage Data menu in the PAF Workspace.

Even if you validate SF424 (Grants.gov) forms, you still must finalize.





### PAF Worksheet Final Proposal (Section 6. Proposal)



- If you have uploaded your submission to the sponsor system & cannot upload any documents here