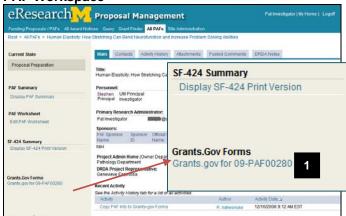

#### **PAF Workspace – Proposal Preparation State**

- **D** SF-424 Summary Displays a printer friendly version of all information currently entered on Grants.gov forms.
  - After the Grants.gov forms are complete, successfully validated, and a PDF version generated, you can review all information entered on Grants.gov forms and attached documents. Treat this as a review copy. It is not a preview of what will be submitted. The actual data & attachments are submitted.
- **E** Grants.Gov Forms If you have been given rights to view Grants.gov forms, you will see this link. In order to edit Grants.gov forms, you must be given rights to Read (view) & Edit the Grants.gov forms.
- F | Activities Displays activities that can be completed. Activities available are based on:
  - State of the PAF/proposal (E.g., once route PAF for approval, the PI/Project team is given the option to make changes to the PAF)
  - Your role (E.g., only the UM Principal Investigator has the option to the Sign the PAF.)
- **G** | Tabs organize the PAF Workspace into the following sections:
  - Main Displays contact information for PIs, Sponsor PI, the Primary Research Administrator, and the Direct Sponsor. See the next page for more information about the fields on this tab.
  - Contacts Displays contact information for Project Personnel, DRDA Project Representative and Administrative Staff.
  - Activity History Displays a complete list of the Activities executed on the PAF once the PAF has been routed for approval.
  - Attachments Displays the documents that are attached to the PAF/proposal/project.
  - Posted Comments Displays comments that are attached to the PAF. These comments are
    permanent and visible to any person added as key personnel or administrative personnel or the PAF
    or who has Reviewer access to proposal/project.