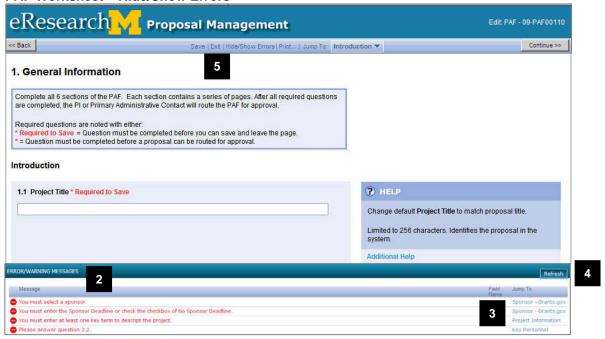

#### **Hide/Show Errors**

Use Hide/Show Errors to create a list of fields that need to be completed before the PAF can be routed for approval. If these fields are not completed, you will not be able to route for approval.

#### PAF Worksheet – Hide/Show Errors

- 1. Click **Hide/Show Errors** to view a list of fields that are required to route for approval that are not completed.
- 2. Review the **Error/Warning Messages** that appear in red.
- Click on the Jump To link within the Error/Warning Messages box to navigate to the page where the error is located.

**Important!** Make sure to save changes made on each page.

4. Click **Refresh** to validate that you fixed errors.

Note: Click **Hide/Show Errors** to turn off the Hide/Show error display (works like a toggle button).