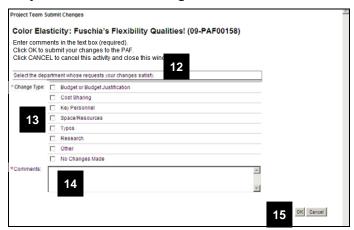

#### **Route for Approval activity window**

2. Review the displayed Departments. If you notice that a department is not listed that needs to review the PAF, click Cancel and edit the PAF Worksheet.

**Note:** The departments included are based on your PAF Worksheet entries regarding Personnel, Cost Sharing, Space, Other Commitments, Subproject/Grants, and Administrative Home.

- Add Comments if desired or required\*.
   \*If any of the UM PIs have not yet signed the PAF, you are required to enter a comment.
- 4. Click OK.

Last updated: 9/30/09 5 of 6 <a href="http://eresearch.umich.edu">http://eresearch.umich.edu</a>