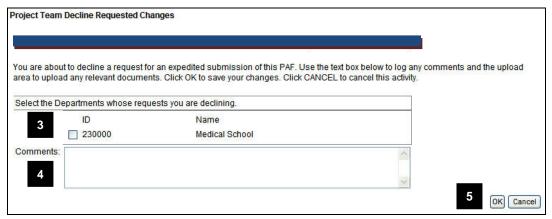

#### **Route for Approval activity window**

2. Review the displayed Departments. If you notice that a department is not listed that needs to review the PAF, click Cancel and edit the PAF Worksheet.

**Note:** The departments included are based on your PAF Worksheet entries regarding Personnel, Cost Sharing, Space, Other Commitments, Subproject/Grants, and Administrative Home.

- Add Comments if desired or required\*.
   \*If any of the UM PIs have not yet signed the PAF, you are required to enter a comment.
- 4. Click OK.

Last updated: 9/30/09 5 of 6 <a href="http://eresearch.umich.edu">http://eresearch.umich.edu</a>