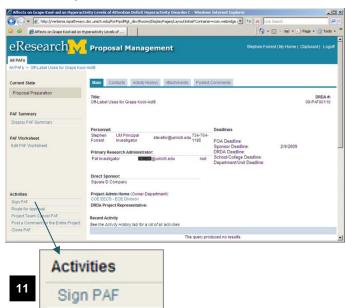

#### **PAF Workspace**

1. Click the **Route for Approval** activity from the PAF workspace.