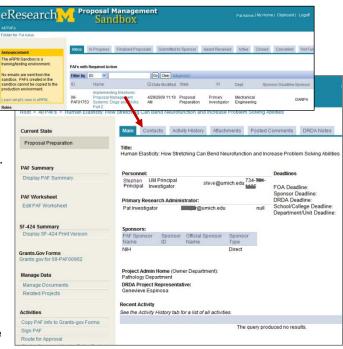

#### **PAF Workspace - Proposal Preparation State**

- A Current State Displays the location of the proposal in the routing and approval process. States to pay attention to include:
  - Proposal Preparation: PAF/proposal is in this state when being completed by PI & Project team.
  - Unit Review: Proposal has been routed to units for review.
  - DRDA Review: Proposal being reviewed by DRDA.
  - DRDA Approved: Awaiting Final Proposal: Proposal approved by DRDA. UM PI or Primary Research Administrator must finalize the proposal before it can be submitted by DRDA or the submission logged by the Project Team.
  - Submitted to Sponsor: Proposal submitted to sponsor by PI/Project Team or DRDA.
  - Active: Project active and you can view award information.
- **B Display PAF Summary** Displays all information entered on individual pages of PAF Worksheet in a printer friendly version.
- C | Edit PAF Worksheet Allows you to make changes to the PAF.

#### **PAF Workspace – Proposal Preparation State**

- **D** SF-424 Summary Displays a printer friendly version of all information currently entered on Grants.gov forms.
  - After the Grants.gov forms are complete, successfully validated, and a PDF version generated, you can review all information entered on Grants.gov forms and attached documents. Treat this as a review copy. It is not a preview of what will be submitted. The actual data & attachments are submitted.
- **E** Grants.Gov Forms If you have been given rights to view Grants.gov forms, you will see this link. In order to edit Grants.gov forms, you must be given rights to Read (view) & Edit the Grants.gov forms.
- F | Activities Displays activities that can be completed. Activities available are based on:
  - State of the PAF/proposal (E.g., once route PAF for approval, the PI/Project team is given the option to make changes to the PAF)
  - Your role (E.g., only the UM Principal Investigator has the option to the Sign the PAF.)
- **G** | Tabs organize the PAF Workspace into the following sections:
  - Main Displays contact information for PIs, Sponsor PI, the Primary Research Administrator, and the Direct Sponsor. See the next page for more information about the fields on this tab.
  - Contacts Displays contact information for Project Personnel, DRDA Project Representative and Administrative Staff.
  - Activity History Displays a complete list of the Activities executed on the PAF once the PAF has been routed for approval.
  - Attachments Displays the documents that are attached to the PAF/proposal/project.
  - Posted Comments Displays comments that are attached to the PAF. These comments are
    permanent and visible to any person added as key personnel or administrative personnel or the PAF
    or who has Reviewer access to proposal/project.

#### **PAF Workspace – Proposal Preparation State**

Н **Title** – Displays the project title as entered on the first page of the PAF. PAF ID (DRDA Number) - Displays the PAF ID (DRDA number) that is assigned when the PAF is created. You may see 2 different DRDA formats. Formats for proposals created in eResearch FY-PAF12345 FY-PAF12345-PRE (pre-proposals). Personnel - Displays the contact information for all UM and Sponsor Pls. Κ Deadlines - Displays the deadlines that were entered on the PAF. **Sponsors** – Displays the direct & prime sponsor information. **Project Administrative Home** – Displays the Department that is the Project Administrative Home. Clicking on the department name displays contact information. Ν **DRDA Project Representative** – Displays the Project Representative. Recent Activity - Displays the last 10 activities executed on the PAF including comments, who performed the activity and when the activity occurred. For a complete list, see the Activity History tab. **My Home** – Allows you to return to your Home Workspace. **Logoff** – Allows you to exit eResearch Proposal Management.