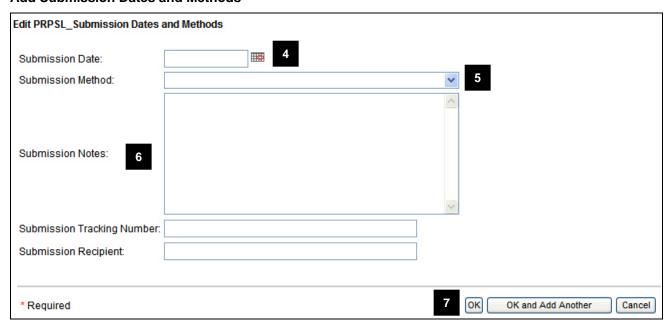

### Participating Investigator, Without Specified Effort

Refers to other UM investigators a) who are involved in the scientific development and execution of the project, and b) who generally are PI-eligible under existing UM policies, but c) who have no specified or quantified effort in the external proposal. The Proposal Approval Form will not be routed to the units for these individuals.

Last reviewed: November, 2008

Copyright © 2007-2009 The Regents of the University of Michigan

This spreadsheet lists all buildings in the eResearch Proposal Management (eRPM) system as of **3/24/2009**. You will find the most up to date information in eRPM. There is a nightly feed from the M-Pathways Financials system to eResearch Proposal Management system.