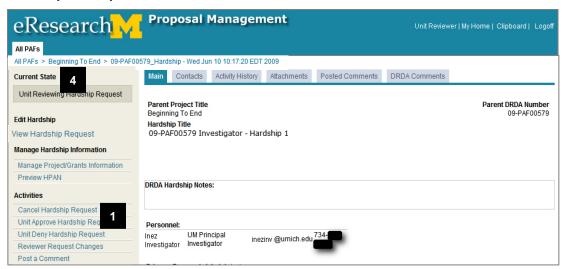

#### **PAF Workspace**

1. Click the **Route for Approval** activity from the PAF workspace.

#### **Route for Approval activity window**

2. Review the displayed Departments. If you notice that a department is not listed that needs to review the PAF, click Cancel and edit the PAF Worksheet.

**Note:** The departments included are based on your PAF Worksheet entries regarding Personnel, Cost Sharing, Space, Other Commitments, Subproject/Grants, and Administrative Home.