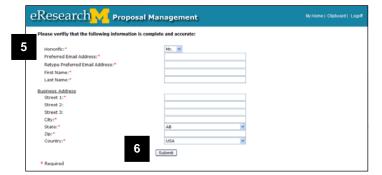

#### **Verify Information**

 The first time you login to eResearch you will be prompted to verify your contact information.

Enter your contact information, filling in all fields marked with a red asterisk (\*).

Your address is populated from your office address from the M-Pathways Human Resources system.

**Note:** To change your work address:

Complete the Address/Personal Data Form (30005) and return it to the Human Resource Records Office and they will update the address in the hr address data base. http://www.hr.umich.edu/hrris/forms/pdfs/Addr-PersData2.pdf

You can only have one address in eResearch.

Your address will be maintained automatically for you. The eResearch system has a nightly feed from the M-Pathways system to update addresses.

6. Click Submit.