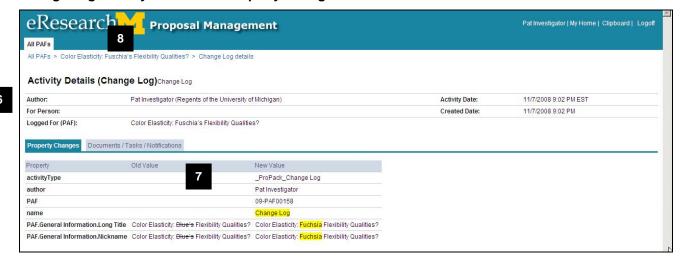

**Change Tracking** – Displays a log of all change activities, the name of the person who made the change, and date of the change activity.

**Unit Comments**– Place for Unit Reviewers to list comments. Only Reviewers from the same unit can view these comments.

- **U** Routing and Approval Status Displays all Units that are required to review. Contact information for the Unit can be viewed by clicking the name of the Unit in the list.
- V DRDA Approval Status DRDA approval status is displayed. This will be populated after the proposal moves out of the Unit Review state and into the DRDA review states. The DRDA approval will be displayed here along with date approved and any pertinent notes.