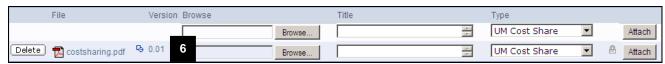

This course is broken into two sections:

- PI & Project Team (yellow pages)
- Reviewer (blue pages)