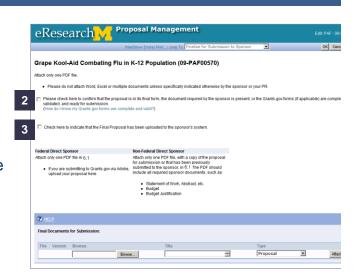

# eResearch Grants.gov via eResearch - Method eResearch Proposal Management eResearch Research Proposal Management eResearch Proposal Management eResearch Proposal Management eResearch Research Proposal Management eResearch Research Resea





- Validate Grants.gov submission
  - Application Status = "Valid for Submission"
  - Directions: http://www.umich.edu/~eresinfo/erpm/docs/PM\_GrantsGov.pdf
- 2. Finalize for Submission to Sponsor.
- No need to upload a PDF in 6.1 Final Documents for Submission.
  - An error will occur if the Grants.gov application is not valid for submission.

# eResearch Online System (e.g. Fastlane...) - Method

- Complete the proposal on the sponsor system.
- 2. Finalize for Submission to Sponsor.
- Indicate that the proposal has been uploaded to sponsor system.



Last updated: 8/25/2009 1

# eResearch DRDA Approved: Awaiting Final Proposal

- DRDA completes PAF Review
- Submission Instructions indicate that DRDA will submit the proposal
- If the proposal documents are not finalized
  - DRDA will send the PAF back to the PI & Project Team for proposal finalization
    - PI & Primary Research Administrator will receive an email
  - The PAF will be in the state:
     DRDA Approved: Awaiting Final Proposal





# eResearch Home Workspace Indicates If Finalized

- Proposal document must be finalized before:
  - DRDA can submit to sponsor or
  - Project Team Can Log Sponsor Submission
- After a PAF is routed for approval, a message on the PAF workspace indicates if:

is Finalized o

is Not Finalized





Last updated: 8/25/2009

13

# eResearch Finaliz