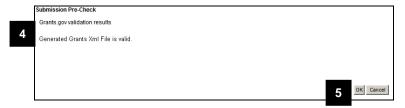

You must validate first to transform your data into an XML file that can be read by the Grants.gov validation rules.

#### **Grants.gov Home Workspace**



#### 13. Click Submission Pre-Check.



You cannot run the Submission Pre-Check until you have successfully validated. The Application Status must be Valid for Submission.



It will take some time to complete this activity because all data entered on the Grants.gov forms is checked against the Grants.gov validation rules.

#### **Submission Pre-Check Errors**



- 14. Your eResearch Grants.gov forms have been validated against the Grants.gov validation rules.
- 15. If errors are returned, re-open the forms for editing, make corrections, revalidate, and then run the "Submission Pre-Check" again.

OR

# **Submission Pre-Check Success**



- If the XML file is valid, double check your sponsor submission instructions to ensure that all sponsor requirements have been met.
  - E.g., some sponsors require that attached documents (PDFs) must be in a specific order.
- Click **OK** to return to the Grants.gov Workspace.

Last updated: 9/09/09 16 of 21 <a href="http://eresearch.umich.edu">http://eresearch.umich.edu</a>



PI & Project Team Grants.gov Step-By-Step Procedure

#### 7. Generate PDF Version

After validating (checking for errors):



Use the PDF Version to review the final application.

- Generating a PDF will show the PI/Project Team the final application (all information entered on the Grants.gov forms and the attachments), but it does NOT interleaf the attachments in the correct order.
- The PDF version is not what