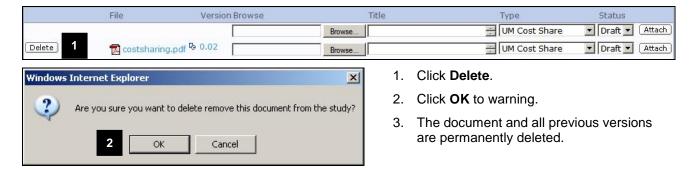

#### **Objectives:**

After completing this module, you will be able to:

- Add Key & Administrative Personnel.
  - o Locate resources to create eRPM account & friends account.
  - o Identify where to find DRDA policy regarding key personnel roles.
- Search for space & add space.
- Complete budget components.
- Attach documents.
  - o Locate documents.
  - Upload and change documents.
  - o Add document security.
- Use the jump to functionality.
- Check for errors (hide/show errors).