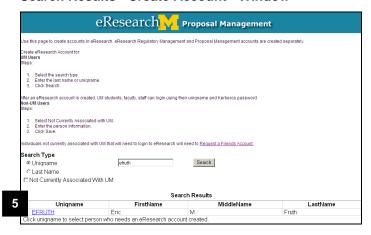

#### **Search Results - Create Account - Window**

Click the uniqname of the person for whom you want to create an eResearch account.

Last updated: 03/12/09 2 of 5 <a href="http://eresearch.umich.edu">http://eresearch.umich.edu</a>