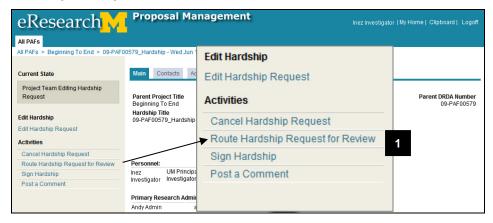

#### **PAF Workspace**

1. Click the **Route for Approval** activity from the PAF workspace.

#### **Route for Approval activity window**

2. Review the displayed Departments. If you notice that a department is not listed that needs to review the PAF, click Cancel and edit the PAF Worksheet.

**Note:** The departments included are based on your PAF Worksheet entries regarding Personnel, Cost Sharing, Space, Other Commitments, Subproject/Grants, and Administrative Home.