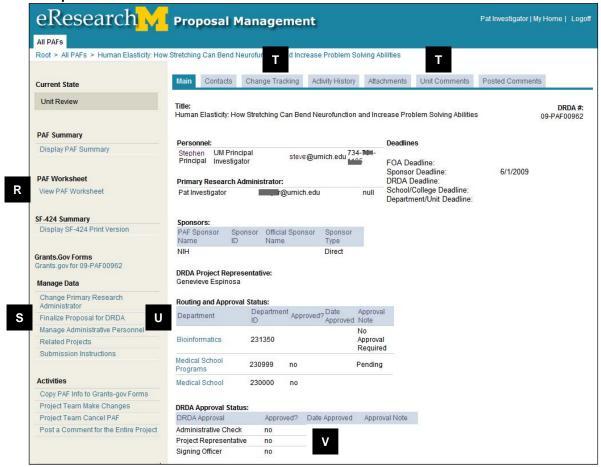

#### **UNIT REVIEW STATE**

After a PAF is routed for approval, it is in the Unit Review state. It will remain in Unit Review until all required departments approve the PAF.

The workspace content is expanded to include additional information.

#### PAF Workspace - Unit Review State

- R View PAF Worksheet the PAF is in a non-editable state (e.g., Unit Review) & worksheet is read-only.
- **S** | Manage Data Certain data can be managed without putting the PAF into an editable state by:
  - anyone with permissions to edit the PAF
  - or Reviewers from the Administrative Home for the PAF.
- T | Additional tabs:

**Change Tracking** – Displays a log of all change activities, the name of the person who made the change, and date of the change activity.

**Unit Comments**– Place for Unit Reviewers to list comments. Only Reviewers from the same unit can view these comments.

- **U** Routing and Approval Status Displays all Units that are required to review. Contact information for the Unit can be viewed by clicking the name of the Unit in the list.
- V DRDA Approval Status DRDA approval status is displayed. This will be populated after the proposal moves out of the Unit Review state and into the DRDA review states. The DRDA approval will be displayed here along with date approved and any pertinent notes.