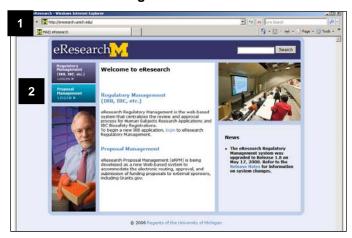

#### eResearch Home Page

- 1. Go to <a href="http://eresearch.umich.edu/">http://eresearch.umich.edu/</a>.
- 2. Click **Login** under Proposal Management.

Last updated: 09/3/09 1 of 2 <a href="http://eresearch.umich.edu">http://eresearch.umich.edu</a>

#### eResearch Home Workspace

7. eResearch Proposal Management opens and displays your **Home Workspace**.

Last updated: 09/3/09 2 of 2 <a href="http://eresearch.umich.edu">http://eresearch.umich.edu</a>