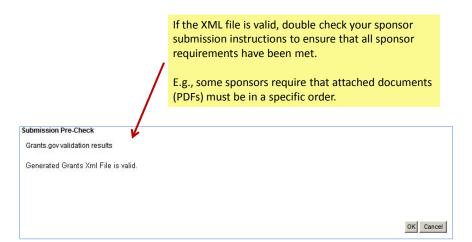

#### **PAF Workspace – Proposal Preparation State**

- **D** SF-424 Summary Displays a printer friendly version of all information currently entered on Grants.gov forms.
  - After the Grants.gov forms are complete, successfully validated, and a PDF version generated, you can review all information entered on Grants.gov forms and attached documents. Treat this as a review copy. It is not a preview of what will be submitted. The actual data & attachments are submitted.
- **E** Grants.Gov Forms If you have been given rights to view Grants.gov forms, you will see this link. In order to edit Grants.gov forms, you must be given rights to Read (view) & Edit the Grants.gov forms.
- F | Activities Displays activities that can be completed. Activities available are based on:
  - State of the PAF/proposal (E.g., once route PAF for approval, the PI/Project team is given the option to make changes to the PAF)
  - Your role (E.g., only the UM Principal Investigator has the option to the Sign the PAF.)
- **G** | Tabs organize the PAF Workspace into the following sections:
  - Main Displays contact information for PIs, Sponsor PI, the Primary Research Administrator, and the Direct Sponsor. See the next page for more information about the fields on this tab.
  - Contacts Displays contact information for Project Personnel, DRDA Project Representative and Administrative Staff.
  - Activity History Displays a complete list of the Activities executed on the PAF once the PAF has been routed for approval.
  - Attachments Displays the documents that are attached to the PAF/proposal/project.
  - Posted Comments Displays comments that are attached to the PAF. These comments are
    permanent and visible to any person added as key personnel or administrative personnel or the PAF
    or who has Reviewer access to proposal/project.