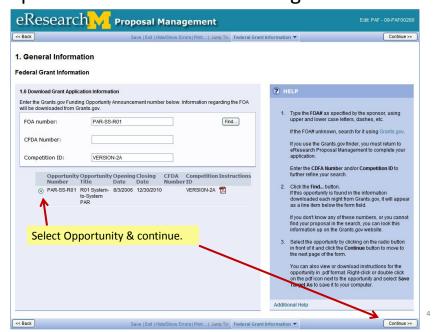

#### **New PAF**

2. Complete questions 1.1, 1.3, and 1.4.

**Note:** These questions must be answered to save the page and create the PAF as indicated by \* Required to Save.

3. Create the PAF by clicking **Save** 

OK

clicking **Continue** to save and move to the next page of the PAF.