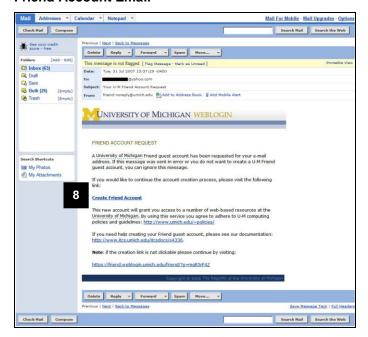

**ITCS WEBLOGIN Page**



4. Click <u>Others</u> to view the full directions on How to Set Up a Friends Account.

**Note:** The directions are summarized in the steps below.

### **Request a Friend Account**



- 5. Go to <a href="https://friend.weblogin.umich.edu/friend/">https://friend.weblogin.umich.edu/friend/</a>
- Enter your email address and click
   Request

#### **Friend Account Confirmation**



7. Review the message sent confirmation screen.

#### Notes:

- An email from <u>friend-accounts@umich.edu</u> will be sent to the address you entered.
- Allow up to an hour to receive the email.

Last updated: 03/12/09 2 of 5 <a href="http://eresearch.umich.edu">http://eresearch.umich.edu</a>



All Roles Obtaining a Friends Account Step-by-Step Procedure

#### **Friend Account Email**



8. Click the <u>Create Friend Account</u> link in the e-mail from friend-account@umich.edu.

#### **Set Friend Account Password**



- 9. Enter your e-mail address.
- 10. Enter and re-enter your **password**.
- 11. Click Set Password



All Roles Obtaining a Friends Account Step-by-Step Procedure

#### **Friend Account Created**



12. Review your **Friend Account Created** confirmation.

### **eResearch Home Page**



- 13. Go to http://eresearch.umich.edu/.
- 14. Click Login under Proposal Management.

### **Cosign Login**



- 15. Enter your **Login ID** (the e-mail you used to request access) and your **Password**.
- 16. Click Log In

Last updated: 03/12/09 4 of 5 <a href="http://eresearch.umich.edu">http://eresearch.umich.edu</a>



All Roles Obtaining a Friends Account Step-by-Step