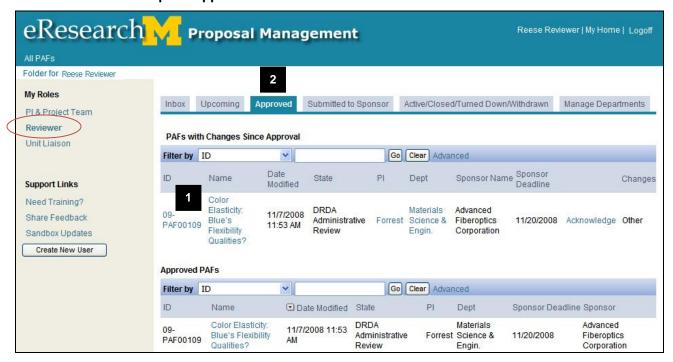

**B** Upcoming – Displays all of your PAFs/proposals that are currently in progress. These could be PAFs that are still being completed, PAFs routed for unit review, or PAFs being reviewed by DRDA.

**Approved** – Displays all proposals that you have approved and those that have had changes made by them. The PAFs that appear are divided into the following categories:

- PAFs with Changes Since Approval
- Approved PAFs

Submitted - Displays all PAFs/proposals submitted to a sponsor.

**Active/Closed/Turned Down/Withdrawn** – Displays all projects that are active, closed, have been turned down or withdrawn. The PAFs that appear are divided into the following categories:

Active

Cancelled

Award Received

Not Funded

Closed

**Manage Departments** – Lists all departments assigned to you as a Reviewer. Click on the **Manage Department** to display Reviewers, Reviewers Who can Sign, PAF Email Recipients, and PAN/PAC email recipients for the department.

- **Projects/PAFs/Proposals** are listed in your Home Workspace. You can click on the Name to access its Project Workspace. You can sort your list by various headers.
- **D** | **State** Location where the proposal is in the process, e.g., Unit Review, DRDA Review.
- **E** Filter by Allows you to search for proposals by ID (number), name, state, PI, or department. You select a Filter by criteria, enter a keyword in the field, and click **Go**.
- **F** | **All PAFs** Displays all of your PAFs/proposals in any state.
- **G** My Home Allows you to return to the first page of your Home Workspace from any page in the system.
- **H** Logoff Allows you to exit eResearch.
- I Support Links Provides links to support resources and materials