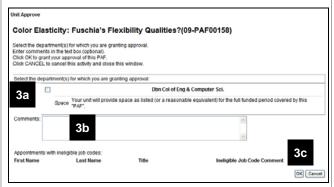

#### Who Can Edit the PAF/Project Worksheet?

Key Personnel & Administrative Personnel with Edit rights can edit the PAF Worksheet.

**Note:** Reviewers can make or request changes once a PAF is in Unit Review.