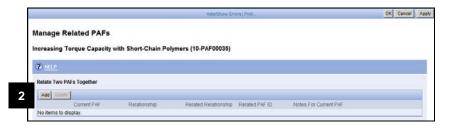

#### PAF Workspace - Unit Review State

- R View PAF Worksheet the PAF is in a non-editable state (e.g., Unit Review) & worksheet is read-only.
- **S** | Manage Data Certain data can be managed without putting the PAF into an editable state by:
  - anyone with permissions to edit the PAF
  - or Reviewers from the Administrative Home for the PAF.
- T | Additional tabs:

**Change Tracking** – Displays a log of all change activities, the name of the person who made the change, and date of the change activity.

**Unit Comments**– Place for Unit Reviewers to list comments. Only Reviewers from the same unit can view these comments.

- **U** Routing and Approval Status Displays all Units that are required to review. Contact information for the Unit can be viewed by clicking the name of the Unit in the list.
- V DRDA Approval Status DRDA approval status is displayed. This will be populated after the proposal moves out of the Unit Review state and into the DRDA review states. The DRDA approval will be displayed here along with date approved and any pertinent notes.