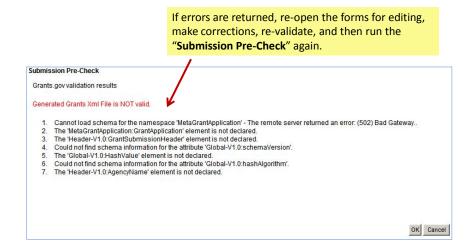

#### **PAF Workspace – Proposal Preparation State**

- **D** SF-424 Summary Displays a printer friendly version of all information currently entered on Grants.gov forms.
  - After the Grants.gov forms are complete, successfully validated, and a PDF version generated, you can review all information entered on Grants.gov forms and attached documents. Treat this as a review copy. It is not a preview of what will be submitted. The actual data & attachments are submitted.
- **E** Grants.Gov Forms If you have been given rights to view Grants.gov forms, you will see this link. In order to edit Grants.gov forms, you must be given rights to Read (view) & Edit the Grants.gov forms.
- F | Activities Displays activities that can be completed. Activities available are based on:
  - State of the PAF/proposal (E.g., once route PAF for approval, the PI/Project team is given the option to make changes to the PAF)
  - Your role (E.g., only the UM Principal Investigator has the option to the Sign the PAF.)
- **G** | Tabs organize the PAF Workspace into the following sections:
  - Main Displays contact information for PIs, Sponsor PI, the Primary Research Administrator, and the Direct Sponsor. See the next page for more information about the fields on this tab.
  - Contacts Displays contact information for Project Personnel, DRDA Project Representative and Administrative Staff.
  - Activity History Displays a complete list of the Activities executed on the PAF once the PAF has been routed for approval.
  - Attachments Displays the documents that are attached to the PAF/proposal/project.
  - Posted Comments Displays comments that are attached to the PAF. These comments are
    permanent and visible to any person added as key personnel or administrative personnel or the PAF
    or who has Reviewer access to proposal/project.