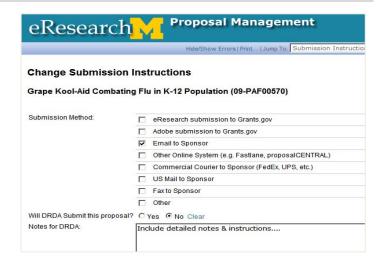

#### PROPOSAL PREPARATION STATE

Before a PAF is routed for approval it is in the Proposal Preparation State.

#### **PAF Workspace - Proposal Preparation State**

- A Current State Displays the location of the proposal in the routing and approval process. States to pay attention to include:
  - Proposal Preparation: PAF/proposal is in this state when being completed by PI & Project team.
  - Unit Review: Proposal has been routed to units for review.
  - DRDA Review: Proposal being reviewed by DRDA.
  - DRDA Approved: Awaiting Final Proposal: Proposal approved by DRDA. UM PI or Primary Research Administrator must finalize the proposal before it can be submitted by DRDA or the submission logged by the Project Team.
  - Submitted to Sponsor: Proposal submitted to sponsor by PI/Project Team or DRDA.
  - Active: Project active and you can view award information.
- **B Display PAF Summary** Displays all information entered on individual pages of PAF Worksheet in a printer friendly version.
- C | Edit PAF Worksheet Allows you to make changes to the PAF.