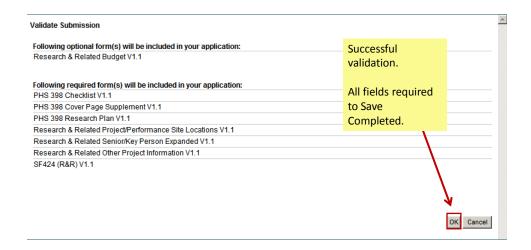

#### **New PAF**

2. Complete questions 1.1, 1.3, and 1.4.

**Note:** These questions must be answered to save the page and create the PAF as indicated by \* Required to Save.

3. Create the PAF by clicking **Save** 

OK

clicking **Continue** to save and move to the next page of the PAF.