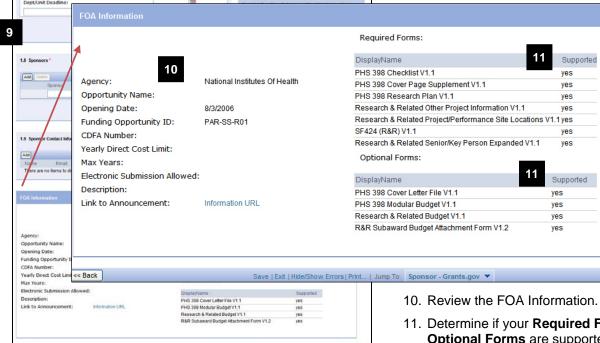

#### **PAF Workspace – Proposal Preparation State**

- **D** SF-424 Summary Displays a printer friendly version of all information currently entered on Grants.gov forms.
  - After the Grants.gov forms are complete, successfully validated, and a PDF version generated, you can review all information entered on Grants.gov forms and attached documents. Treat this as a review copy. It is not a preview of what will be submitted. The actual data & attachments are submitted.
- **E** Grants.Gov Forms If you have been given rights to view Grants.gov forms, you will see this link. In order to edit Grants.gov forms, you must be given rights to Read (view) & Edit the Grants.gov forms.
- F | Activities Displays activities that can be completed. Activities available are based on:
  - State of the PAF/proposal (E.g., once route PAF for approval, the PI/Project team is given the option to make changes to the PAF)
  - Your role (E.g., only the UM Principal Investigator has the option to the Sign the PAF.)
- **G** | Tabs organize the PAF Workspace into the following sections:
  - Main Displays contact information for PIs, Sponsor PI, the Primary Research Administrator, and the Direct Sponsor. See the next page for more information about the fields on this tab.
  - Contacts Displays contact information for Project Personnel, DRDA Project Representative and Administrative Staff.
  - Activity History Displays a complete list of the Activities executed on the PAF once the PAF has been routed for approval.
  - Attachments Displays the documents that are attached to the PAF/proposal/project.
  - Posted Comments Displays comments that are attached to the PAF. These comments are
    permanent and visible to any person added as key personnel or administrative personnel or the PAF
    or who has Reviewer access to proposal/project.

#### **PAF Workspace – Proposal Preparation State**

Н **Title** – Displays the project title as entered on the first page of the PAF. PAF ID (DRDA Number) - Displays the PAF ID (DRDA number) that is assigned when the PAF is created. You may see 2 different DRDA formats. Formats for proposals created in eResearch FY-PAF12345 FY-PAF12345-PRE (pre-proposals). Personnel - Displays the contact information for all UM and Sponsor Pls. Κ Deadlines - Displays the deadlines that were entered on the PAF. **Sponsors** – Displays the direct & prime sponsor information. **Project Administrative Home** – Displays the Department that is the Project Administrative Home. Clicking on the department name displays contact information. Ν **DRDA Project Representative** – Displays the Project Representative. Recent Activity - Displays the last 10 activities executed on the PAF including comments, who performed the activity and when the activity occurred. For a complete list, see the Activity History tab. **My Home** – Allows you to return to your Home Workspace. **Logoff** – Allows you to exit eResearch Proposal Management.