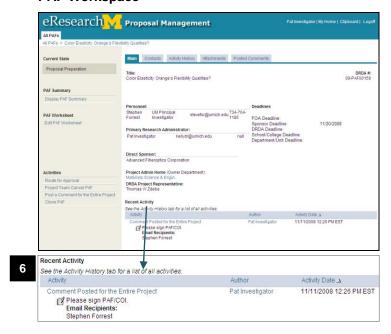

#### **PAF Workspace**

Notice that the current state of the PAF is now Unit Review.

5. The PAF Workspace now includes the Routing and Approval Status table.

**Note:** The Primary Research Administrator & UM Principal Investigator are sent an email to confirm that the PAF was routed for approval.

6. **Pending** appears by the department(s) whose turn it is to review the PAF.

#### Notes:

- The PAF appears in the In Box for Reviewers whose turn it is to review the PAF (Pending).
- An email is sent to the department email contacts when it is a department's turn to review the PAF (Pending).
- Even if it is not a department's turn to review a PAF (Pending), the reviewers from the department will be able to view the PAF in their **Upcoming t**ab.
- 7. Approved? will change from "no" to "yes" when a department approves & the Date Approved will display.
- 8. If your PAF is stuck & you need to follow-up on its review status, click the name of the **Department** to view contacts for the department that you can call or email to find out more about the status of the department's review.