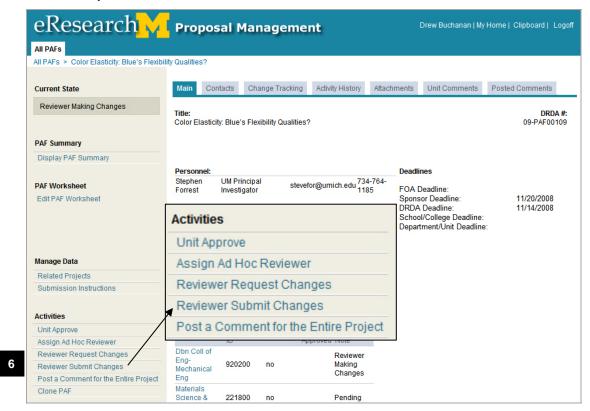

#### Who Can Edit the PAF/Project Worksheet?

Key Personnel & Administrative Personnel with Edit rights can edit the PAF Worksheet.

**Note:** Reviewers can make or request changes once a PAF is in Unit Review.

#### **UNIT REVIEW STATE**

After a PAF is routed for approval, it is in the Unit Review state. It will remain in Unit Review until all required departments approve the PAF.

The workspace content is expanded to include additional information.

#### PAF Workspace - Unit Review State

- R View PAF Worksheet the PAF is in a non-editable state (e.g., Unit Review) & worksheet is read-only.
- **S** | Manage Data Certain data can be managed without putting the PAF into an editable state by:
  - anyone with permissions to edit the PAF
  - or Reviewers from the Administrative Home for the PAF.
- T | Additional tabs: