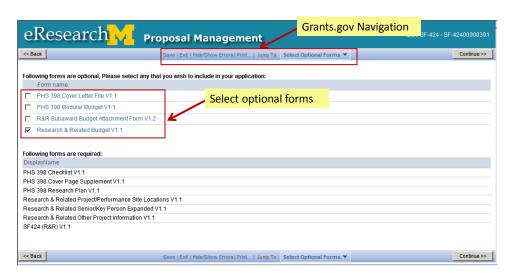

## **Create a PAF: Basics**

This procedure details how to:

- Create a PAF: the fields that must be completed in order to create a PAF.
- **Hide/Show Errors:** the function that allows you to view a list of fields that need to be completed before the PAF can be routed for approval.
- Route for Approval: UM Principal Investigator or Primary Research Administrator can send PAF to units for review and approval.

#### **Important Information**

- Red asterisk (\*) indicates a question that must be answered in order to route for approval.
- \* Required to Save indicates a question must be completed before you can save and leave the page.
- This procedure focuses on the minimum information needed to create, but not to complete, a PAF. For comprehensive demonstration of PAF completion, launch the PAF online training from the <u>eResearch</u> <u>Training page</u>.

#### **CREATE A PAF**

Specific fields must be completed in order to create a PAF.

#### **Home Workspace**

1. Click Create New PAF from Home Workspace

Last updated: 9/30/09 1 of 6 <a href="http://eresearch.umich.edu">http://eresearch.umich.edu</a>

#### **New PAF**

2. Complete questions 1.1, 1.3, and 1.4.

**Note:** These questions must be answered to save the page and create the PAF as indicated by \* Required to Save.

3. Create the PAF by clicking **Save** 

OK

clicking **Continue** to save and move to the next page of the PAF.

#### **PAF Worksheet**

- 4. The PAF is created, and your PAF menu options expand to include:
  - Save: Save page
  - Exit: Exit PAF Worksheet and returns you to Home Workspace. Prompts you to save page.
  - Hide/Show Errors: Validates that all fields required to route for approval are completed.
  - Print: Print page of PAF Worksheet.
  - Jump To: Can skip directly to pages of PAF Worksheet.