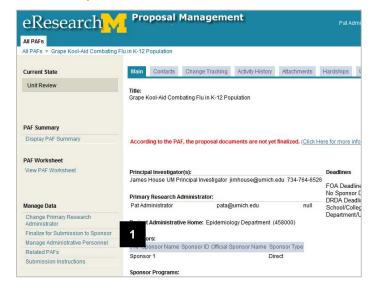

#### **PAF Workspace – Proposal Preparation State**

Н **Title** – Displays the project title as entered on the first page of the PAF. PAF ID (DRDA Number) - Displays the PAF ID (DRDA number) that is assigned when the PAF is created. You may see 2 different DRDA formats. Formats for proposals created in eResearch FY-PAF12345 FY-PAF12345-PRE (pre-proposals). Personnel - Displays the contact information for all UM and Sponsor Pls. Κ Deadlines - Displays the deadlines that were entered on the PAF. **Sponsors** – Displays the direct & prime sponsor information. **Project Administrative Home** – Displays the Department that is the Project Administrative Home. Clicking on the department name displays contact information. Ν **DRDA Project Representative** – Displays the Project Representative. Recent Activity - Displays the last 10 activities executed on the PAF including comments, who performed the activity and when the activity occurred. For a complete list, see the Activity History tab. **My Home** – Allows you to return to your Home Workspace. **Logoff** – Allows you to exit eResearch Proposal Management.