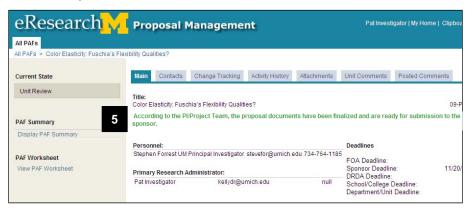

#### **PAF Workspace**

Notice that the current state of the PAF is now Unit Review.

5. The PAF Workspace now includes the Routing and Approval Status table.

**Note:** The Primary Research Administrator & UM Principal Investigator are sent an email to confirm that the PAF was routed for approval.

6. **Pending** appears by the department(s) whose turn it is to review the PAF.