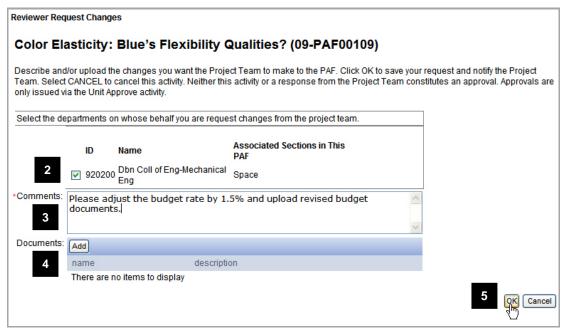

#### Who Can Edit the PAF/Project Worksheet?

Key Personnel & Administrative Personnel with Edit rights can edit the PAF Worksheet.

**Note:** Reviewers can make or request changes once a PAF is in Unit Review.