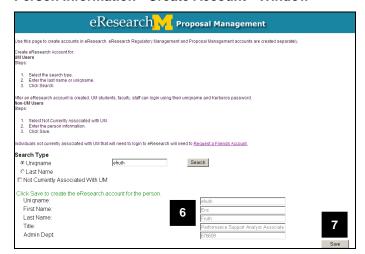

#### **Person Information - Create Account - Window**

- 6. The information about the person for whom you want to create an account is displayed.
- 7. Click **Save** to create the eResearch account for the person.

8. The user was successfully created. Click **OK** to close the success confirmation.

**Note:** You will now be able to find this person in eResearch.

All Roles Create an eResearch Account Step-By-Step Procedure