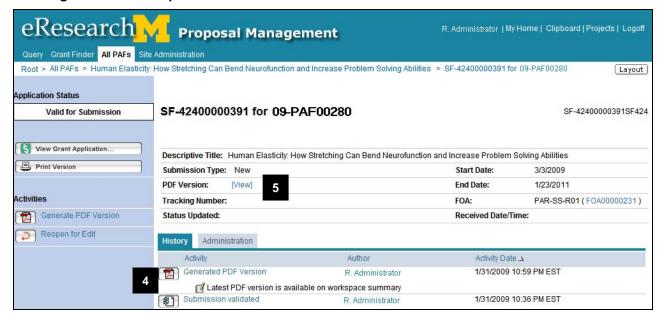

#### **PAF Workspace - Proposal Preparation State**

- A Current State Displays the location of the proposal in the routing and approval process. States to pay attention to include:
  - Proposal Preparation: PAF/proposal is in this state when being completed by PI & Project team.
  - Unit Review: Proposal has been routed to units for review.
  - DRDA Review: Proposal being reviewed by DRDA.
  - DRDA Approved: Awaiting Final Proposal: Proposal approved by DRDA. UM PI or Primary Research Administrator must finalize the proposal before it can be submitted by DRDA or the submission logged by the Project Team.
  - Submitted to Sponsor: Proposal submitted to sponsor by PI/Project Team or DRDA.
  - Active: Project active and you can view award information.
- **B Display PAF Summary** Displays all information entered on individual pages of PAF Worksheet in a printer friendly version.
- C | Edit PAF Worksheet Allows you to make changes to the PAF.

Field Description

#### **PAF Workspace – Proposal Preparation State**

- **D** SF-424 Summary Displays a printer friendly version of all information currently entered on Grants.gov forms.
  - After the Grants.gov forms are complete, successfully validated, and a PDF version generated, you can review all information entered on Grants.gov forms and attached documents. Treat this as a review copy. It is not a preview of what will be submitted. The actual data & attachments are submitted.
- **E** Grants.Gov Forms If you have been given rights to view Grants.gov forms, you will see this link. In order to edit Grants.gov forms, you must be given rights to Read (view) & Edit the Grants.gov forms.
- F | Activities Displays activities that can be completed. Activities available are based on:
  - State of the PAF/proposal (E.g., once route PAF for approval, the PI/Project team is given the option to make changes to the PAF)
  - Your role (E.g., only the UM Principal Investigator has the option to the Sign the PAF.)
- **G** | Tabs organize the PAF Workspace into the following sections:
  - Main Displays contact information for PIs, Sponsor PI, the Primary Research Administrator, and the Direct Sponsor. See the next page for more information about the fields on this tab.
  - Contacts Displays contact information for Project Personnel, DRDA Project Representative and Administrative Staff.
  - Activity History Displays a complete list of the Activities executed on the PAF once the PAF has been routed for approval.
  - Attachments Displays the documents that are attached to the PAF/proposal/project.
  - Posted Comments Displays comments that are attached to the PAF. These comments are
    permanent and visible to any person added as key personnel or administrative personnel or the PAF
    or who has Reviewer access to proposal/project.

#### **PAF Workspace – Proposal Preparation State**

Н **Title** – Displays the project title as entered on the first page of the PAF. PAF ID (DRDA Number) - Displays the PAF ID (DRDA number) that is assigned when the PAF is created. You may see 2 different DRDA formats. Formats for proposals created in eResearch FY-PAF12345 FY-PAF12345-PRE (pre-proposals). Personnel - Displays the contact information for all UM and Sponsor Pls. Κ Deadlines - Displays the deadlines that were entered on the PAF. **Sponsors** – Displays the direct & prime sponsor information. **Project Administrative Home** – Displays the Department that is the Project Administrative Home. Clicking on the department name displays contact information. Ν **DRDA Project Representative** – Displays the Project Representative. Recent Activity - Displays the last 10 activities executed on the PAF including comments, who performed the activity and when the activity occurred. For a complete list, see the Activity History tab. **My Home** – Allows you to return to your Home Workspace. **Logoff** – Allows you to exit eResearch Proposal Management.