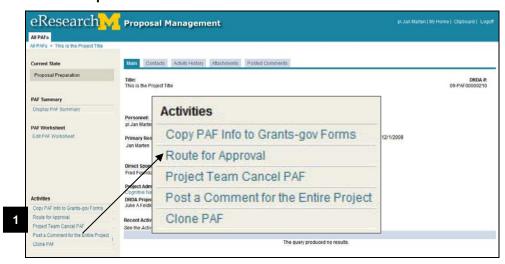

#### **PAF Workspace**

1. Click the **Route for Approval** activity from the PAF workspace.