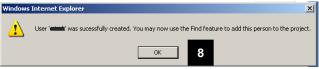

8. The user was successfully created. Click **OK** to close the success confirmation.

**Note:** You will now be able to find this person in eResearch.

All Roles Create an eResearch Account Step-By-Step Procedure