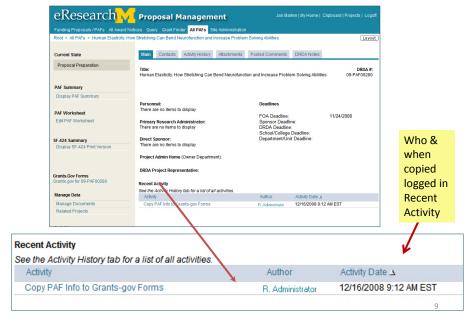

#### **PAF Workspace – Proposal Preparation State**

Н **Title** – Displays the project title as entered on the first page of the PAF. PAF ID (DRDA Number) - Displays the PAF ID (DRDA number) that is assigned when the PAF is created. You may see 2 different DRDA formats. Formats for proposals created in eResearch FY-PAF12345 FY-PAF12345-PRE (pre-proposals). Personnel - Displays the contact information for all UM and Sponsor Pls. Κ Deadlines - Displays the deadlines that were entered on the PAF. **Sponsors** – Displays the direct & prime sponsor information. **Project Administrative Home** – Displays the Department that is the Project Administrative Home. Clicking on the department name displays contact information. Ν **DRDA Project Representative** – Displays the Project Representative. Recent Activity - Displays the last 10 activities executed on the PAF including comments, who performed the activity and when the activity occurred. For a complete list, see the Activity History tab. **My Home** – Allows you to return to your Home Workspace. **Logoff** – Allows you to exit eResearch Proposal Management.