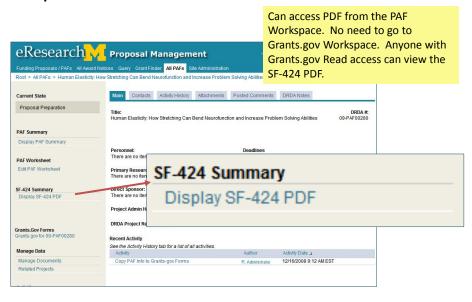

#### **PAF Workspace – Proposal Preparation State**

- **D** SF-424 Summary Displays a printer friendly version of all information currently entered on Grants.gov forms.
  - After the Grants.gov forms are complete, successfully validated, and a PDF version generated, you can review all information entered on Grants.gov forms and attached documents. Treat this as a review copy. It is not a preview of what will be submitted. The actual data & attachments are submitted.
- **E** Grants.Gov Forms If you have been given rights to view Grants.gov forms, you will see this link. In order to edit Grants.gov forms, you must be given rights to Read (view) & Edit the Grants.gov forms.
- F | Activities Displays activities that can be completed. Activities available are based on:
  - State of the PAF/proposal (E.g., once route PAF for approval, the PI/Project team is given the option to make changes to the PAF)
  - Your role (E.g., only the UM Principal Investigator has the option to the Sign the PAF.)
- **G** | Tabs organize the PAF Workspace into the following sections:
  - Main Displays contact information for PIs, Sponsor PI, the Primary Research Administrator, and the Direct Sponsor. See the next page for more information about the fields on this tab.
  - Contacts Displays contact information for Project Personnel, DRDA Project Representative and Administrative Staff.
  - Activity History Displays a complete list of the Activities executed on the PAF once the PAF has been routed for approval.
  - Attachments Displays the documents that are attached to the PAF/proposal/project.
  - Posted Comments Displays comments that are attached to the PAF. These comments are
    permanent and visible to any person added as key personnel or administrative personnel or the PAF
    or who has Reviewer access to proposal/project.