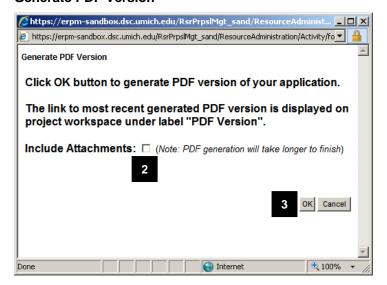

#### **PAF Workspace - Proposal Preparation State**

- A Current State Displays the location of the proposal in the routing and approval process. States to pay attention to include:
  - Proposal Preparation: PAF/proposal is in this state when being completed by PI & Project team.
  - Unit Review: Proposal has been routed to units for review.
  - DRDA Review: Proposal being reviewed by DRDA.
  - DRDA Approved: Awaiting Final Proposal: Proposal approved by DRDA. UM PI or Primary Research Administrator must finalize the proposal before it can be submitted by DRDA or the submission logged by the Project Team.
  - Submitted to Sponsor: Proposal submitted to sponsor by PI/Project Team or DRDA.
  - Active: Project active and you can view award information.
- **B Display PAF Summary** Displays all information entered on individual pages of PAF Worksheet in a printer friendly version.
- C | Edit PAF Worksheet Allows you to make changes to the PAF.

Field Description

#### **PAF Workspace – Proposal Preparation State**

- **D** SF-424 Summary Displays a printer friendly version of all information currently entered on Grants.gov forms.
  - After the Grants.gov forms are complete, successfully validated, and a PDF version generated, you can review all information entered on Grants.gov forms and attached documents. Treat this as a review copy. It is not a preview of what will be submitted. The actual data & attachments are submitted.
- **E** Grants.Gov Forms If you have been given rights to view Grants.gov forms, you will see this link. In order to edit Grants.gov forms, you must be given rights to Read (view) & Edit the Grants.gov forms.
- F | Activities Displays activities that can be completed. Activities available are based on:
  - State of the PAF/proposal (E.g., once route PAF for approval, the PI/Project team is given the option to make changes to the PAF)
  - Your role (E.g., only the UM Principal Investigator has the option to the Sign the PAF.)
- **G** | Tabs organize the PAF Workspace into the following sections:
  - Main Displays contact information for PIs, Sponsor PI, the Primary Research Administrator, and the Direct Sponsor. See the next page for more information about the fields on this tab.
  - Contacts Displays contact information for Project Personnel, DRDA Project Representative and Administrative Staff.
  - Activity History Displays a complete list of the Activities executed on the PAF once the PAF has been routed for approval.
  - Attachments Displays the documents that are attached to the PAF/proposal/project.
  - Posted Comments Displays comments that are attached to the PAF. These comments are
    permanent and visible to any person added as key personnel or administrative personnel or the PAF
    or who has Reviewer access to proposal/project.

#### **PAF Workspace – Proposal Preparation State**

Н **Title** – Displays the project title as entered on the first page of the PAF. PAF ID (DRDA Number) - Displays the PAF ID (DRDA number) that is assigned when the PAF is created. You may see 2 different DRDA formats. Formats for proposals created in eResearch FY-PAF12345 FY-PAF12345-PRE (pre-proposals). Personnel - Displays the contact information for all UM and Sponsor Pls. Κ Deadlines - Displays the deadlines that were entered on the PAF. **Sponsors** – Displays the direct & prime sponsor information. **Project Administrative Home** – Displays the Department that is the Project Administrative Home. Clicking on the department name displays contact information. Ν **DRDA Project Representative** – Displays the Project Representative. Recent Activity - Displays the last 10 activities executed on the PAF including comments, who performed the activity and when the activity occurred. For a complete list, see the Activity History tab. **My Home** – Allows you to return to your Home Workspace. **Logoff** – Allows you to exit eResearch Proposal Management.