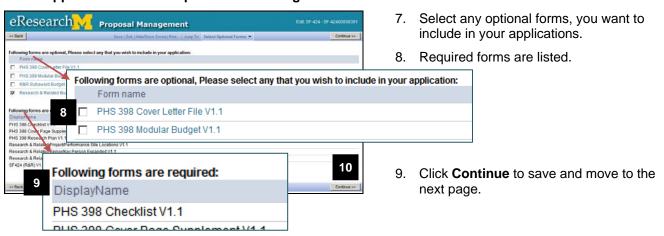

#### **New PAF**

2. Complete questions 1.1, 1.3, and 1.4.

**Note:** These questions must be answered to save the page and create the PAF as indicated by \* Required to Save.

3. Create the PAF by clicking **Save** 

OK

clicking **Continue** to save and move to the next page of the PAF.