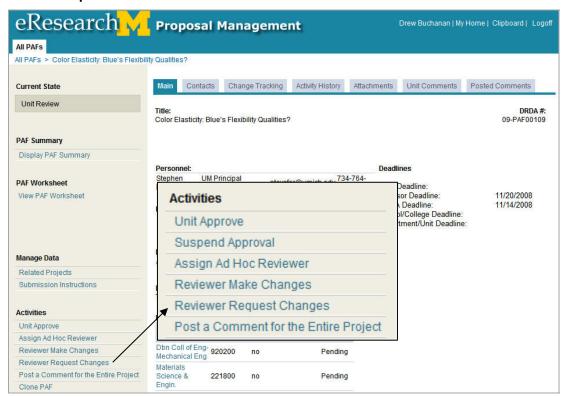

Field Description

#### **PAF Workspace – Proposal Preparation State**

- **D** SF-424 Summary Displays a printer friendly version of all information currently entered on Grants.gov forms.
  - After the Grants.gov forms are complete, successfully validated, and a PDF version generated, you can review all information entered on Grants.gov forms and attached documents. Treat this as a review copy. It is not a preview of what will be submitted. The actual data & attachments are submitted.
- **E** Grants.Gov Forms If you have been given rights to view Grants.gov forms, you will see this link. In order to edit Grants.gov forms, you must be given rights to Read (view) & Edit the Grants.gov forms.
- F | Activities Displays activities that can be completed. Activities available are based on:
  - State of the PAF/proposal (E.g., once route PAF for approval, the PI/Project team is given the option to make changes to the PAF)
  - Your role (E.g., only the UM Principal Investigator has the option to the Sign the PAF.)
- **G** | Tabs organize the PAF Workspace into the following sections:
  - Main Displays contact information for PIs, Sponsor PI, the Primary Research Administrator, and the Direct Sponsor. See the next page for more information about the fields on this tab.
  - Contacts Displays contact information for Project Personnel, DRDA Project Representative and Administrative Staff.
  - Activity History Displays a complete list of the Activities executed on the PAF once the PAF has been routed for approval.
  - Attachments Displays the documents that are attached to the PAF/proposal/project.
  - Posted Comments Displays comments that are attached to the PAF. These comments are
    permanent and visible to any person added as key personnel or administrative personnel or the PAF
    or who has Reviewer access to proposal/project.