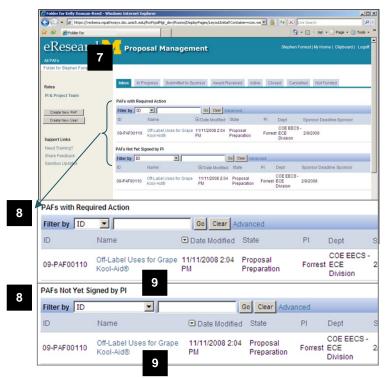

#### eResearch Home Workspace

- A Announcements are posted on the workspace to alert you of recent news, functionality changes, and other general information.
- **B** Your available roles appear.
  - If you have multiple roles (e.g., PI & Project Team and Reviewer), click the role name to switch between roles. Your active role appears in bold.
  - The role selected determines what is displayed in your Home Workspace.
     E.g., in the screen shot above PI & Project Team is bold and this is the role used to create PAFs.
- C Tabs organize your Home Workspace into the following sections:
  - **Inbox** Displays PAFs/proposals that require action by you or your unit.
  - In Progress Displays all of your PAFs/proposals that are currently in progress. These could be PAFs that are still being completed, PAFs routed for unit review, or PAFs being reviewed by DRDA.
  - Finalized Proposals Displays all PAFs with finalized proposals.
  - **Submitted to Sponsor** Displays all proposals submitted to a sponsor.
  - **Award Received** Displays all proposals that have received an award from a sponsor, but have not been fully processed by DRDA and Financial Operations.
  - Active Displays all projects that have had their award processed and are active in the general ledger.
  - Closed Displays projects that have concluded and have been closed.
  - Cancelled Displays PAFs/proposals that have been cancelled prior to submission to sponsor.
  - Not Funded Displays submitted proposals that were not funded by the sponsor or withdrawn by the PI.

#### eResearch Home Workspace

- **D** | Create New PAF Activity used to create a new PAF.
- **E** Create New User Use to create eResearch Proposal Management account in order to add person to a PAF (e.g., need to add account for PI or Research Administrator).
- **F** Projects/PAFs/Proposals are listed in your Home Workspace. You can click on the link to access its Project Workspace. You can sort your list by various headers.
- **G** State Location where the proposal is in the process, e.g., Proposal Preparation, Unit Review, DRDA Review.
- **PAFs with Required Action** Displays all PAFs that you still need to do something with (e.g., completing PAF, make changes & submit changes, route for approval, etc.)
- I Hardships with Required Action Displays all proposals with hardship request that require action.
- J PAFs Not Yet Signed by PI Displays all PAFs that have not yet been signed by UM Principal Investigator. PAF Can appear in both PAFs with Required Action & PAFs Not Yet Signed by PI. Use this to quickly find a list of PAFs where UM PI still needs to sign Conflict of Interest Statement/PAF.
- **K** PAFs Assigned to You for Ad Hoc Review Displays all proposals that you have been assigned to as an Ad Hoc reviewer. You do not have authority to sign/approve proposal, but can enter comments. Only Reviewers can assign Ad Hoc review rights to a proposal.
- Filter by Allows you to search for proposals by ID (DRDA Number), name, state, UM Principal Investigator or department. You select a Filter by criteria, enter a keyword in the field, and click Go. Tips:
  - Use a percent sign as a wildcard (%). E.g., %Review will return all PAFs that are in the states of Unit Review and DRDA Review
  - Clicking Advanced allows 2 more filter by criteria.

#### eResearch Home Workspace

- N All PAFs Displays all of your PAFs/proposals in any state.
- **O** | **My Home** Allows you to return to the first page of your Home Workspace from any page in the system.
- P Logoff Allows you to exit eResearch.