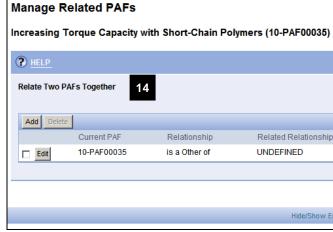

#### PAF Workspace - Unit Review State

- R View PAF Worksheet the PAF is in a non-editable state (e.g., Unit Review) & worksheet is read-only.
- **S** | Manage Data Certain data can be managed without putting the PAF into an editable state by:
  - anyone with permissions to edit the PAF
  - or Reviewers from the Administrative Home for the PAF.
- T | Additional tabs: