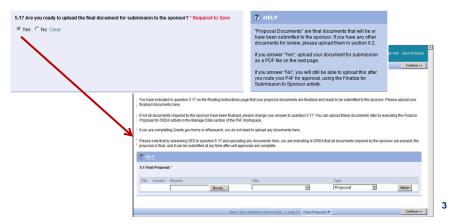

#### **PAF Workspace - Proposal Preparation State**

- A Current State Displays the location of the proposal in the routing and approval process. States to pay attention to include:
  - Proposal Preparation: PAF/proposal is in this state when being completed by PI & Project team.
  - Unit Review: Proposal has been routed to units for review.
  - DRDA Review: Proposal being reviewed by DRDA.
  - DRDA Approved: Awaiting Final Proposal: Proposal approved by DRDA. UM PI or Primary Research Administrator must finalize the proposal before it can be submitted by DRDA or the submission logged by the Project Team.
  - Submitted to Sponsor: Proposal submitted to sponsor by PI/Project Team or DRDA.
  - Active: Project active and you can view award information.
- **B Display PAF Summary** Displays all information entered on individual pages of PAF Worksheet in a printer friendly version.
- C | Edit PAF Worksheet Allows you to make changes to the PAF.

#### **PAF Workspace – Proposal Preparation State**

- **D** SF-424 Summary Displays a printer friendly version of all information currently entered on Grants.gov forms.
  - After the Grants.gov forms are complete, successfully validated, and a PDF version generated, you can review all information entered on Grants.gov forms and attached documents. Treat this as a review copy. It is not a preview of what will be submitted. The actual data & attachments are submitted.
- **E** Grants.Gov Forms If you have been given rights to view Grants.gov forms, you will see this link. In order to edit Grants.gov forms, you must be given rights to Read (view) & Edit the Grants.gov forms.
- F | Activities Displays activities that can be completed. Activities available are based on:
  - State of the PAF/proposal (E.g., once route PAF for approval, the PI/Project team is given the option to make changes to the PAF)
  - Your role (E.g., only the UM Principal Investigator has the option to the Sign the PAF.)
- **G** | Tabs organize the PAF Workspace into the following sections:
  - Main Displays contact information for PIs, Sponsor PI, the Primary Research Administrator, and the Direct Sponsor. See the next page for more information about the fields on this tab.
  - Contacts Displays contact information for Project Personnel, DRDA Project Representative and Administrative Staff.
  - Activity History Displays a complete list of the Activities executed on the PAF once the PAF has been routed for approval.
  - Attachments Displays the documents that are attached to the PAF/proposal/project.
  - Posted Comments Displays comments that are attached to the PAF. These comments are
    permanent and visible to any person added as key personnel or administrative personnel or the PAF
    or who has Reviewer access to proposal/project.

#### **PAF Workspace – Proposal Preparation State**

Н **Title** – Displays the project title as entered on the first page of the PAF. PAF ID (DRDA Number) - Displays the PAF ID (DRDA number) that is assigned when the PAF is created. You may see 2 different DRDA formats. Formats for proposals created in eResearch FY-PAF12345 FY-PAF12345-PRE (pre-proposals). Personnel - Displays the contact information for all UM and Sponsor Pls. Κ Deadlines - Displays the deadlines that were entered on the PAF. **Sponsors** – Displays the direct & prime sponsor information. **Project Administrative Home** – Displays the Department that is the Project Administrative Home. Clicking on the department name displays contact information. Ν **DRDA Project Representative** – Displays the Project Representative. Recent Activity - Displays the last 10 activities executed on the PAF including comments, who performed the activity and when the activity occurred. For a complete list, see the Activity History tab. **My Home** – Allows you to return to your Home Workspace. **Logoff** – Allows you to exit eResearch Proposal Management.