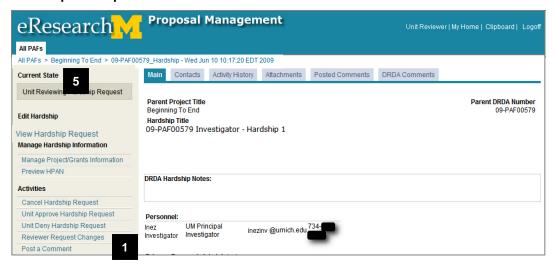

#### eResearch Home Workspace

- **D** | Create New PAF Activity used to create a new PAF.
- **E** Create New User Use to create eResearch Proposal Management account in order to add person to a PAF (e.g., need to add account for PI or Research Administrator).
- **F** Projects/PAFs/Proposals are listed in your Home Workspace. You can click on the link to access its Project Workspace. You can sort your list by various headers.
- **G** State Location where the proposal is in the process, e.g., Proposal Preparation, Unit Review, DRDA Review.
- **PAFs with Required Action** Displays all PAFs that you still need to do something with (e.g., completing PAF, make changes & submit changes, route for approval, etc.)
- I Hardships with Required Action Displays all proposals with hardship request that require action.
- J PAFs Not Yet Signed by PI Displays all PAFs that have not yet been signed by UM Principal Investigator. PAF Can appear in both PAFs with Required Action & PAFs Not Yet Signed by PI. Use this to quickly find a list of PAFs where UM PI still needs to sign Conflict of Interest Statement/PAF.
- **K** PAFs Assigned to You for Ad Hoc Review Displays all proposals that you have been assigned to as an Ad Hoc reviewer. You do not have authority to sign/approve proposal, but can enter comments. Only Reviewers can assign Ad Hoc review rights to a proposal.
- Filter by Allows you to search for proposals by ID (DRDA Number), name, state, UM Principal Investigator or department. You select a Filter by criteria, enter a keyword in the field, and click Go. Tips:
  - Use a percent sign as a wildcard (%). E.g., %Review will return all PAFs that are in the states of Unit Review and DRDA Review
  - Clicking Advanced allows 2 more filter by criteria.

#### Who Can Edit the PAF/Project Worksheet?

Key Personnel & Administrative Personnel with Edit rights can edit the PAF Worksheet.

**Note:** Reviewers can make or request changes once a PAF is in Unit Review.