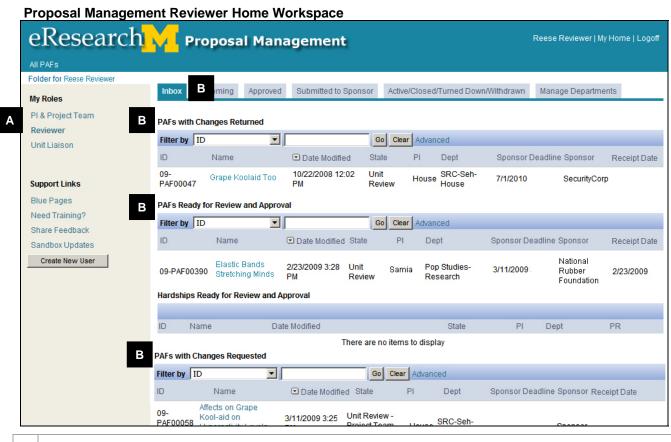

## **Proposal Management Reviewer Home Workspace**

Your Home Workspace is your launch pad for eResearch Proposal Management. It allows you to:

- View information about your Proposal Approval Forms (PAFs), track where a PAF/proposal/project is in the process, and see items that need action in your Inbox.
- Access projects in order to view documents related to a project.
  - The system not only accomplishes the routing and approval tasks, it also provides document storage and access for those project team members and unit administrators who have some relationship to the project.

Who Can See the Reviewer Home Workspace: People with Reviewer or Reviewer Who Can Sign access (contact your Research Unit Liaison if you need access).

- A Your available roles appear.
  - If you have multiple roles (e.g., PI & Project Team and Reviewer), click the role name to switch between roles. Your active role appears in bold. The role selected determines what is displayed in your Home Workspace.
- **B** Tabs organize your Home Workspace into the following sections:
  - **Inbox** Displays PAFs/proposals that require action by you or your unit. The PAFs that appear are divided into the following categories:
    - PAFs with Changes Returned
    - PAFs Ready for Review and Approval
    - PAFs with Changes Requested

**B** Upcoming – Displays all of your PAFs/proposals that are currently in progress. These could be PAFs that are still being completed, PAFs routed for unit review, or PAFs being reviewed by DRDA.

**Approved** – Displays all proposals that you have approved and those that have had changes made by them. The PAFs that appear are divided into the following categories:

- PAFs with Changes Since Approval
- Approved PAFs

Submitted - Displays all PAFs/proposals submitted to a sponsor.

**Active/Closed/Turned Down/Withdrawn** – Displays all projects that are active, closed, have been turned down or withdrawn. The PAFs that appear are divided into the following categories:

Active

Cancelled

Award Received

Not Funded

Closed

**Manage Departments** – Lists all departments assigned to you as a Reviewer. Click on the **Manage Department** to display Reviewers, Reviewers Who can Sign, PAF Email Recipients, and PAN/PAC email recipients for the department.