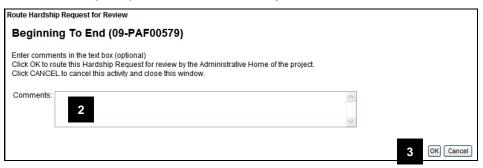

#### **Route for Approval activity window**

2. Review the displayed Departments. If you notice that a department is not listed that needs to review the PAF, click Cancel and edit the PAF Worksheet.

**Note:** The departments included are based on your PAF Worksheet entries regarding Personnel, Cost Sharing, Space, Other Commitments, Subproject/Grants, and Administrative Home.

- Add Comments if desired or required\*.
   \*If any of the UM PIs have not yet signed the PAF, you are required to enter a comment.
- 4. Click OK.

Last updated: 9/30/09 5 of 6 <a href="http://eresearch.umich.edu">http://eresearch.umich.edu</a>