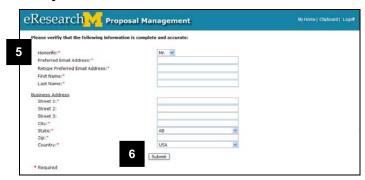

#### **Verify Information**

 The first time you login to eResearch you will be prompted to verify your contact information.

Enter your contact information, filling in all fields marked with a red asterisk (\*).

Your address is populated from your office address from the M-Pathways Human Resources system.

**Note:** To change your work address:

Complete the Address/Personal Data Form (30005) and return it to the Human Resource Records Office and they will update the address in the hr address data base. http://www.hr.umich.edu/hrris/forms/pdfs/Addr-PersData2.pdf

You can only have one address in eResearch.

Your address will be maintained automatically for you. The eResearch system has a nightly feed from the M-Pathways system to update addresses.

6. Click Submit.