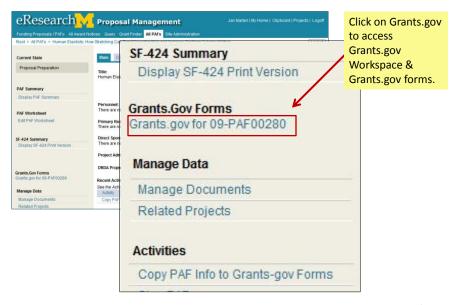

#### **PAF Workspace – Proposal Preparation State**

- **D** SF-424 Summary Displays a printer friendly version of all information currently entered on Grants.gov forms.
  - After the Grants.gov forms are complete, successfully validated, and a PDF version generated, you can review all information entered on Grants.gov forms and attached documents. Treat this as a review copy. It is not a preview of what will be submitted. The actual data & attachments are submitted.
- **E** Grants.Gov Forms If you have been given rights to view Grants.gov forms, you will see this link. In order to edit Grants.gov forms, you must be given rights to Read (view) & Edit the Grants.gov forms.
- F | Activities Displays activities that can be completed. Activities available are based on:
  - State of the PAF/proposal (E.g., once route PAF for approval, the PI/Project team is given the option to make changes to the PAF)
  - Your role (E.g., only the UM Principal Investigator has the option to the Sign the PAF.)
- **G** | Tabs organize the PAF Workspace into the following sections:
  - Main Displays contact information for PIs, Sponsor PI, the Primary Research Administrator, and the Direct Sponsor. See the next page for more information about the fields on this tab.
  - Contacts Displays contact information for Project Personnel, DRDA Project Representative and Administrative Staff.
  - Activity History Displays a complete list of the Activities executed on the PAF once the PAF has been routed for approval.
  - Attachments Displays the documents that are attached to the PAF/proposal/project.
  - Posted Comments Displays comments that are attached to the PAF. These comments are
    permanent and visible to any person added as key personnel or administrative personnel or the PAF
    or who has Reviewer access to proposal/project.