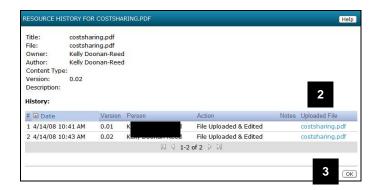

**Change Tracking** – Displays a log of all change activities, the name of the person who made the change, and date of the change activity.

**Unit Comments**– Place for Unit Reviewers to list comments. Only Reviewers from the same unit can view these comments.