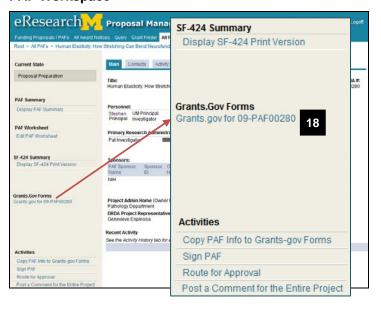

#### **PAF Workspace – Proposal Preparation State**

- **D** SF-424 Summary Displays a printer friendly version of all information currently entered on Grants.gov forms.
  - After the Grants.gov forms are complete, successfully validated, and a PDF version generated, you can review all information entered on Grants.gov forms and attached documents. Treat this as a review copy. It is not a preview of what will be submitted. The actual data & attachments are submitted.
- **E** Grants.Gov Forms If you have been given rights to view Grants.gov forms, you will see this link. In order to edit Grants.gov forms, you must be given rights to Read (view) & Edit the Grants.gov forms.
- F | Activities Displays activities that can be completed. Activities available are based on:
  - State of the PAF/proposal (E.g., once route PAF for approval, the PI/Project team is given the option to make changes to the PAF)
  - Your role (E.g., only the UM Principal Investigator has the option to the Sign the PAF.)
- **G** | Tabs organize the PAF Workspace into the following sections:
  - Main Displays contact information for PIs, Sponsor PI, the Primary Research Administrator, and the Direct Sponsor. See the next page for more information about the fields on this tab.
  - Contacts Displays contact information for Project Personnel, DRDA Project Representative and Administrative Staff.
  - Activity History Displays a complete list of the Activities executed on the PAF once the PAF has been routed for approval.
  - Attachments Displays the documents that are attached to the PAF/proposal/project.
  - Posted Comments Displays comments that are attached to the PAF. These comments are
    permanent and visible to any person added as key personnel or administrative personnel or the PAF
    or who has Reviewer access to proposal/project.