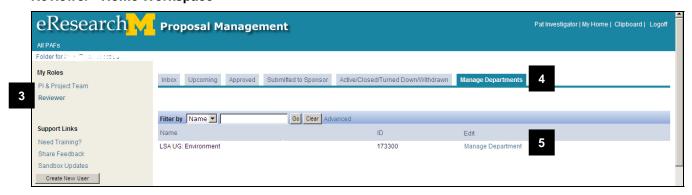

Active

Cancelled

Award Received

Not Funded

Closed

**Manage Departments** – Lists all departments assigned to you as a Reviewer. Click on the **Manage Department** to display Reviewers, Reviewers Who can Sign, PAF Email Recipients, and PAN/PAC email recipients for the department.

- **Projects/PAFs/Proposals** are listed in your Home Workspace. You can click on the Name to access its Project Workspace. You can sort your list by various headers.
- **D** | **State** Location where the proposal is in the process, e.g., Unit Review, DRDA Review.
- **E** Filter by Allows you to search for proposals by ID (number), name, state, PI, or department. You select a Filter by criteria, enter a keyword in the field, and click **Go**.
- **F** | **All PAFs** Displays all of your PAFs/proposals in any state.
- **G** My Home Allows you to return to the first page of your Home Workspace from any page in the system.
- **H** Logoff Allows you to exit eResearch.
- I Support Links Provides links to support resources and materials