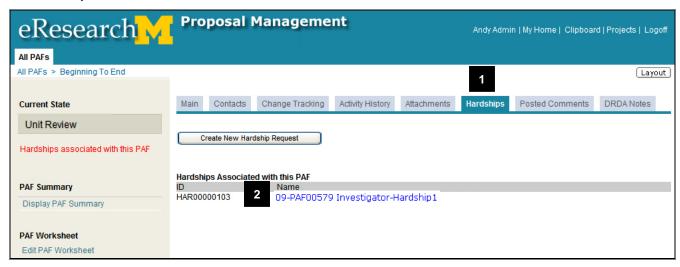

#### **PAF Workspace – Proposal Preparation State**

- **D** SF-424 Summary Displays a printer friendly version of all information currently entered on Grants.gov forms.
  - After the Grants.gov forms are complete, successfully validated, and a PDF version generated, you can review all information entered on Grants.gov forms and attached documents. Treat this as a review copy. It is not a preview of what will be submitted. The actual data & attachments are submitted.
- **E** Grants.Gov Forms If you have been given rights to view Grants.gov forms, you will see this link. In order to edit Grants.gov forms, you must be given rights to Read (view) & Edit the Grants.gov forms.
- F | Activities Displays activities that can be completed. Activities available are based on:
  - State of the PAF/proposal (E.g., once route PAF for approval, the PI/Project team is given the option to make changes to the PAF)
  - Your role (E.g., only the UM Principal Investigator has the option to the Sign the PAF.)
- **G** | Tabs organize the PAF Workspace into the following sections:
  - Main Displays contact information for PIs, Sponsor PI, the Primary Research Administrator, and the Direct Sponsor. See the next page for more information about the fields on this tab.
  - Contacts Displays contact information for Project Personnel, DRDA Project Representative and Administrative Staff.
  - Activity History Displays a complete list of the Activities executed on the PAF once the PAF has been routed for approval.
  - Attachments Displays the documents that are attached to the PAF/proposal/project.
  - Posted Comments Displays comments that are attached to the PAF. These comments are
    permanent and visible to any person added as key personnel or administrative personnel or the PAF
    or who has Reviewer access to proposal/project.

**Change Tracking** – Displays a log of all change activities, the name of the person who made the change, and date of the change activity.

**Unit Comments**– Place for Unit Reviewers to list comments. Only Reviewers from the same unit can view these comments.

- **U** Routing and Approval Status Displays all Units that are required to review. Contact information for the Unit can be viewed by clicking the name of the Unit in the list.
- V DRDA Approval Status DRDA approval status is displayed. This will be populated after the proposal moves out of the Unit Review state and into the DRDA review states. The DRDA approval will be displayed here along with date approved and any pertinent notes.