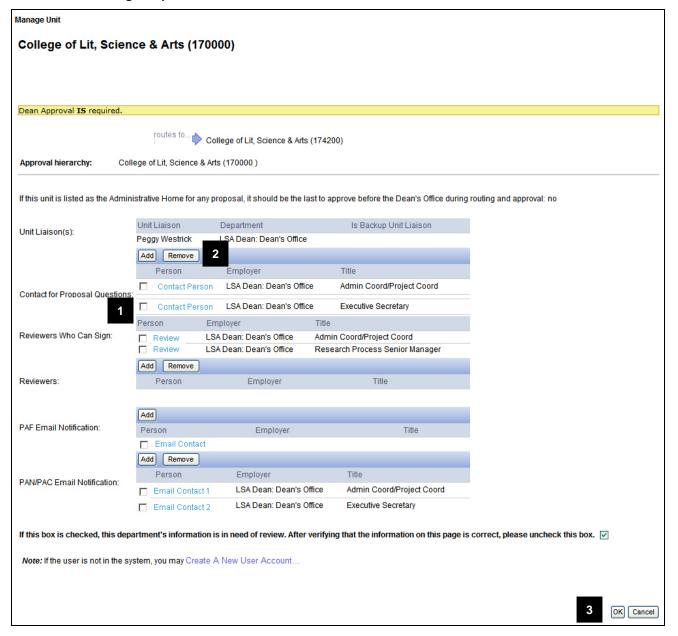

**Create Account** link from the Unit Liaison Management Department Information page

Follow the steps based on if you need to create an account for a UM User or a Non-UM user.