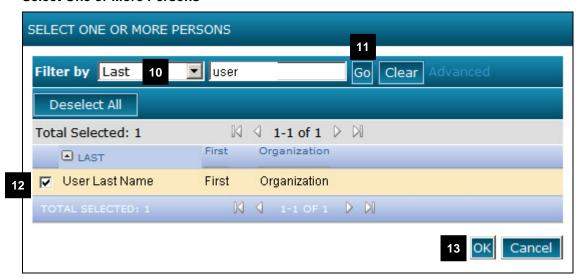

#### **Create Account - Window**

To create an eResearch Account for a person associated/affiliated with UM,

- 2. Select the search type.
- 3. Enter the last name or uniqname.
- 4. Click Search.

Note: After an eResearch account is created, UM students, faculty, staff can login using their uniqname and Kerberos password.

#### **Search Results - Create Account - Window**

Click the uniqname of the person for whom you want to create an eResearch account.

Last updated: 03/12/09 2 of 5 <a href="http://eresearch.umich.edu">http://eresearch.umich.edu</a>