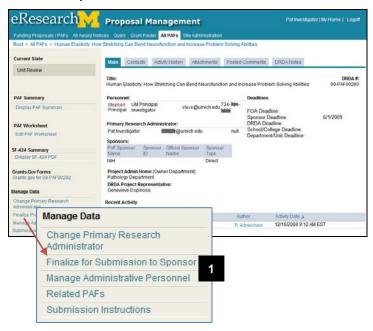

#### PAF Workspace - Unit Review State

- R View PAF Worksheet the PAF is in a non-editable state (e.g., Unit Review) & worksheet is read-only.
- **S** | Manage Data Certain data can be managed without putting the PAF into an editable state by:
  - anyone with permissions to edit the PAF
  - or Reviewers from the Administrative Home for the PAF.
- T | Additional tabs: