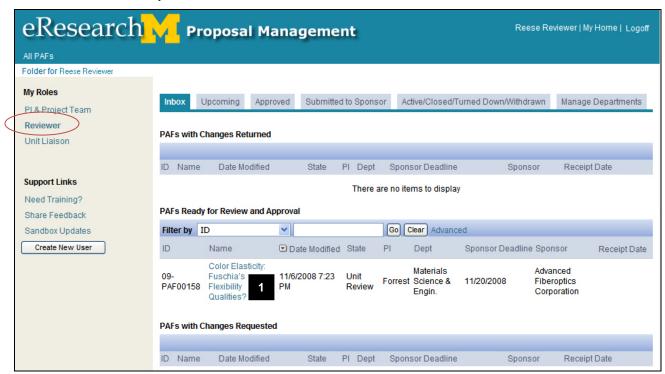

Who Can See the Reviewer Home Workspace: People with Reviewer or Reviewer Who Can Sign access (contact your Research Unit Liaison if you need access).

- A Your available roles appear.
  - If you have multiple roles (e.g., PI & Project Team and Reviewer), click the role name to switch between roles. Your active role appears in bold. The role selected determines what is displayed in your Home Workspace.
- **B** Tabs organize your Home Workspace into the following sections:
  - **Inbox** Displays PAFs/proposals that require action by you or your unit. The PAFs that appear are divided into the following categories:
    - PAFs with Changes Returned
    - PAFs Ready for Review and Approval
    - PAFs with Changes Requested

**B** Upcoming – Displays all of your PAFs/proposals that are currently in progress. These could be PAFs that are still being completed, PAFs routed for unit review, or PAFs being reviewed by DRDA.

**Approved** – Displays all proposals that you have approved and those that have had changes made by them. The PAFs that appear are divided into the following categories: