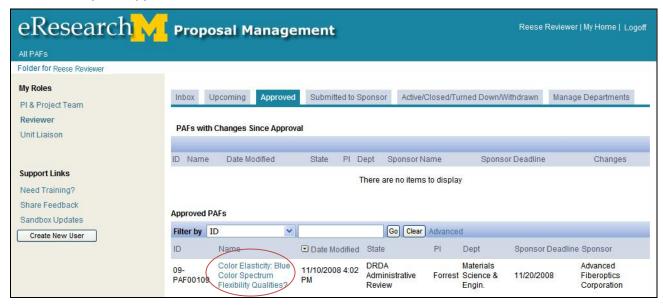

**B** Upcoming – Displays all of your PAFs/proposals that are currently in progress. These could be PAFs that are still being completed, PAFs routed for unit review, or PAFs being reviewed by DRDA.

**Approved** – Displays all proposals that you have approved and those that have had changes made by them. The PAFs that appear are divided into the following categories:

- PAFs with Changes Since Approval
- Approved PAFs

Submitted - Displays all PAFs/proposals submitted to a sponsor.

**Active/Closed/Turned Down/Withdrawn** – Displays all projects that are active, closed, have been turned down or withdrawn. The PAFs that appear are divided into the following categories: