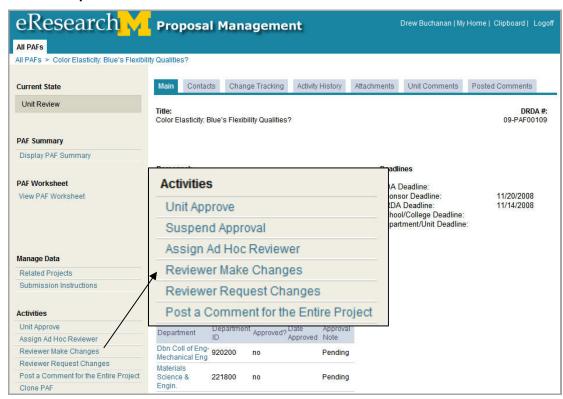

#### Who Can Edit the PAF/Project Worksheet?

Key Personnel & Administrative Personnel with Edit rights can edit the PAF Worksheet.

**Note:** Reviewers can make or request changes once a PAF is in Unit Review.

#### **UNIT REVIEW STATE**

After a PAF is routed for approval, it is in the Unit Review state. It will remain in Unit Review until all required departments approve the PAF.

The workspace content is expanded to include additional information.

#### PAF Workspace - Unit Review State

- R View PAF Worksheet the PAF is in a non-editable state (e.g., Unit Review) & worksheet is read-only.
- **S** | Manage Data Certain data can be managed without putting the PAF into an editable state by:
  - anyone with permissions to edit the PAF
  - or Reviewers from the Administrative Home for the PAF.
- T | Additional tabs:

**Change Tracking** – Displays a log of all change activities, the name of the person who made the change, and date of the change activity.

**Unit Comments**– Place for Unit Reviewers to list comments. Only Reviewers from the same unit can view these comments.

- **U** Routing and Approval Status Displays all Units that are required to review. Contact information for the Unit can be viewed by clicking the name of the Unit in the list.
- V DRDA Approval Status DRDA approval status is displayed. This will be populated after the proposal moves out of the Unit Review state and into the DRDA review states. The DRDA approval will be displayed here along with date approved and any pertinent notes.