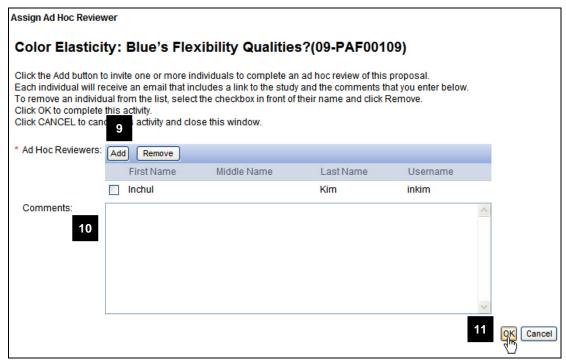

#### eResearch Home Workspace

- **D** | Create New PAF Activity used to create a new PAF.
- **E** Create New User Use to create eResearch Proposal Management account in order to add person to a PAF (e.g., need to add account for PI or Research Administrator).
- **F** Projects/PAFs/Proposals are listed in your Home Workspace. You can click on the link to access its Project Workspace. You can sort your list by various headers.
- **G** State Location where the proposal is in the process, e.g., Proposal Preparation, Unit Review, DRDA Review.
- **PAFs with Required Action** Displays all PAFs that you still need to do something with (e.g., completing PAF, make changes & submit changes, route for approval, etc.)
- I Hardships with Required Action Displays all proposals with hardship request that require action.
- J PAFs Not Yet Signed by PI Displays all PAFs that have not yet been signed by UM Principal Investigator. PAF Can appear in both PAFs with Required Action & PAFs Not Yet Signed by PI. Use this to quickly find a list of PAFs where UM PI still needs to sign Conflict of Interest Statement/PAF.
- **K** PAFs Assigned to You for Ad Hoc Review Displays all proposals that you have been assigned to as an Ad Hoc reviewer. You do not have authority to sign/approve proposal, but can enter comments. Only Reviewers can assign Ad Hoc review rights to a proposal.
- Filter by Allows you to search for proposals by ID (DRDA Number), name, state, UM Principal Investigator or department. You select a Filter by criteria, enter a keyword in the field, and click Go. Tips:
  - Use a percent sign as a wildcard (%). E.g., %Review will return all PAFs that are in the states of Unit Review and DRDA Review
  - Clicking Advanced allows 2 more filter by criteria.