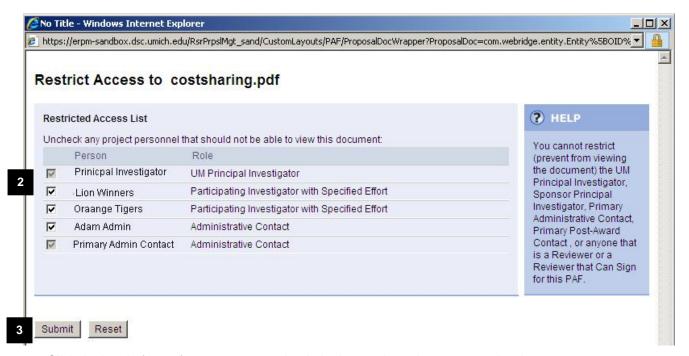

#### Who Can View the PAF/Project Workspace & PAF Worksheet?

PAFs/proposal packages/projects in eResearch can be viewed by:

- Key Personnel (UM Principal Investigator, Sponsor Principal Investigator, Participating Investigators)
   listed on PAF
- Administrative Personnel listed on PAF
- Reviewers (departments with personnel, cost sharing, space, other commitments, subprojects/grants, administrative home for a project)
  - Reviewers & Reviewers Who Can Sign (Approvers) are set-up & maintained individually by each department.

#### Who Can Edit the PAF/Project Worksheet?

Key Personnel & Administrative Personnel with Edit rights can edit the PAF Worksheet.

**Note:** Reviewers can make or request changes once a PAF is in Unit Review.

#### **Important Information**

What can be viewed in the PAF Workspace depends on the PAF's location in the routing and approval process (State). This document shows examples of:

| • | Proposal Preparation | 2 |
|---|----------------------|---|
| • | Unit Review          | 5 |
| • | Active               | 6 |