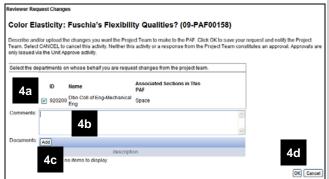

#### Who Can Edit the PAF/Project Worksheet?

Key Personnel & Administrative Personnel with Edit rights can edit the PAF Worksheet.

**Note:** Reviewers can make or request changes once a PAF is in Unit Review.