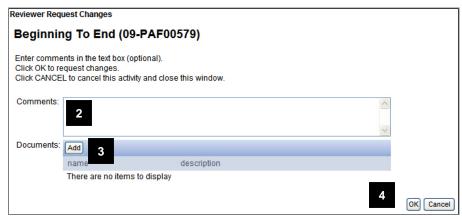

#### Who Can Edit the PAF/Project Worksheet?

Key Personnel & Administrative Personnel with Edit rights can edit the PAF Worksheet.

**Note:** Reviewers can make or request changes once a PAF is in Unit Review.