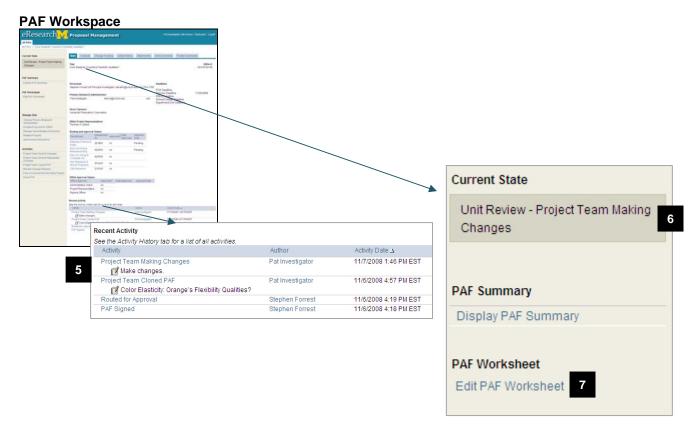

#### **PAF Workspace**

Notice that the current state of the PAF is now Unit Review.

5. The PAF Workspace now includes the Routing and Approval Status table.

**Note:** The Primary Research Administrator & UM Principal Investigator are sent an email to confirm that the PAF was routed for approval.

6. **Pending** appears by the department(s) whose turn it is to review the PAF.

#### Notes:

- The PAF appears in the In Box for Reviewers whose turn it is to review the PAF (Pending).
- An email is sent to the department email contacts when it is a department's turn to review the PAF (Pending).
- Even if it is not a department's turn to review a PAF (Pending), the reviewers from the department will be able to view the PAF in their **Upcoming t**ab.
- 7. Approved? will change from "no" to "yes" when a department approves & the Date Approved will display.
- 8. If your PAF is stuck & you need to follow-up on its review status, click the name of the **Department** to view contacts for the department that you can call or email to find out more about the status of the department's review.