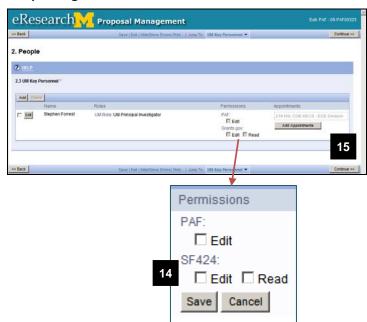

#### **PAF Workspace – Proposal Preparation State**

- **D** SF-424 Summary Displays a printer friendly version of all information currently entered on Grants.gov forms.
  - After the Grants.gov forms are complete, successfully validated, and a PDF version generated, you can review all information entered on Grants.gov forms and attached documents. Treat this as a review copy. It is not a preview of what will be submitted. The actual data & attachments are submitted.
- **E** Grants.Gov Forms If you have been given rights to view Grants.gov forms, you will see this link. In order to edit Grants.gov forms, you must be given rights to Read (view) & Edit the Grants.gov forms.
- F | Activities Displays activities that can be completed. Activities available are based on:
  - State of the PAF/proposal (E.g., once route PAF for approval, the PI/Project team is given the option to make changes to the PAF)
  - Your role (E.g., only the UM Principal Investigator has the option to the Sign the PAF.)
- **G** | Tabs organize the PAF Workspace into the following sections:
  - Main Displays contact information for PIs, Sponsor PI, the Primary Research Administrator, and the Direct Sponsor. See the next page for more information about the fields on this tab.
  - Contacts Displays contact information for Project Personnel, DRDA Project Representative and Administrative Staff.
  - Activity History Displays a complete list of the Activities executed on the PAF once the PAF has been routed for approval.
  - Attachments Displays the documents that are attached to the PAF/proposal/project.
  - Posted Comments Displays comments that are attached to the PAF. These comments are
    permanent and visible to any person added as key personnel or administrative personnel or the PAF
    or who has Reviewer access to proposal/project.

#### **PAF Workspace – Proposal Preparation State**

Н **Title** – Displays the project title as entered on the first page of the PAF. PAF ID (DRDA Number) - Displays the PAF ID (DRDA number) that is assigned when the PAF is created. You may see 2 different DRDA formats. Formats for proposals created in eResearch FY-PAF12345 FY-PAF12345-PRE (pre-proposals). Personnel - Displays the contact information for all UM and Sponsor Pls. Κ Deadlines - Displays the deadlines that were entered on the PAF. **Sponsors** – Displays the direct & prime sponsor information. **Project Administrative Home** – Displays the Department that is the Project Administrative Home. Clicking on the department name displays contact information. Ν **DRDA Project Representative** – Displays the Project Representative. Recent Activity - Displays the last 10 activities executed on the PAF including comments, who performed the activity and when the activity occurred. For a complete list, see the Activity History tab. **My Home** – Allows you to return to your Home Workspace. **Logoff** – Allows you to exit eResearch Proposal Management.