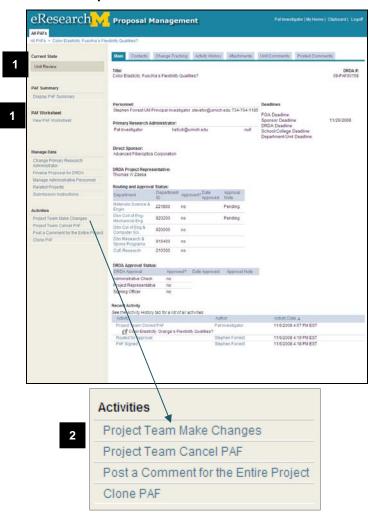

#### **UNIT REVIEW STATE**

After a PAF is routed for approval, it is in the Unit Review state. It will remain in Unit Review until all required departments approve the PAF.

The workspace content is expanded to include additional information.

#### PAF Workspace - Unit Review State

- R View PAF Worksheet the PAF is in a non-editable state (e.g., Unit Review) & worksheet is read-only.
- **S** | Manage Data Certain data can be managed without putting the PAF into an editable state by:
  - anyone with permissions to edit the PAF
  - or Reviewers from the Administrative Home for the PAF.
- T | Additional tabs:

**Change Tracking** – Displays a log of all change activities, the name of the person who made the change, and date of the change activity.

**Unit Comments**– Place for Unit Reviewers to list comments. Only Reviewers from the same unit can view these comments.

- **U** Routing and Approval Status Displays all Units that are required to review. Contact information for the Unit can be viewed by clicking the name of the Unit in the list.
- V DRDA Approval Status DRDA approval status is displayed. This will be populated after the proposal moves out of the Unit Review state and into the DRDA review states. The DRDA approval will be displayed here along with date approved and any pertinent notes.