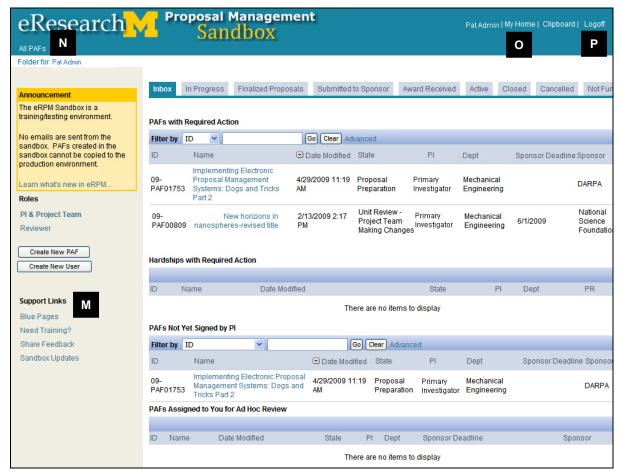

#### eResearch Home Workspace

- A Announcements are posted on the workspace to alert you of recent news, functionality changes, and other general information.
- **B** Your available roles appear.
  - If you have multiple roles (e.g., PI & Project Team and Reviewer), click the role name to switch between roles. Your active role appears in bold.
  - The role selected determines what is displayed in your Home Workspace.
     E.g., in the screen shot above PI & Project Team is bold and this is the role used to create PAFs.
- C Tabs organize your Home Workspace into the following sections:
  - **Inbox** Displays PAFs/proposals that require action by you or your unit.
  - In Progress Displays all of your PAFs/proposals that are currently in progress. These could be PAFs that are still being completed, PAFs routed for unit review, or PAFs being reviewed by DRDA.
  - Finalized Proposals Displays all PAFs with finalized proposals.
  - **Submitted to Sponsor** Displays all proposals submitted to a sponsor.
  - **Award Received** Displays all proposals that have received an award from a sponsor, but have not been fully processed by DRDA and Financial Operations.
  - Active Displays all projects that have had their award processed and are active in the general ledger.
  - Closed Displays projects that have concluded and have been closed.
  - Cancelled Displays PAFs/proposals that have been cancelled prior to submission to sponsor.
  - Not Funded Displays submitted proposals that were not funded by the sponsor or withdrawn by the PI.

#### eResearch Home Workspace

- **D** | Create New PAF Activity used to create a new PAF.
- **E** Create New User Use to create eResearch Proposal Management account in order to add person to a PAF (e.g., need to add account for PI or Research Administrator).
- **F** Projects/PAFs/Proposals are listed in your Home Workspace. You can click on the link to access its Project Workspace. You can sort your list by various headers.
- **G** State Location where the proposal is in the process, e.g., Proposal Preparation, Unit Review, DRDA Review.
- **PAFs with Required Action** Displays all PAFs that you still need to do something with (e.g., completing PAF, make changes & submit changes, route for approval, etc.)
- I Hardships with Required Action Displays all proposals with hardship request that require action.
- J PAFs Not Yet Signed by PI Displays all PAFs that have not yet been signed by UM Principal Investigator. PAF Can appear in both PAFs with Required Action & PAFs Not Yet Signed by PI. Use this to quickly find a list of PAFs where UM PI still needs to sign Conflict of Interest Statement/PAF.
- **K** PAFs Assigned to You for Ad Hoc Review Displays all proposals that you have been assigned to as an Ad Hoc reviewer. You do not have authority to sign/approve proposal, but can enter comments. Only Reviewers can assign Ad Hoc review rights to a proposal.
- Filter by Allows you to search for proposals by ID (DRDA Number), name, state, UM Principal Investigator or department. You select a Filter by criteria, enter a keyword in the field, and click Go. Tips:
  - Use a percent sign as a wildcard (%). E.g., %Review will return all PAFs that are in the states of Unit Review and DRDA Review
  - Clicking Advanced allows 2 more filter by criteria.

#### eResearch Home Workspace

- N All PAFs Displays all of your PAFs/proposals in any state.
- **O** | **My Home** Allows you to return to the first page of your Home Workspace from any page in the system.
- P Logoff Allows you to exit eResearch.