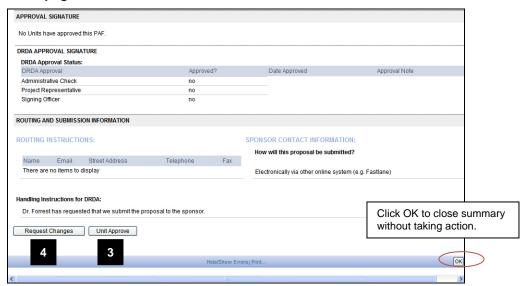

- **U** Routing and Approval Status Displays all Units that are required to review. Contact information for the Unit can be viewed by clicking the name of the Unit in the list.
- V DRDA Approval Status DRDA approval status is displayed. This will be populated after the proposal moves out of the Unit Review state and into the DRDA review states. The DRDA approval will be displayed here along with date approved and any pertinent notes.