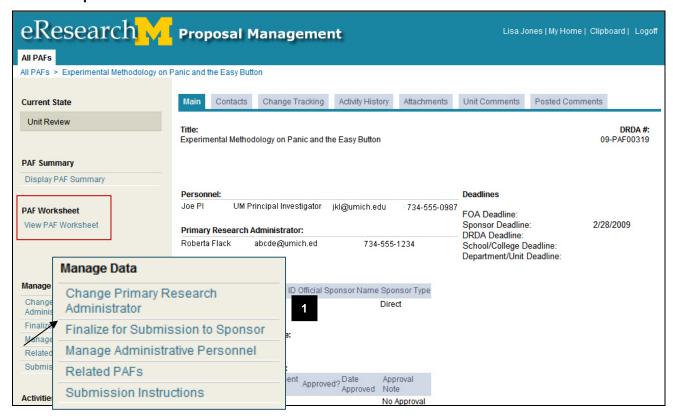

#### **PAF Workspace - Proposal Preparation State**

- A Current State Displays the location of the proposal in the routing and approval process. States to pay attention to include:
  - Proposal Preparation: PAF/proposal is in this state when being completed by PI & Project team.
  - Unit Review: Proposal has been routed to units for review.
  - DRDA Review: Proposal being reviewed by DRDA.
  - DRDA Approved: Awaiting Final Proposal: Proposal approved by DRDA. UM PI or Primary Research Administrator must finalize the proposal before it can be submitted by DRDA or the submission logged by the Project Team.
  - Submitted to Sponsor: Proposal submitted to sponsor by PI/Project Team or DRDA.
  - Active: Project active and you can view award information.
- **B Display PAF Summary** Displays all information entered on individual pages of PAF Worksheet in a printer friendly version.
- C | Edit PAF Worksheet Allows you to make changes to the PAF.

#### **PAF Workspace – Proposal Preparation State**

- **D** SF-424 Summary Displays a printer friendly version of all information currently entered on Grants.gov forms.
  - After the Grants.gov forms are complete, successfully validated, and a PDF version generated, you can review all information entered on Grants.gov forms and attached documents. Treat this as a review copy. It is not a preview of what will be submitted. The actual data & attachments are submitted.
- **E** Grants.Gov Forms If you have been given rights to view Grants.gov forms, you will see this link. In order to edit Grants.gov forms, you must be given rights to Read (view) & Edit the Grants.gov forms.
- F | Activities Displays activities that can be completed. Activities available are based on:
  - State of the PAF/proposal (E.g., once route PAF for approval, the PI/Project team is given the option to make changes to the PAF)
  - Your role (E.g., only the UM Principal Investigator has the option to the Sign the PAF.)
- **G** | Tabs organize the PAF Workspace into the following sections:
  - Main Displays contact information for PIs, Sponsor PI, the Primary Research Administrator, and the Direct Sponsor. See the next page for more information about the fields on this tab.
  - Contacts Displays contact information for Project Personnel, DRDA Project Representative and Administrative Staff.
  - Activity History Displays a complete list of the Activities executed on the PAF once the PAF has been routed for approval.
  - Attachments Displays the documents that are attached to the PAF/proposal/project.
  - Posted Comments Displays comments that are attached to the PAF. These comments are
    permanent and visible to any person added as key personnel or administrative personnel or the PAF
    or who has Reviewer access to proposal/project.

#### **PAF Workspace – Proposal Preparation State**

Н **Title** – Displays the project title as entered on the first page of the PAF. PAF ID (DRDA Number) - Displays the PAF ID (DRDA number) that is assigned when the PAF is created. You may see 2 different DRDA formats. Formats for proposals created in eResearch FY-PAF12345 FY-PAF12345-PRE (pre-proposals). Personnel - Displays the contact information for all UM and Sponsor Pls. Κ Deadlines - Displays the deadlines that were entered on the PAF. **Sponsors** – Displays the direct & prime sponsor information. **Project Administrative Home** – Displays the Department that is the Project Administrative Home. Clicking on the department name displays contact information. Ν **DRDA Project Representative** – Displays the Project Representative. Recent Activity - Displays the last 10 activities executed on the PAF including comments, who performed the activity and when the activity occurred. For a complete list, see the Activity History tab. **My Home** – Allows you to return to your Home Workspace. **Logoff** – Allows you to exit eResearch Proposal Management.