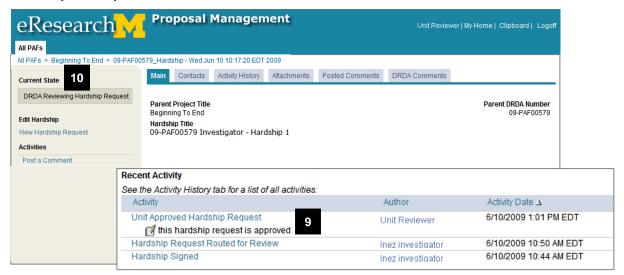

#### **PAF Workspace**

Notice that the current state of the PAF is now Unit Review.

5. The PAF Workspace now includes the Routing and Approval Status table.

**Note:** The Primary Research Administrator & UM Principal Investigator are sent an email to confirm that the PAF was routed for approval.

6. **Pending** appears by the department(s) whose turn it is to review the PAF.

#### Notes:

- The PAF appears in the In Box for Reviewers whose turn it is to review the PAF (Pending).
- An email is sent to the department email contacts when it is a department's turn to review the PAF (Pending).
- Even if it is not a department's turn to review a PAF (Pending), the reviewers from the department will be able to view the PAF in their **Upcoming t**ab.
- 7. Approved? will change from "no" to "yes" when a department approves & the Date Approved will display.
- 8. If your PAF is stuck & you need to follow-up on its review status, click the name of the **Department** to view contacts for the department that you can call or email to find out more about the status of the department's review.