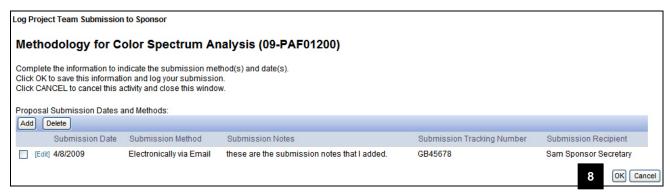

### Participating Investigator, Without Specified Effort

Refers to other UM investigators a) who are involved in the scientific development and execution of the project, and b) who generally are PI-eligible under existing UM policies, but c) who have no specified or quantified effort in the external proposal. The Proposal Approval Form will not be routed to the units for these individuals.

Last reviewed: November, 2008

Copyright © 2007-2009 The Regents of the University of Michigan

This spreadsheet lists all buildings in the eResearch Proposal Management (eRPM) system as of **3/24/2009**. You will find the most up to date information in eRPM. There is a nightly feed from the M-Pathways Financials system to eResearch Proposal Management system.