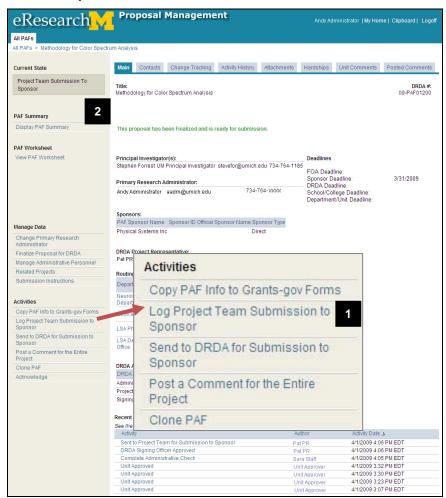

### Participating Investigator, Without Specified Effort

Refers to other UM investigators a) who are involved in the scientific development and execution of the project, and b) who generally are PI-eligible under existing UM policies, but c) who have no specified or quantified effort in the external proposal. The Proposal Approval Form will not be routed to the units for these individuals.

Last reviewed: November, 2008

Copyright © 2007-2009 The Regents of the University of Michigan

This spreadsheet lists all buildings in the eResearch Proposal Management (eRPM) system as of **3/24/2009**. You will find the most up to date information in eRPM. There is a nightly feed from the M-Pathways Financials system to eResearch Proposal Management system.