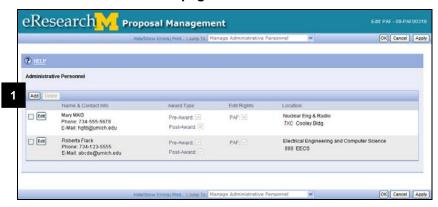

#### Who Can View the PAF/Project Workspace & PAF Worksheet?

PAFs/proposal packages/projects in eResearch can be viewed by:

- Key Personnel (UM Principal Investigator, Sponsor Principal Investigator, Participating Investigators)
   listed on PAF
- Administrative Personnel listed on PAF
- Reviewers (departments with personnel, cost sharing, space, other commitments, subprojects/grants, administrative home for a project)
  - Reviewers & Reviewers Who Can Sign (Approvers) are set-up & maintained individually by each department.

#### Who Can Edit the PAF/Project Worksheet?

Key Personnel & Administrative Personnel with Edit rights can edit the PAF Worksheet.

**Note:** Reviewers can make or request changes once a PAF is in Unit Review.