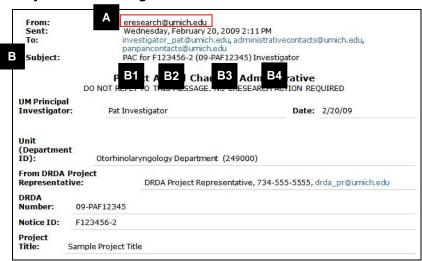

nt.
  - Tips: Messages sent from the eResearch system are sent as html messages. If you use a plain text email system, e.g., Groupwise, enable html messages so that the link to the award document is active.
  - **Warning!** If you use a plain text e-mail system, e.g., Groupwise, when you forward an email sent from the eResearch system, the link is broken.
- Links into the eRPM system will be included in the e-mail to provide access to the actual grant and contract documents.
- When you start to use the eResearch Proposal Management (eRPM) system, you will be able to view award notifications right in eRPM.
- A sample PAC is broken into three sections below to demonstrate the changes. To view an example of the full PAC, go to the end of this document.

#### Project Award Change - Section 1



A. Notice that the sender is eresearch.umich.edu.

**Note:** If you use spam filters, please make a rule or exception so that you can receive emails from **eresearch.umich.edu**.

- B. Email Subject includes:
  - 1. **PAC**
  - Notice ID
     PGN-1 (any number higher than 0 is a PAC number)
     e.g., F123456-2
  - **3. (DRDA Number)** e.g., (09-PAF12345)
  - 4. UM Principal Investigator Last Name

e.g., Investigator



#### Project Award Change - Section 1 (continued)



- C. UM Principal Investigator who received the award and date when processed.
- **D.** Administrative Home for the project.
- **E.** DRDA Project Representative contact for the award.
- F. DRDA number.

**Note:** You may see 2 different DRDA number formats. All proposals that were created/entered in eRPM have the new D