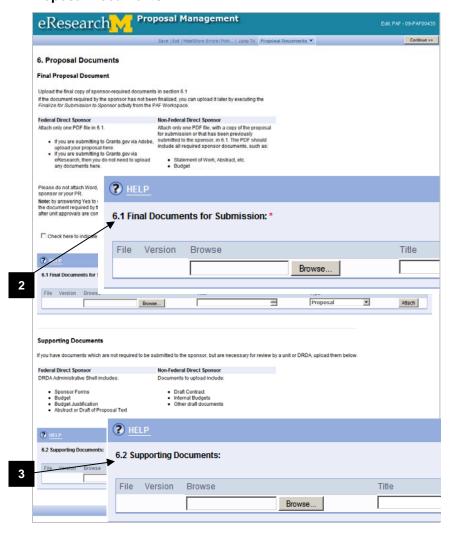

#### **PAF Workspace – Proposal Preparation State**

- **D** SF-424 Summary Displays a printer friendly version of all information currently entered on Grants.gov forms.
  - After the Grants.gov forms are complete, successfully validated, and a PDF version generated, you can review all information entered on Grants.gov forms and attached documents. Treat this as a review copy. It is not a preview of what will be submitted. The actual data & attachments are submitted.
- **E** Grants.Gov Forms If you have been given rights to view Grants.gov forms, you will see this link. In order to edit Grants.gov forms, you must be given rights to Read (view) & Edit the Grants.gov forms.
- F | Activities Displays activities that can be completed. Activities available are based on:
  - State of the PAF/proposal (E.g., once route PAF for approval, the PI/Project team is given the option to make changes to the PAF)
  - Your role (E.g., only the UM Principal Investigator has the option to the Sign the PAF.)
- **G** | Tabs organize the PAF Workspace into the following sections:
  - Main Displays contact information for PIs, Sponsor PI, the Primary Research Administrator, and the Direct Sponsor. See the next page for more information about the fields on this tab.
  - Contacts Displays contact information for Project Personnel, DRDA Project Representative and Administrative Staff.
  - Activity History Displays a complete list of the Activities executed on the PAF once the PAF has been routed for approval.
  - Attachments Displays the documents that are attached to the PAF/proposal/project.
  - Posted Comments Displays comments that are attached to the PAF. These comments are
    permanent and visible to any person added as key personnel or administrative personnel or the PAF
    or who has Reviewer access to proposal/project.