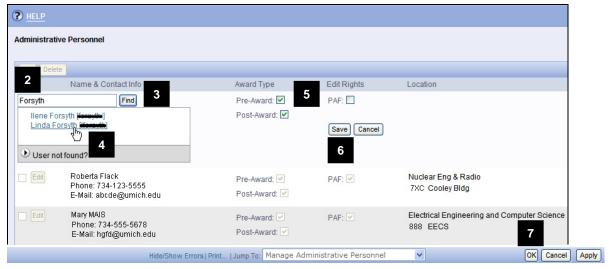

#### Create an eResearch Account

If you cannot find a user in eResearch, you can create an eResearch account. If a person has logged into eResearch previously, he/she will have the PI/Project Team role. If you need to add a person who has never logged in before, you can create an account for :

- UM Users: A person associated with UM
- Non-UM Users: A person who does not have an affiliation with UM (a friends account will also need to be obtained)

#### **Important Information**

eResearch Regulatory Management and Proposal Management Accounts are created separately.

Note: If the user is not in the system, you may Create A New User Account...

 You can start the process to create an eResearch account for Proposal Management, by clicking one of the following options:

**Create New User** button - from the Home Workspace (PI & Project Team or Reviewer)

**Create Account** button from the PAF Worksheet after clicking User not found when adding 2.3 UM Key Personnel or 2.6 Administrative Personnel

**Create Account** link from the Unit Liaison Management Department Information page

Follow the steps based on if you need to create an account for a UM User or a Non-UM user.

#### **CREATE ACCOUNT UM USER**

#### **Create Account - Window**

To create an eResearch Account for a person associated/affiliated with UM,

- 2. Select the search type.
- 3. Enter the last name or uniqname.
- 4. Click Search.

Note: After an eResearch account is created, UM students, faculty, staff can login using their uniqname and Kerberos password.