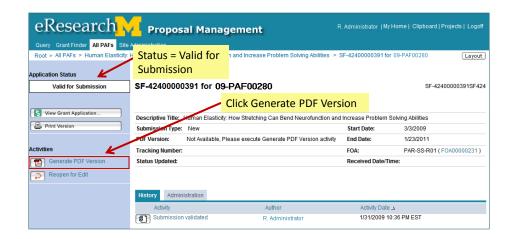

#### **PAF Workspace - Proposal Preparation State**

- A Current State Displays the location of the proposal in the routing and approval process. States to pay attention to include:
  - Proposal Preparation: PAF/proposal is in this state when being completed by PI & Project team.
  - Unit Review: Proposal has been routed to units for review.
  - DRDA Review: Proposal being reviewed by DRDA.
  - DRDA Approved: Awaiting Final Proposal: Proposal approved by DRDA. UM PI or Primary Research Administrator must finalize the proposal before it can be submitted by DRDA or the submission logged by the Project Team.
  - Submitted to Sponsor: Proposal submitted to sponsor by PI/Project Team or DRDA.
  - Active: Project active and you can view award information.
- **B Display PAF Summary** Displays all information entered on individual pages of PAF Worksheet in a printer friendly version.
- C | Edit PAF Worksheet Allows you to make changes to the PAF.