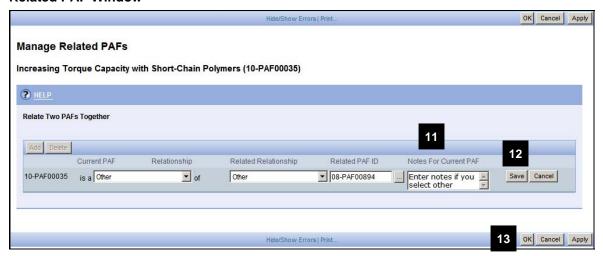

application.
- Implies the sponsor made a final decision not to fund the previous version.

#### Supplement

- An application for additional funding to supplement a currently funded project (same sponsor).
- The request may cover additional work or simply increased costs of the existing project.

#### Umbrella Agreement

- An application that contains other projects or tasks within it.
- Must be used with a Project PAF.



#### **Manage Related PAFs**



6. Select PAF to relate to.

#### **Find Related PAF Window**





 Enter search criteria to find the PAF to relate to. Options include:

Project Grant Title PI Last Name PI First Name and/or DRDA #.

- 8. Click Find.
- 9. Select PAF to relate to.
- 10. Click **OK** to return to **Manage** Related **PAFs**.



#### **Related PAF Window**



- 11. Enter Notes For Current PAF if you select Other as a relationship.
- 12. Click Save.
- 13. Click **OK** to relate the PAFs together.
- 14. You can view the related PAF information from either the original PAF or the related to PAF. Click on Related PAFs from the PAF Workspace. This information is sent to the eRPM data set also.







#### **Topic 11: Finalizing the Proposal**

#### Goal/outcome:

Learn how to upload the final proposal documents and understand the importance of this function.

#### **Objectives:**

After completing this module, you will be able to:

- Articulate the importance of uploading 1 PDF as the final proposal document for submission to the sponsor.
- Complete steps to finalize the proposal for DRDA, when Submission method is:
  - o Adobe submission to Grant