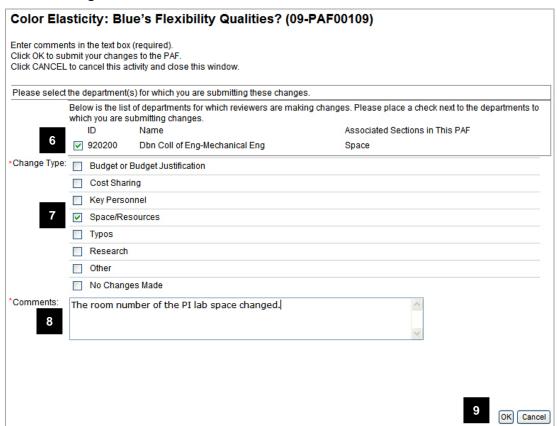

#### **Route for Approval activity window**

2. Review the displayed Departments. If you notice that a department is not listed that needs to review the PAF, click Cancel and edit the PAF Worksheet.

**Note:** The departments included are based on your PAF Worksheet entries regarding Personnel, Cost Sharing, Space, Other Commitments, Subproject/Grants, and Administrative Home.

- Add Comments if desired or required\*.
   \*If any of the UM PIs have not yet signed the PAF, you are required to enter a comment.
- 4. Click OK.

Last updated: 9/30/09 5 of 6 <a href="http://eresearch.umich.edu">http://eresearch.umich.edu</a>