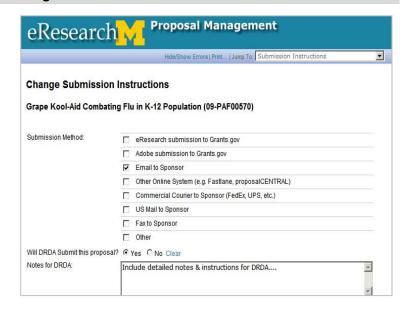

#### **Important Information**

What can be viewed in the PAF Workspace depends on the PAF's location in the routing and approval process (State). This document shows examples of:

| • | Proposal Preparation | 2 |
|---|----------------------|---|
| • | Unit Review          | 5 |
| • | Active               | 6 |

#### PROPOSAL PREPARATION STATE

Before a PAF is routed for approval it is in the Proposal Preparation State.

#### **PAF Workspace - Proposal Preparation State**

- A Current State Displays the location of the proposal in the routing and approval process. States to pay attention to include:
  - Proposal Preparation: PAF/proposal is in this state when being completed by PI & Project team.
  - Unit Review: Proposal has been routed to units for review.
  - DRDA Review: Proposal being reviewed by DRDA.
  - DRDA Approved: Awaiting Final Proposal: Proposal approved by DRDA. UM PI or Primary Research Administrator must finalize the proposal before it can be submitted by DRDA or the submission logged by the Project Team.
  - Submitted to Sponsor: Proposal submitted to sponsor by PI/Project Team or DRDA.
  - Active: Project active and you can view award information.
- **B Display PAF Summary** Displays all information entered on individual pages of PAF Worksheet in a printer friendly version.
- C | Edit PAF Worksheet Allows you to make changes to the PAF.

Field Description

#### **PAF Workspace – Proposal Preparation State**

- **D** SF-424 Summary Displays a printer friendly version of all information currently entered on Grants.gov forms.
  - After the Grants.gov forms are complete, successfully validated, and a PDF version generated, you can review all information entered on Grants.gov forms and attached documents. Treat this as a review copy. It is not a preview of what will be submitted. The actual data & attachments are submitted.
- **E** Grants.Gov Forms If you have been given rights to view Grants.gov forms, you will see this link. In order to edit Grants.gov forms, you must be given rights to Read (view) & Edit the Grants.gov forms.
- F | Activities Displays activities that can be completed. Activities available are based on:
  - State of the PAF/proposal (E.g., once route PAF for approval, the PI/Project team is given the option to make changes to the PAF)
  - Your role (E.g., only the UM Principal Investigator has the option to the Sign the PAF.)
- **G** | Tabs organize the PAF Workspace into the following sections:
  - Main Displays contact information for PIs, Sponsor PI, the Primary Research Administrator, and the Direct Sponsor. See the next page for more information about the fields on this tab.
  - Contacts Displays contact information for Project Personnel, DRDA Project Representative and Administrative Staff.
  - Activity History Displays a complete list of the Activities executed on the PAF once the PAF has been routed for approval.
  - Attachments Displays the documents that are attached to the PAF/proposal/project.
  - Posted Comments Displays comments that are attached to the PAF. These comments are
    permanent and visible to any person added as key personnel or administrative personnel or the PAF
    or who has Reviewer access to proposal/project.

#### **PAF Workspace – Proposal Preparation State**

Н **Title** – Displays the project title as entered on the first page of the PAF. PAF ID (DRDA Number) - Displays the PAF ID (DRDA number) that is assigned when the PAF is created. You may see 2 different DRDA formats. Formats for proposals created in eResearch FY-PAF12345 FY-PAF12345-PRE (pre-proposals). Personnel - Displays the contact information for all UM and Sponsor Pls. Κ Deadlines - Displays the deadlines that were entered on the PAF. **Sponsors** – Displays the direct & prime sponsor information. **Project Administrative Home** – Displays the Department that is the Project Administrative Home. Clicking on the department name displays contact information. Ν **DRDA Project Representative** – Displays the Project Representative. Recent Activity - Displays the last 10 activities executed on the PAF including comments, who performed the activity and when the activity occurred. For a complete list, see the Activity History tab. **My Home** – Allows you to return to your Home Workspace. **Logoff** – Allows you to exit eResearch Proposal Management.