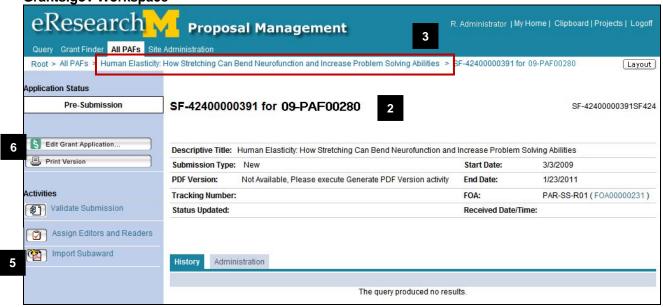

#### How Do I Get to the PAF/Project Workspace?

Click on the name of the PAF/Project from your Home Workspace to view its PAF Workspace.

#### **PAF/Project Workspace**

Available for a PAF after it is created. Use it to:

- View information
  - PAF/proposal: E.g., basic information, reviewers, activity history, comments, etc.
  - Project: E.g., award information, award documents
- View Current State of PAF/proposal/project.
  - Where it is in the proposal process
  - E.g., Proposal Preparation, Unit Review, etc.
- Complete activities related to the PAF/proposal
  - Do something with PAF
  - E.g., Edit PAF Worksheet, Sign PAF/Conflict of Interest Statement, Route for Approval, etc.

#### **PAF Workspace - Proposal Preparation State**

- A Current State Displays the location of the proposal in the routing and approval process. States to pay attention to include:
  - Proposal Preparation: PAF/proposal is in this state when being completed by PI & Project team.
  - Unit Review: Proposal has been routed to units for review.
  - DRDA Review: Proposal being reviewed by DRDA.
  - DRDA Approved: Awaiting Final Proposal: Proposal approved by DRDA. UM PI or Primary Research Administrator must finalize the proposal before it can be submitted by DRDA or the submission logged by the Project Team.
  - Submitted to Sponsor: Proposal submitted to sponsor by PI/Project Team or DRDA.
  - Active: Project active and you can view award information.
- **B Display PAF Summary** Displays all information entered on individual pages of PAF Worksheet in a printer friendly version.
- C | Edit PAF Worksheet Allows you to make changes to the PAF.