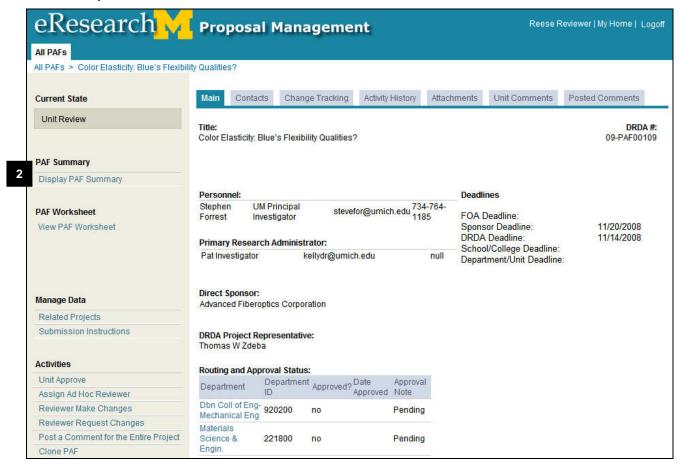

#### **PAF Workspace - Proposal Preparation State**

- A Current State Displays the location of the proposal in the routing and approval process. States to pay attention to include:
  - Proposal Preparation: PAF/proposal is in this state when being completed by PI & Project team.
  - Unit Review: Proposal has been routed to units for review.
  - DRDA Review: Proposal being reviewed by DRDA.
  - DRDA Approved: Awaiting Final Proposal: Proposal approved by DRDA. UM PI or Primary Research Administrator must finalize the proposal before it can be submitted by DRDA or the submission logged by the Project Team.
  - Submitted to Sponsor: Proposal submitted to sponsor by PI/Project Team or DRDA.
  - Active: Project active and you can view award information.
- **B Display PAF Summary** Displays all information entered on individual pages of PAF Worksheet in a printer friendly version.
- C | Edit PAF Worksheet Allows you to make changes to the PAF.

#### **PAF Workspace – Proposal Preparation State**

Н **Title** – Displays the project title as entered on the first page of the PAF. PAF ID (DRDA Number) - Displays the PAF ID (DRDA number) that is assigned when the PAF is created. You may see 2 different DRDA formats. Formats for proposals created in eResearch FY-PAF12345 FY-PAF12345-PRE (pre-proposals). Personnel - Displays the contact information for all UM and Sponsor Pls. Κ Deadlines - Displays the deadlines that were entered on the PAF. **Sponsors** – Displays the direct & prime sponsor information. **Project Administrative Home** – Displays the Department that is the Project Administrative Home. Clicking on the department name displays contact information. Ν **DRDA Project Representative** – Displays the Project Representative. Recent Activity - Displays the last 10 activities executed on the PAF including comments, who performed the activity and when the activity occurred. For a complete list, see the Activity History tab. **My Home** – Allows you to return to your Home Workspace. **Logoff** – Allows you to exit eResearch Proposal Management.

#### **UNIT REVIEW STATE**

After a PAF is routed for approval, it is in the Unit Review state. It will remain in Unit Review until all required departments approve the PAF.

The workspace content is expanded to include additional information.

#### PAF Workspace - Unit Review State

- R View PAF Worksheet the PAF is in a non-editable state (e.g., Unit Review) & worksheet is read-only.
- **S** | Manage Data Certain data can be managed without putting the PAF into an editable state by:
  - anyone with permissions to edit the PAF
  - or Reviewers from the Administrative Home for the PAF.
- T | Additional tabs:

- **U** Routing and Approval Status Displays all Units that are required to review. Contact information for the Unit can be viewed by clicking the name of the Unit in the list.
- V DRDA Approval Status DRDA approval status is displayed. This will be populated after the proposal moves out of the Unit Review state and into the DRDA review states. The DRDA approval will be displayed here along with date approved and any pertinent notes.